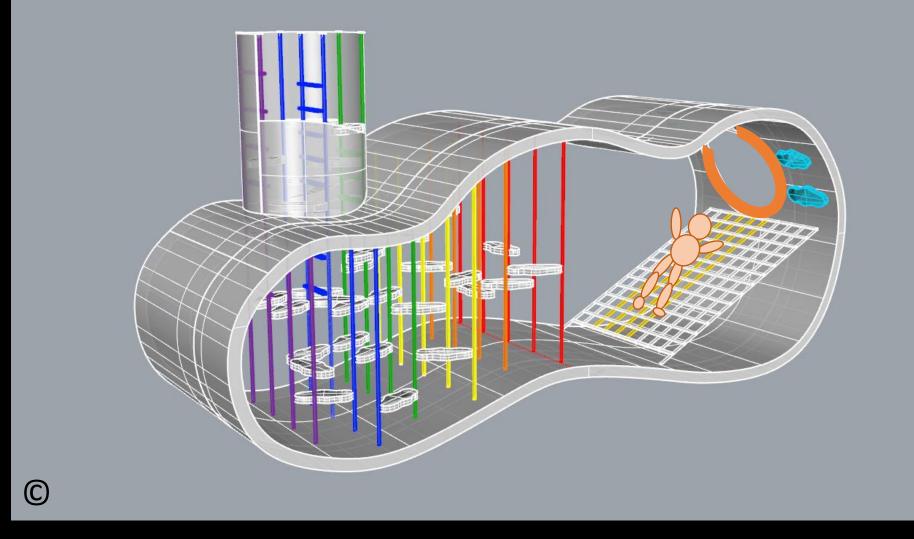

#### Plan of Future Playground and its Play Zones

after minor changes (during evaluation phase) in 'Peace under Sky' (a), 'Sense of Sea' (b), and adding a new seating area (c)

Views of Whole Playground Design (before minor changes) The Perspective View of Future Playground and its Play Zones/Playground Settings (before minor changes)

## Views of the Whole Playground Design after minor changes:

- Using developed model of 'Peace under Sky'
- Using developed model of 'Sense of Sea'
- Adding a new seating area (including two arched benches)