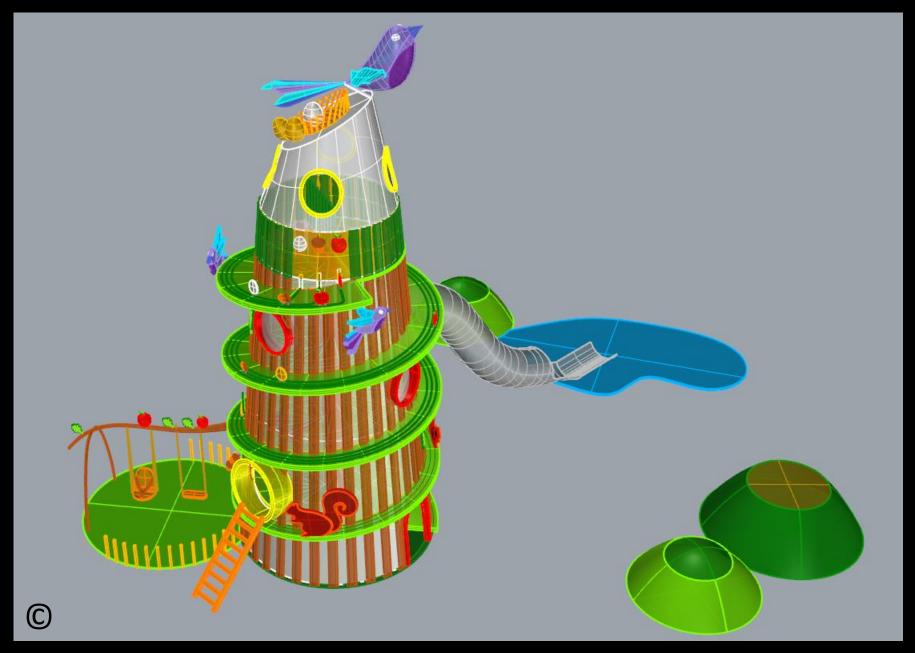

# 4. Playground Zone No. 4 Called "Tree of Adventure"

Views of the whole zone of "Tree of Adventure" On the gray background