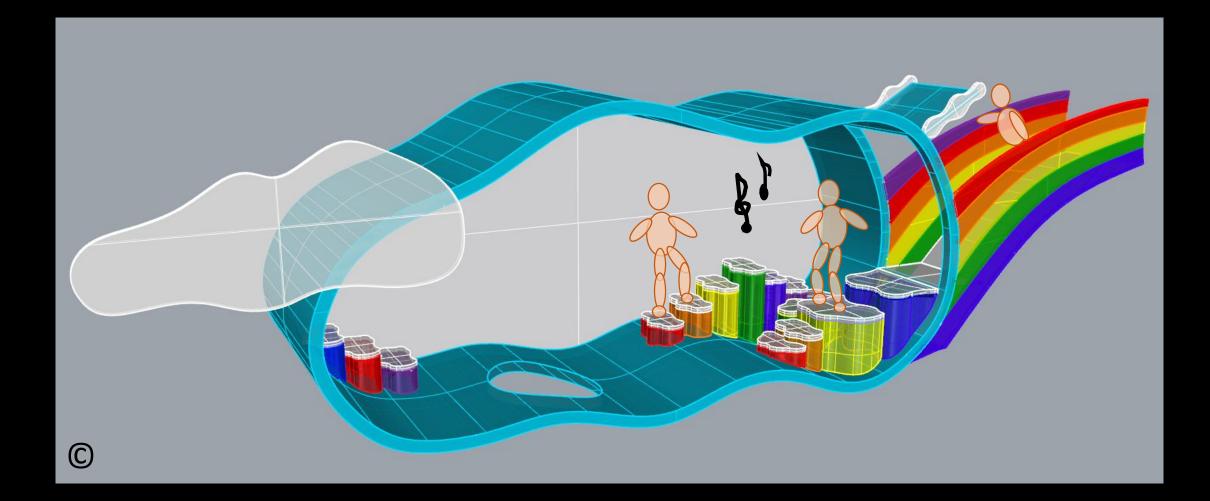

Play Zone No. 2 called "Sense of Sea" (basic and developed model)

Playground Zone/Setting No. 3 "Hill of Flying Balls" (in 2 models)

 $\bigcirc$ 

Designer: Neda Batenipour

 $\bigcirc$ 

C