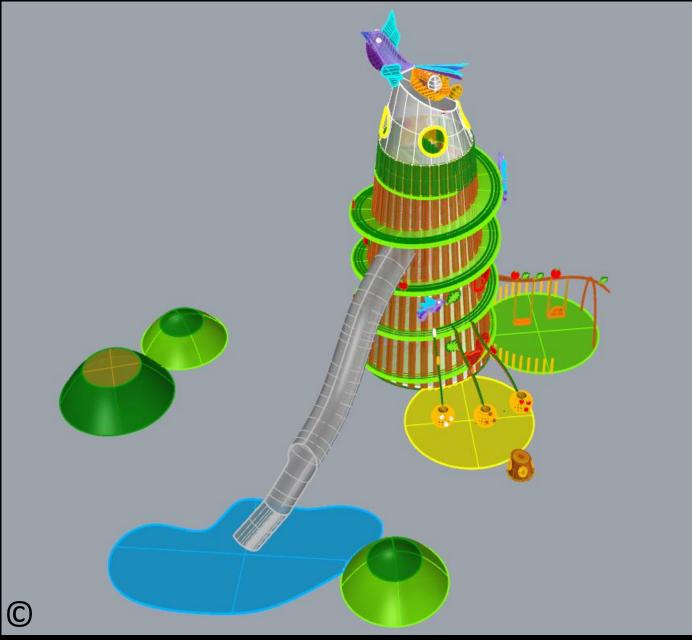

# 4. Playground Zone No. 4 Called "Tree of Adventure"

Views of the whole zone of "Tree of Adventure" On the gray background