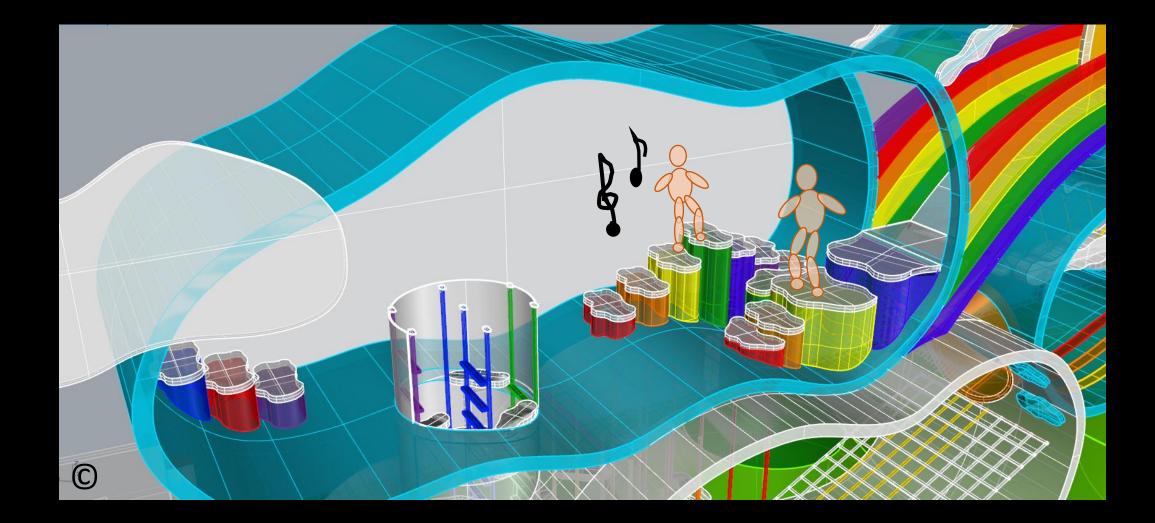

Play Zone No. 2 called "Sense of Sea" (basic and developed model)

Playground Zone/Setting No. 3 "Hill of Flying Balls" (in 2 models)

 $\bigcirc$ 

Designer: Neda Batenipour

 $\bigcirc$ 

C