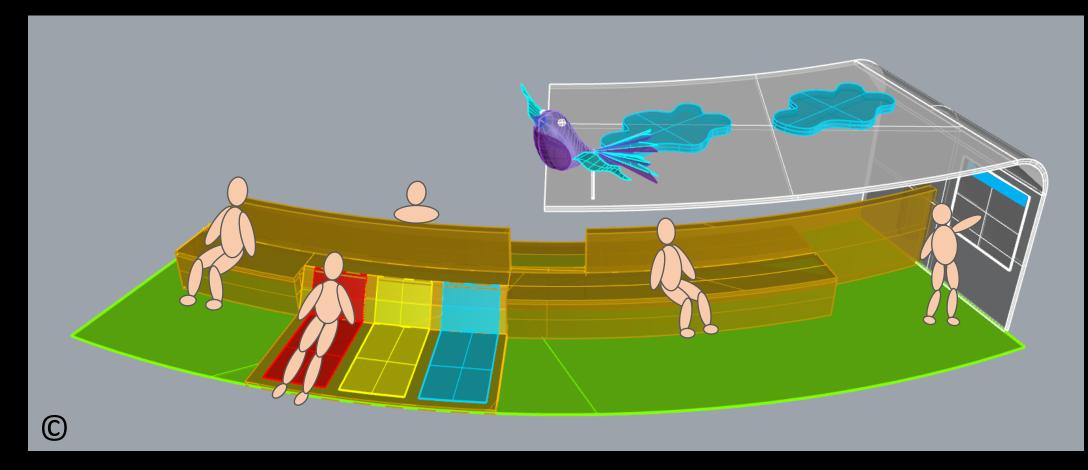

Play Zone No. 1 called "Peace under Sky" (in different models)  Play Zone No. 1 called "Peace under Sky" (first model) (first model is withound middle wall and without the cross-wise bench at the end of the curved bench)

- 1. Play Zone No. 1 called "Peace under Sky" (developed model) Used in Last Design of Whole Playground (with changes)
- with middle wall
- with cross-wise bench at the end of the curved bench
- recycling bins
- with thicker sun loungers