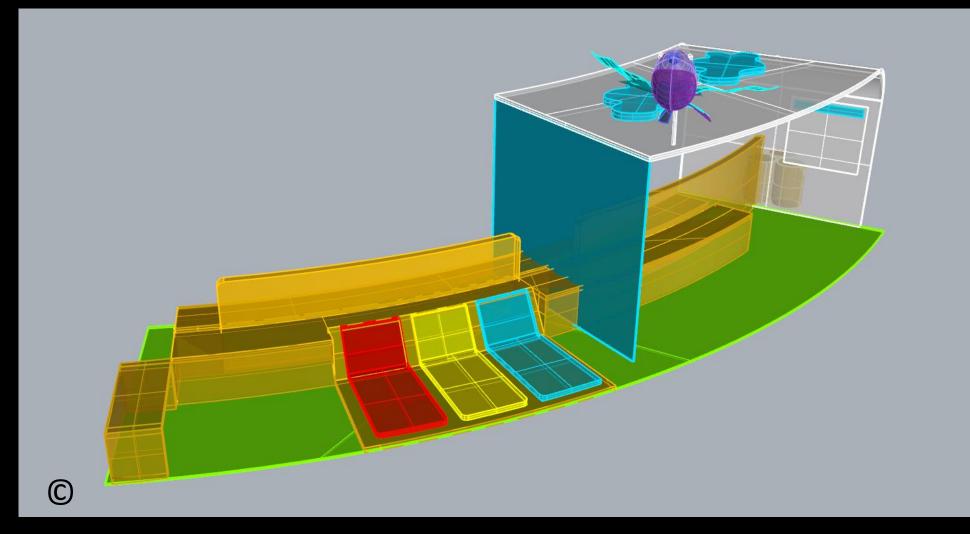

Play Zone No. 1 called "Peace under Sky" (in different models)  Play Zone No. 1 called "Peace under Sky" (first model) (first model is withound middle wall and without the cross-wise bench at the end of the curved bench)

- 1. Play Zone No. 1 called "Peace under Sky" (developed model) Used in Last Design of Whole Playground (with changes)
- with middle wall
- with cross-wise bench at the end of the curved bench
- recycling bins
- with thicker sun loungers