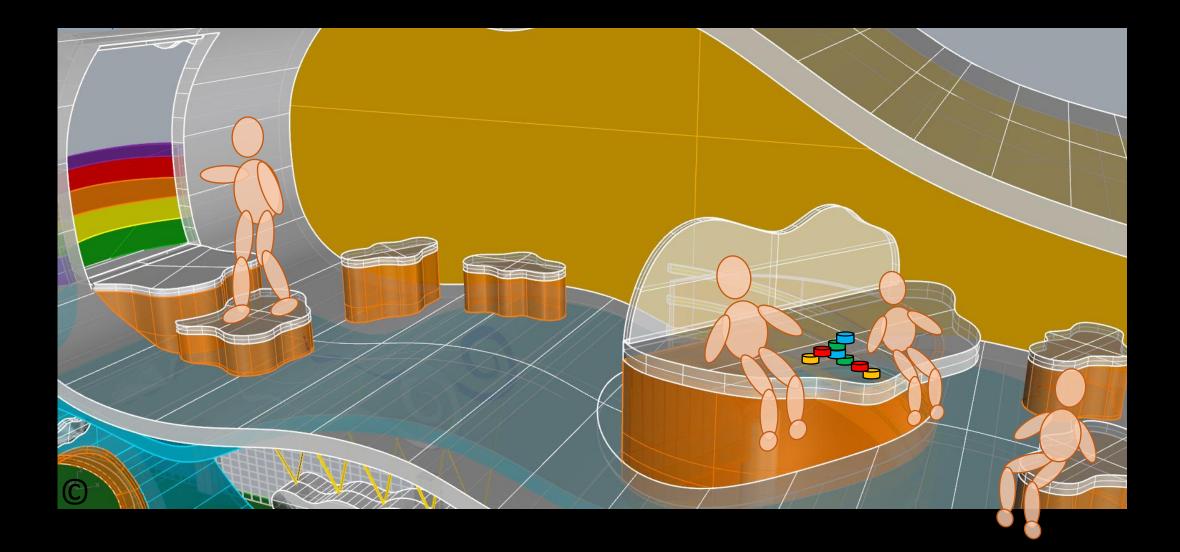

## 5. Playground Zone/Setting No. 5 "Clouds of Joy"

Views of the whole zone of "Clouds of Joy" On the gray background

Views of Cloud No. 1 On gray background

Views of Cloud No. 2 On gray background

Views of Cloud No. 1 On gray background