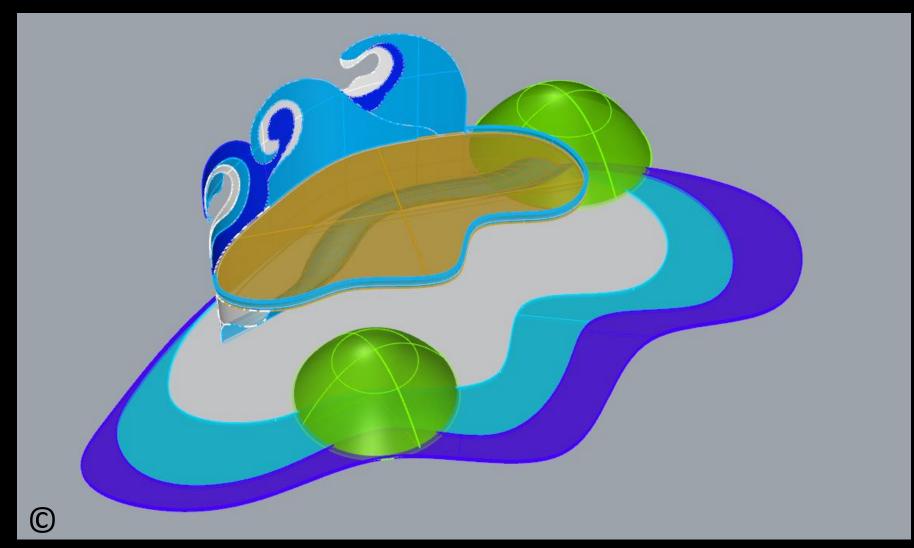

# Views of Overall Playground Design

 Before applying minor changes
 After minor changes during evaluation phase (including some changes in 'Peace under Sky', 'Sense of Sea' and adding a new seating area) Plan of Future Playground and the Parkour-Park on the Nordbahntrasse in Wuppertal

#### Plan of Future Playground and its Play Zones

after minor changes (during evaluation phase) in 'Peace under Sky' (a), 'Sense of Sea' (b), and adding a new seating area (c)

Views of Whole Playground Design (before minor changes) The Perspective View of Future Playground and its Play Zones/Playground Settings (before minor changes)