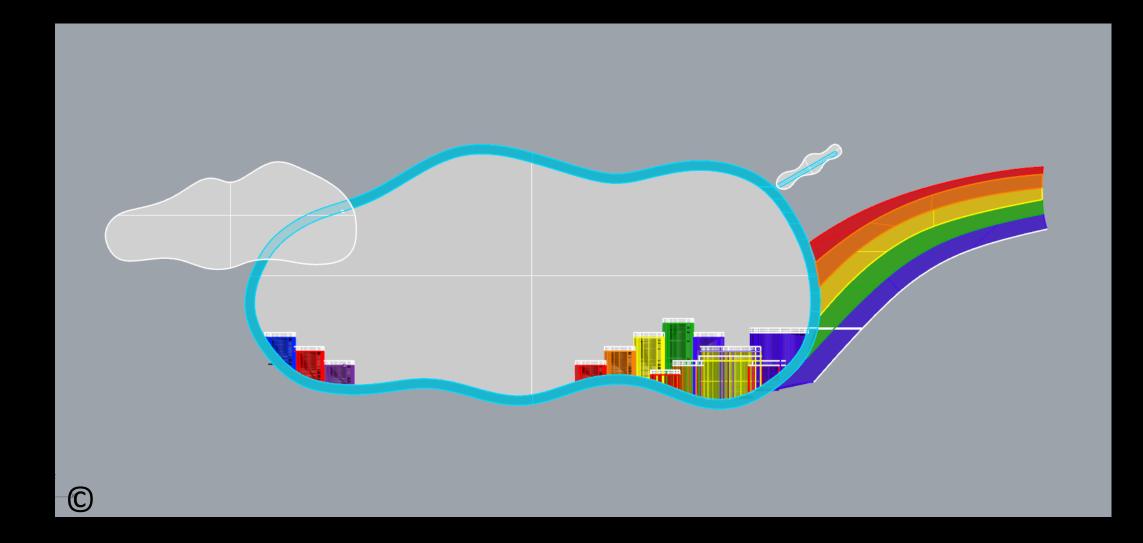

#### Plan of Future Playground and its Play Zones (before changes)

5 4 3 (C)

Name of main playground settings/zones in the future playground:

Zone No. 1 called 'Peace under Sky'
 Play Zone No. 2 called 'Sense of Sea'
 Play Zone No. 3 'Hill of '
 Play Zone No. 4 'Tree of Adventure'
 Play Zone No. 4 'Clouds of Joy'.

#### Plan of Future Playground and its Play Zones (before minor changes)

Name of main playground settings/zones in the future playground:

- Zone No. 1 called 'Peace under Sky'
  Play Zone No. 2 called 'Sense of Sea'
- 3. Play Zone No. 3 'Hill of '
- 4. Play Zone No. 4 'Tree of Adventure'
- 5. Play Zone No. 4 'Clouds of Joy'.