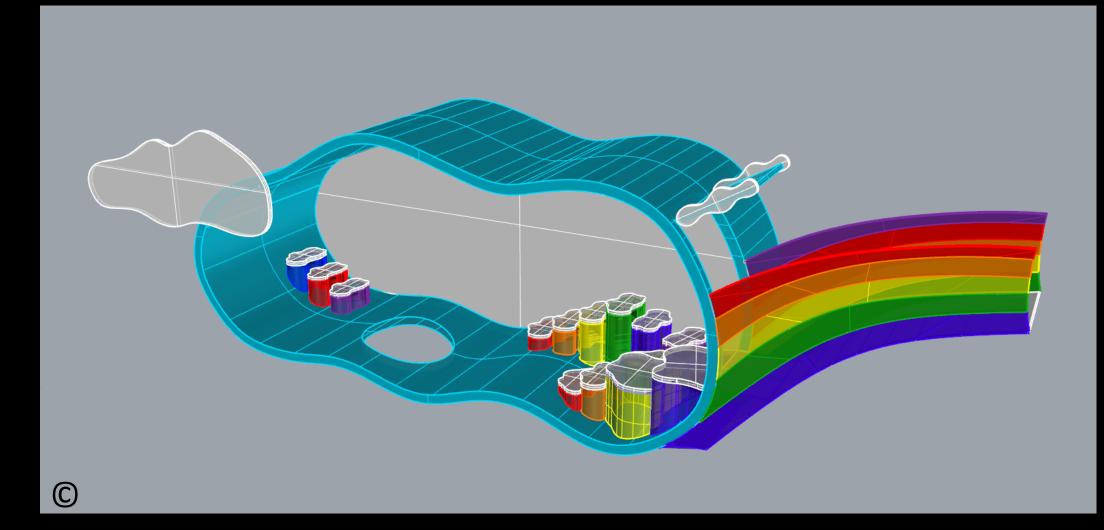

#### Plan of Future Playground and its Play Zones (before changes)

5 4 3 (C)

Name of main playground settings/zones in the future playground:

Zone No. 1 called 'Peace under Sky'
 Play Zone No. 2 called 'Sense of Sea'
 Play Zone No. 3 'Hill of '
 Play Zone No. 4 'Tree of Adventure'
 Play Zone No. 4 'Clouds of Joy'.

Name of main playground settings/zones in the future playground:

- Zone No. 1 called 'Peace under Sky'
  Play Zone No. 2 called 'Sense of Sea'
- 3. Play Zone No. 3 'Hill of '
- 4. Play Zone No. 4 'Tree of Adventure'
- 5. Play Zone No. 4 'Clouds of Joy'.