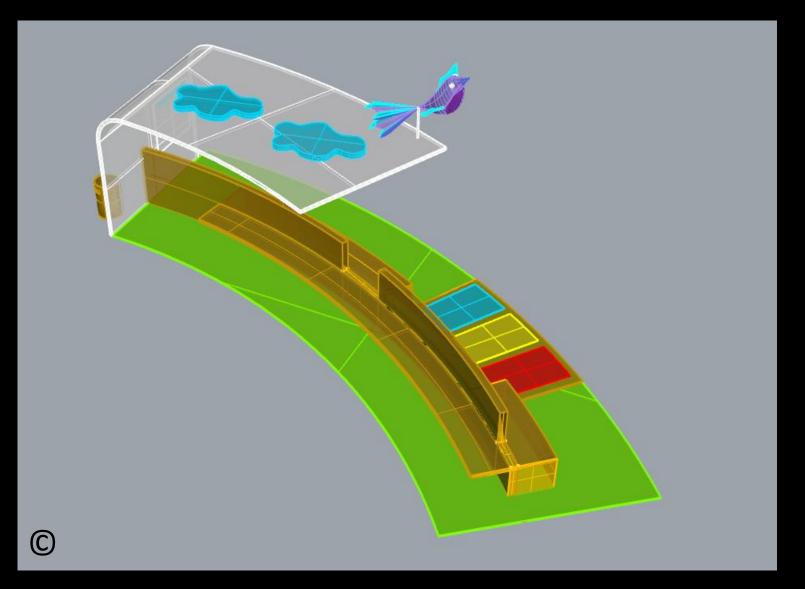

#### Plan of Future Playground and its Play Zones (before changes)

5 4 3 (C)

Name of main playground settings/zones in the future playground:

Zone No. 1 called 'Peace under Sky'
 Play Zone No. 2 called 'Sense of Sea'
 Play Zone No. 3 'Hill of '
 Play Zone No. 4 'Tree of Adventure'
 Play Zone No. 4 'Clouds of Joy'.

Name of main playground settings/zones in the future playground:

- Zone No. 1 called 'Peace under Sky'
  Play Zone No. 2 called 'Sense of Sea'
- 3. Play Zone No. 3 'Hill of '
- 4. Play Zone No. 4 'Tree of Adventure'
- 5. Play Zone No. 4 'Clouds of Joy'.