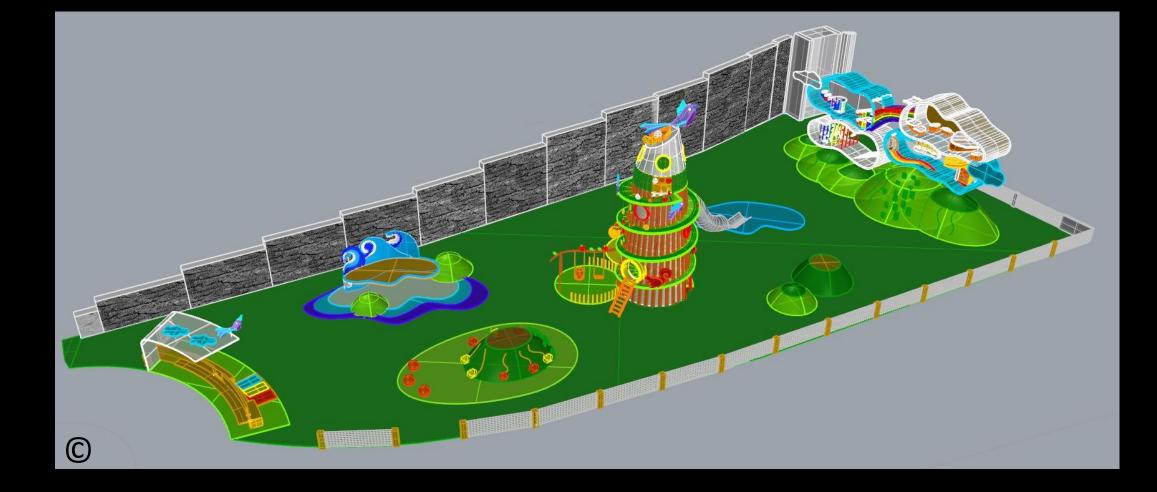

# Views of Overall Playground Design

 Before applying minor changes
 After minor changes during evaluation phase (including some changes in 'Peace under Sky', 'Sense of Sea' and adding a new seating area) Plan of Future Playground and the Parkour-Park on the Nordbahntrasse in Wuppertal

#### Plan of Future Playground and its Play Zones

after minor changes (during evaluation phase) in 'Peace under Sky' (a), 'Sense of Sea' (b), and adding a new seating area (c)

Views of Whole Playground Design (before minor changes) The Perspective View of Future Playground and its Play Zones/Playground Settings (before minor changes)

## Views of the Whole Playground Design after minor changes:

- Using developed model of 'Peace under Sky'
- Using developed model of 'Sense of Sea'
- Adding a new seating area (including two arched benches)