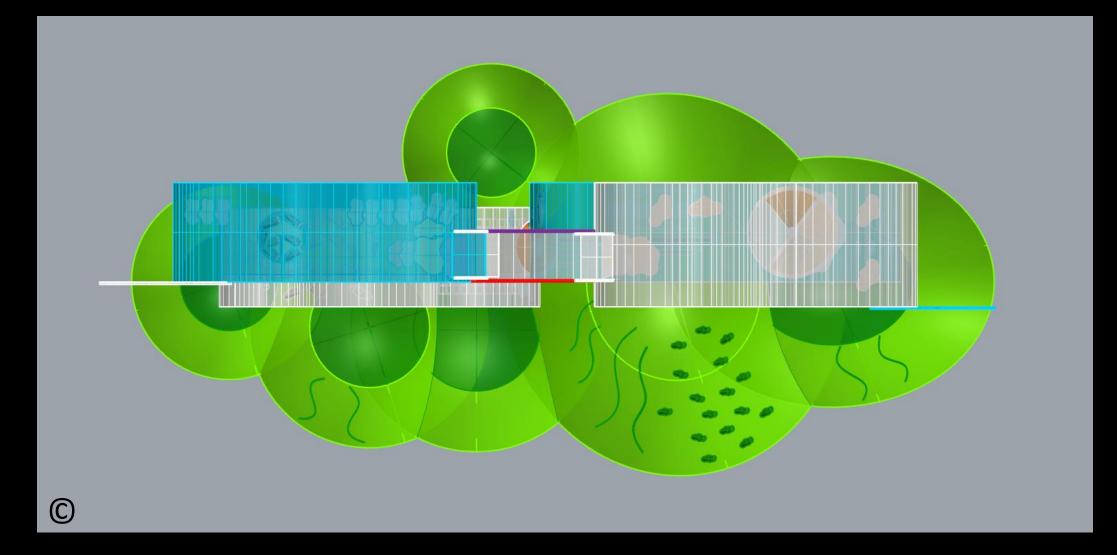

Play Zone No. 2 called "Sense of Sea" (basic and developed model)

Playground Zone/Setting No. 3 "Hill of Flying Balls" (in 2 models)

 $\bigcirc$ 

Designer: Neda Batenipour

 $\bigcirc$ 

C