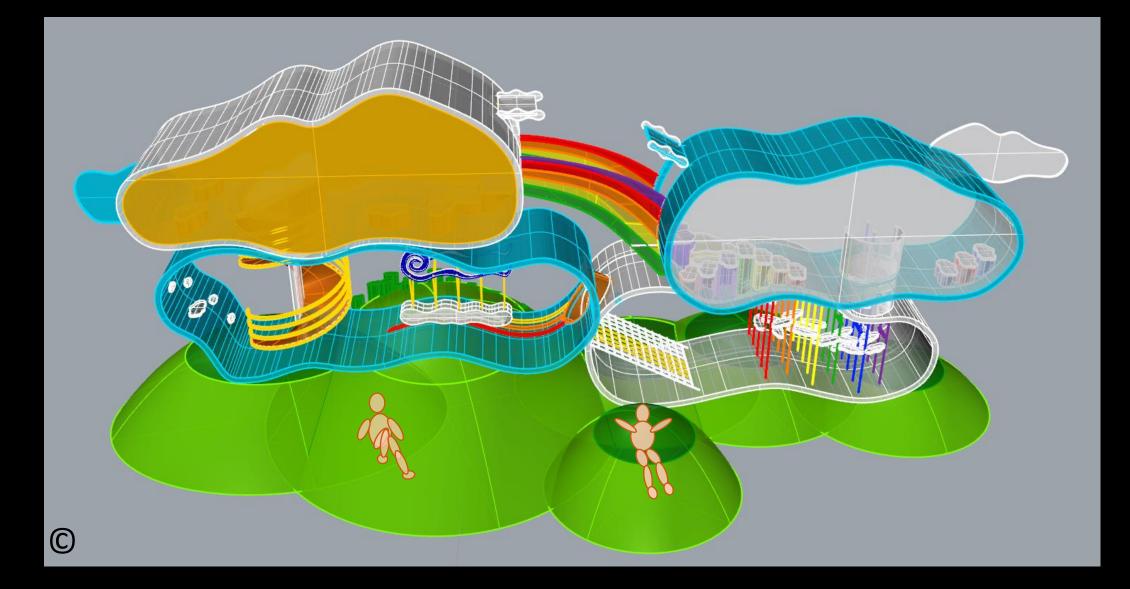

## 5. Playground Zone/Setting No. 5 "Clouds of Joy"

Views of the whole zone of "Clouds of Joy" On the gray background

Views of Cloud No. 1 On gray background

Views of Cloud No. 2 On gray background

Views of Cloud No. 1 On gray background