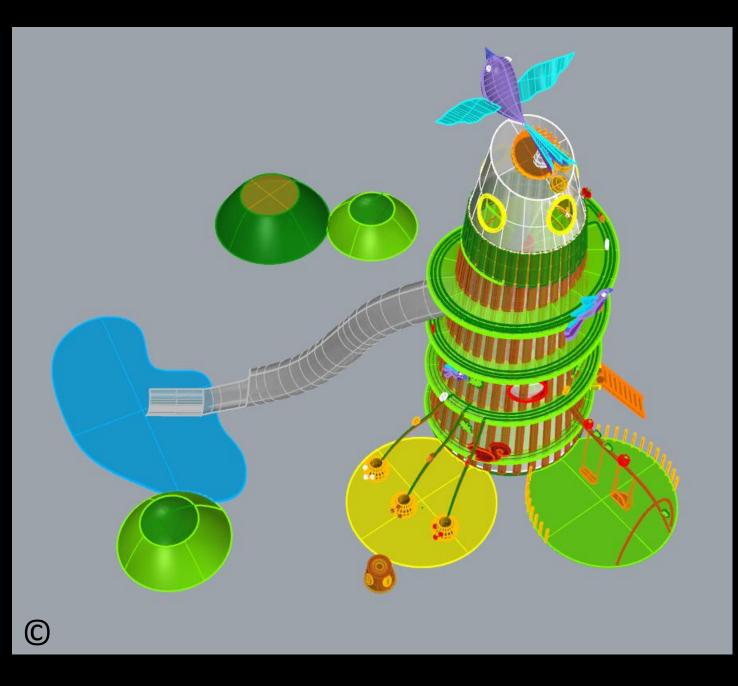

# 4. Playground Zone No. 4 Called "Tree of Adventure"

Views of the whole zone of "Tree of Adventure" On the gray background