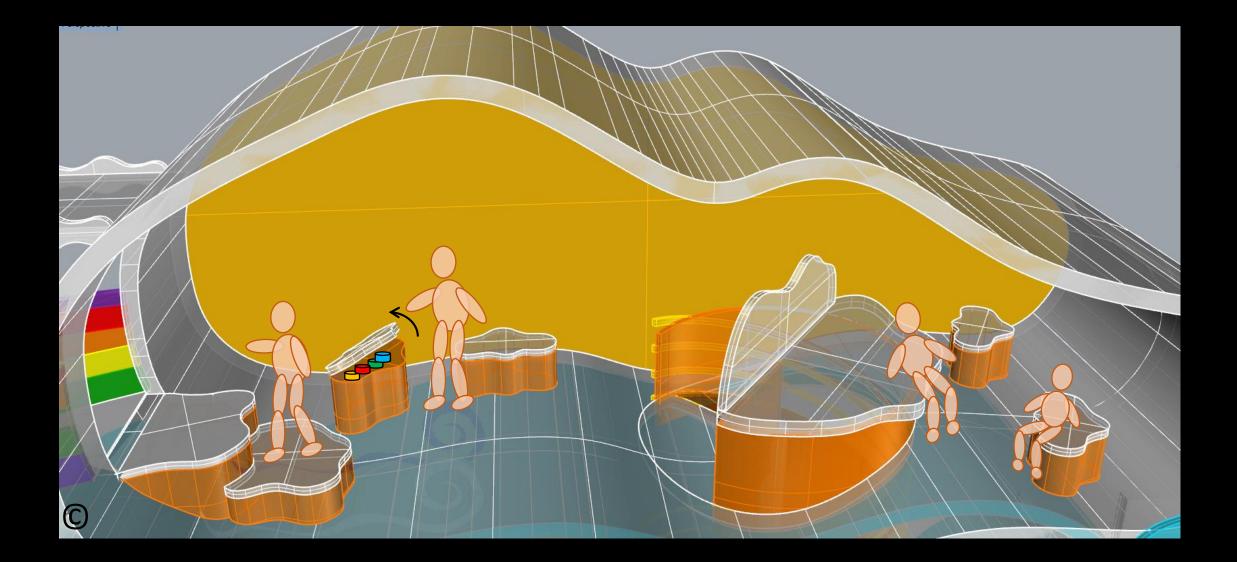

## 5. Playground Zone/Setting No. 5 "Clouds of Joy"

Views of the whole zone of "Clouds of Joy" On the gray background

Views of Cloud No. 1 On gray background

Views of Cloud No. 2 On gray background

Views of Cloud No. 1 On gray background