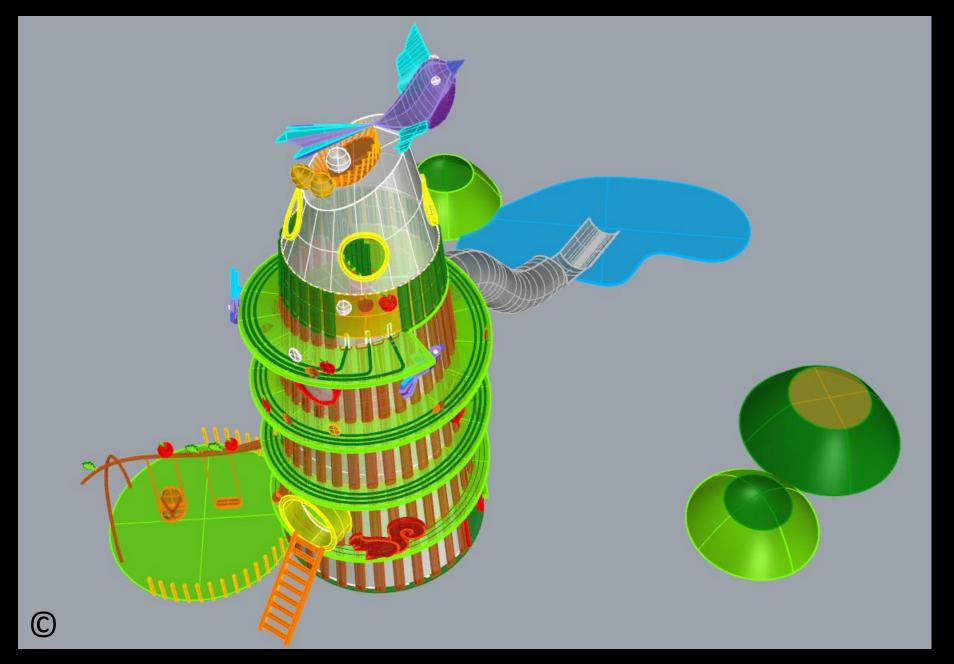

# 4. Playground Zone No. 4 Called "Tree of Adventure"

Views of the whole zone of "Tree of Adventure" On the gray background