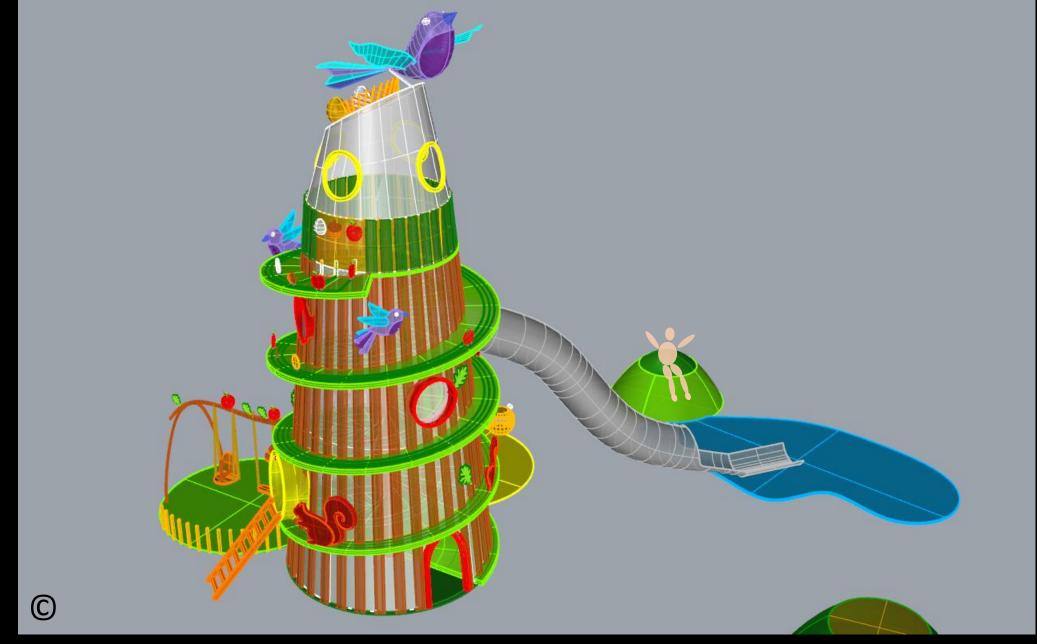

# 4. Playground Zone No. 4 Called "Tree of Adventure"

Views of the whole zone of "Tree of Adventure" On the gray background