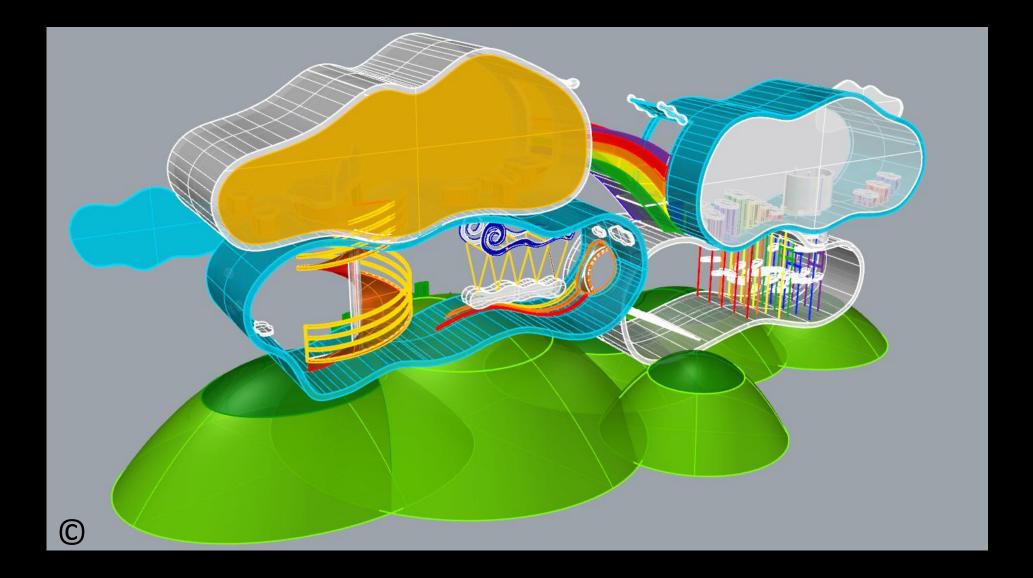

## 5. Playground Zone/Setting No. 5 "Clouds of Joy"

Views of the whole zone of "Clouds of Joy" On the gray background

Views of Cloud No. 1 On gray background

Views of Cloud No. 2 On gray background

Views of Cloud No. 1 On gray background

Views of Cloud No. 4 On gray background