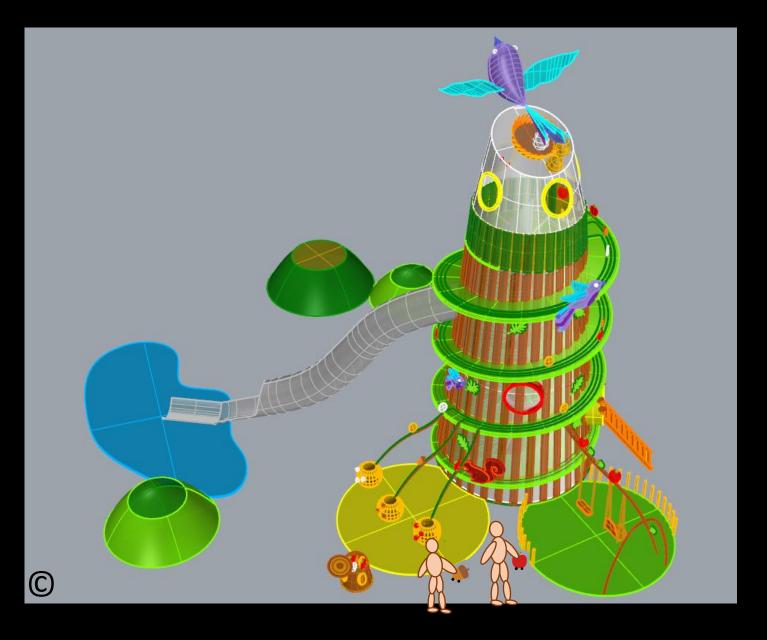

# 4. Playground Zone No. 4 Called "Tree of Adventure"

Views of the whole zone of "Tree of Adventure" On the gray background