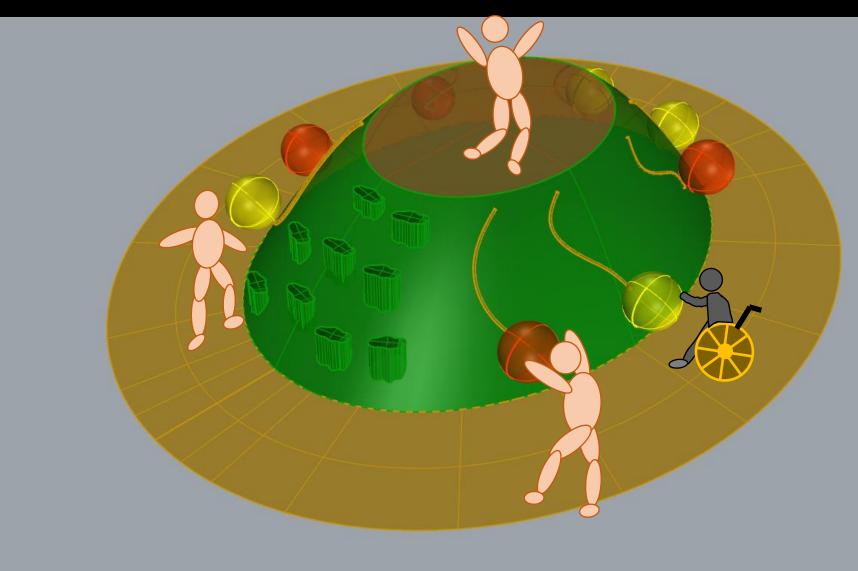

Play Zone No. 2 called "Sense of Sea" (basic and developed model)

Playground Zone/Setting No. 3 "Hill of Flying Balls" (in 2 models)

 $\bigcirc$ 

Designer: Neda Batenipour

 $\bigcirc$ 

C