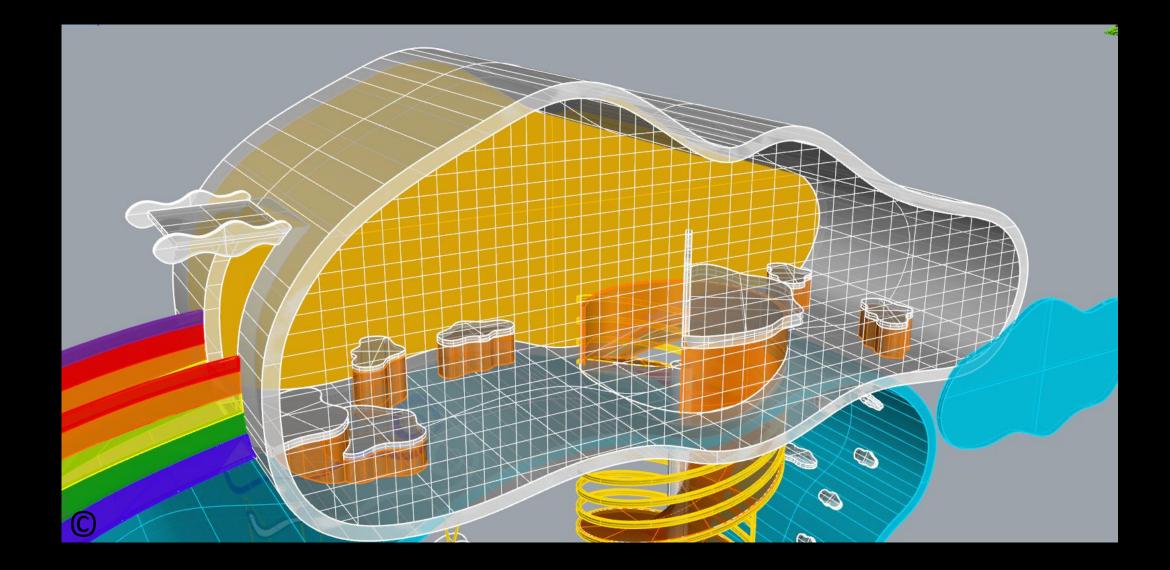

## 5. Playground Zone/Setting No. 5 "Clouds of Joy"

Views of the whole zone of "Clouds of Joy" On the gray background

Views of Cloud No. 1 On gray background

Views of Cloud No. 2 On gray background

Views of Cloud No. 1 On gray background