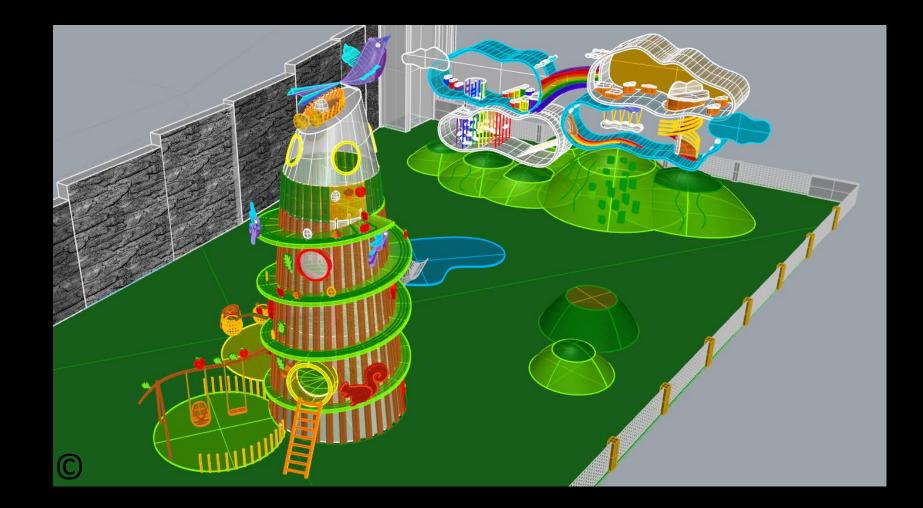

# 4. Playground Zone No. 4 Called "Tree of Adventure"

Views of the whole zone of "Tree of Adventure" On the gray background

## 5. Playground Zone/Setting No. 5 "Clouds of Joy"

Views of the whole zone of "Clouds of Joy" On the gray background

Views of Cloud No. 1 On gray background

Views of Cloud No. 2 On gray background

Views of Cloud No. 1 On gray background