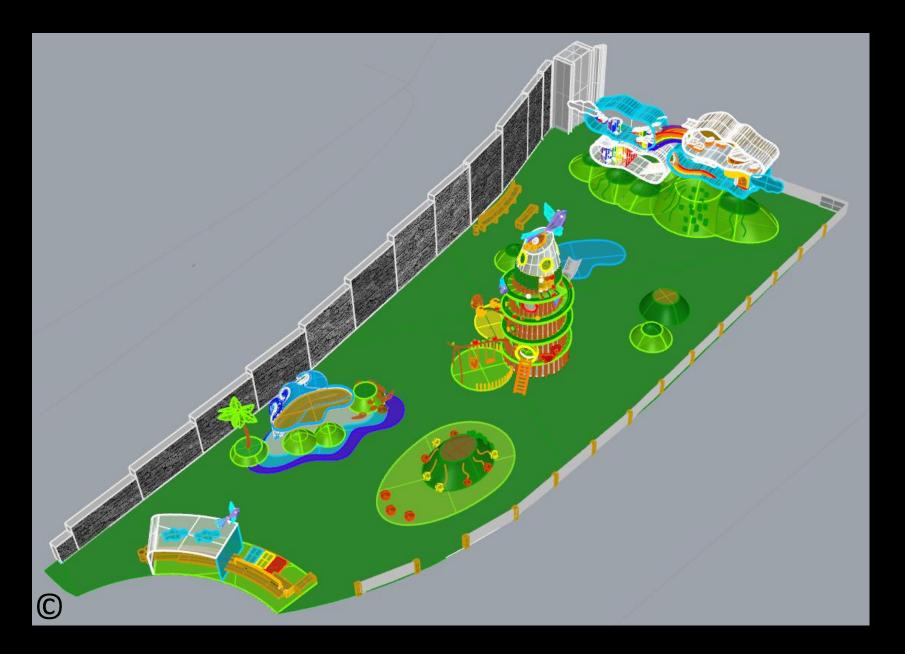

# Views of Overall Playground Design

 Before applying minor changes
 After minor changes during evaluation phase (including some changes in 'Peace under Sky', 'Sense of Sea' and adding a new seating area) Plan of Future Playground and the Parkour-Park on the Nordbahntrasse in Wuppertal

#### Plan of Future Playground and its Play Zones (before changes)

5 4 3 (C)

Name of main playground settings/zones in the future playground:

Zone No. 1 called 'Peace under Sky'
 Play Zone No. 2 called 'Sense of Sea'
 Play Zone No. 3 'Hill of '
 Play Zone No. 4 'Tree of Adventure'
 Play Zone No. 4 'Clouds of Joy'.

#### Plan of Future Playground and its Play Zones (before minor changes)

Name of main playground settings/zones in the future playground:

- Zone No. 1 called 'Peace under Sky'
  Play Zone No. 2 called 'Sense of Sea'
- 3. Play Zone No. 3 'Hill of '
- 4. Play Zone No. 4 'Tree of Adventure'
- 5. Play Zone No. 4 'Clouds of Joy'.