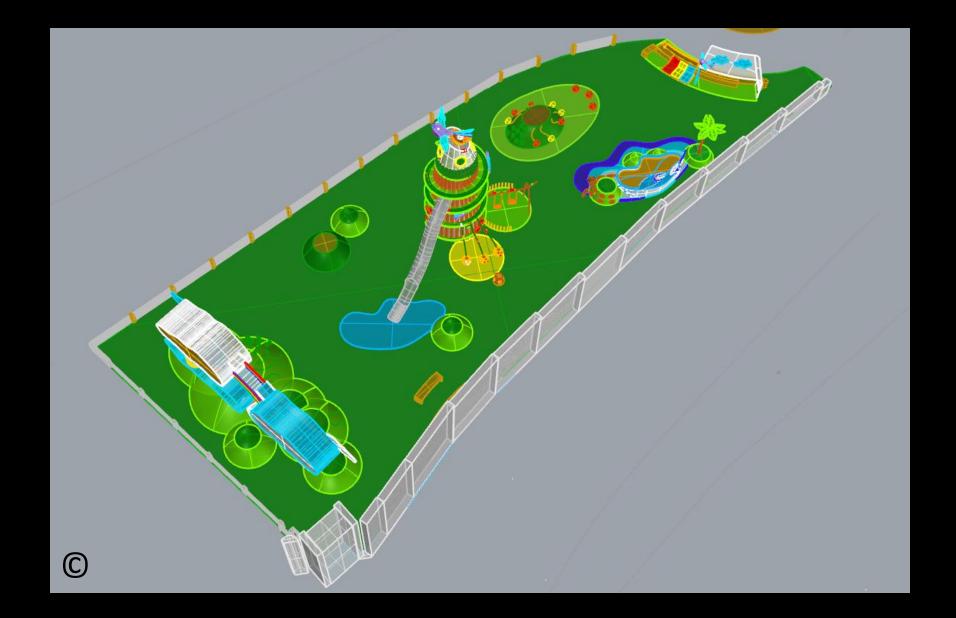

# Views of Overall Playground Design

 Before applying minor changes
 After minor changes during evaluation phase (including some changes in 'Peace under Sky', 'Sense of Sea' and adding a new seating area) Plan of Future Playground and the Parkour-Park on the Nordbahntrasse in Wuppertal

#### Plan of Future Playground and its Play Zones

after minor changes (during evaluation phase) in 'Peace under Sky' (a), 'Sense of Sea' (b), and adding a new seating area (c)

Views of Whole Playground Design (before minor changes) The Perspective View of Future Playground and its Play Zones/Playground Settings (before minor changes)

## Views of the Whole Playground Design after minor changes:

- Using developed model of 'Peace under Sky'
- Using developed model of 'Sense of Sea'
- Adding a new seating area (including two arched benches)