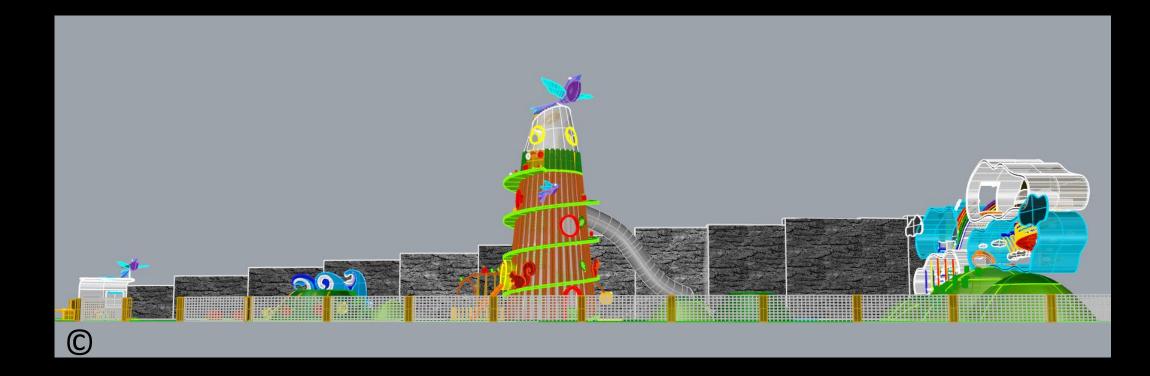

# Views of Overall Playground Design

 Before applying minor changes
 After minor changes during evaluation phase (including some changes in 'Peace under Sky', 'Sense of Sea' and adding a new seating area) Plan of Future Playground and the Parkour-Park on the Nordbahntrasse in Wuppertal

#### Plan of Future Playground and its Play Zones

after minor changes (during evaluation phase) in 'Peace under Sky' (a), 'Sense of Sea' (b), and adding a new seating area (c)

Views of Whole Playground Design (before minor changes) The Perspective View of Future Playground and its Play Zones/Playground Settings (before minor changes)