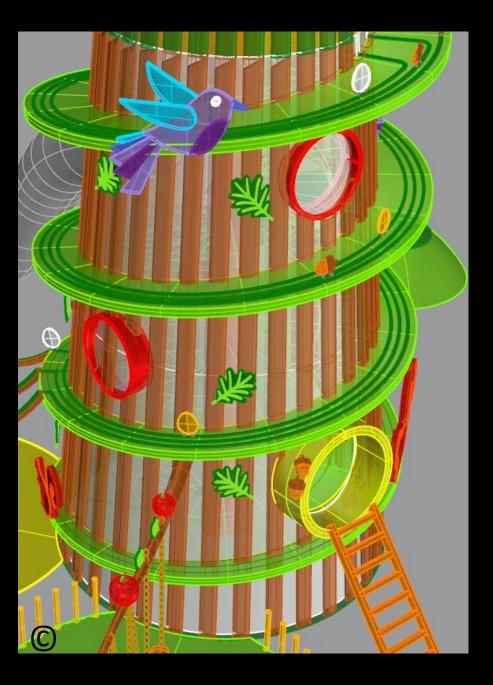

# 4. Playground Zone No. 4 Called "Tree of Adventure"

Views of the whole zone of "Tree of Adventure" On the gray background