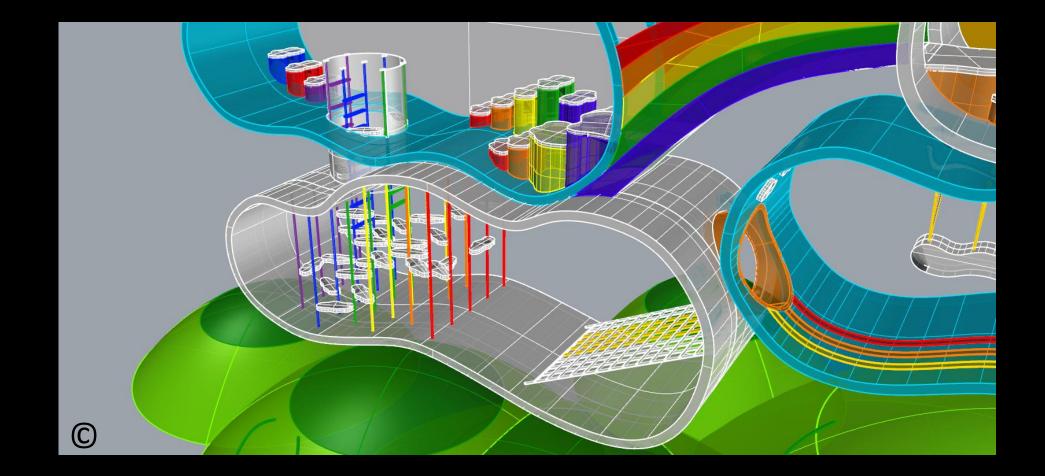

#### Plan of Future Playground and its Play Zones (before changes)

5 4 3 (C)

Name of main playground settings/zones in the future playground:

Zone No. 1 called 'Peace under Sky'
 Play Zone No. 2 called 'Sense of Sea'
 Play Zone No. 3 'Hill of '
 Play Zone No. 4 'Tree of Adventure'
 Play Zone No. 4 'Clouds of Joy'.

Name of main playground settings/zones in the future playground:

- Zone No. 1 called 'Peace under Sky'
  Play Zone No. 2 called 'Sense of Sea'
- 3. Play Zone No. 3 'Hill of '
- 4. Play Zone No. 4 'Tree of Adventure'
- 5. Play Zone No. 4 'Clouds of Joy'.