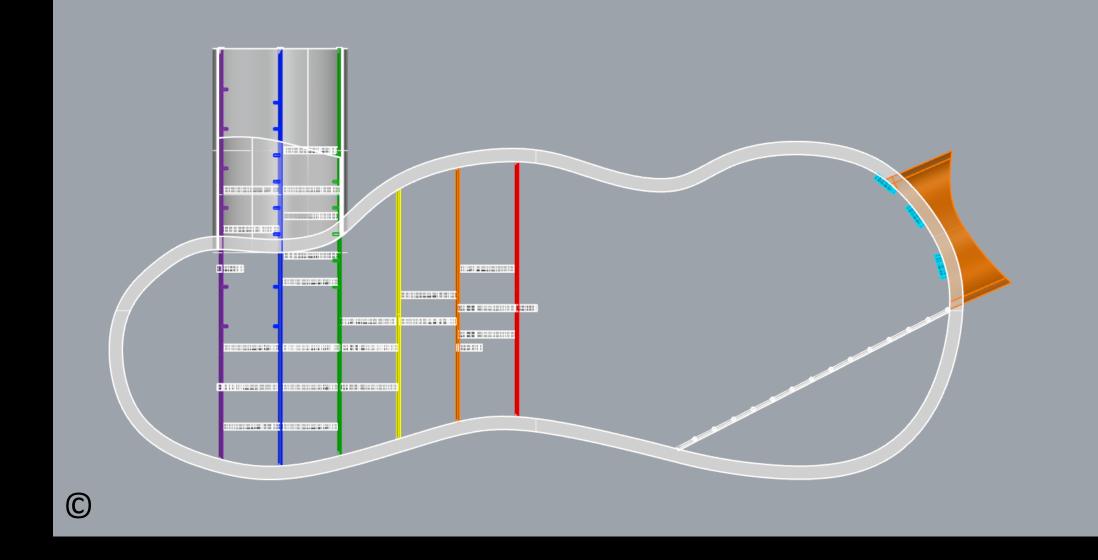

# 4. Playground Zone No. 4 Called "Tree of Adventure"

Views of the whole zone of "Tree of Adventure" On the gray background