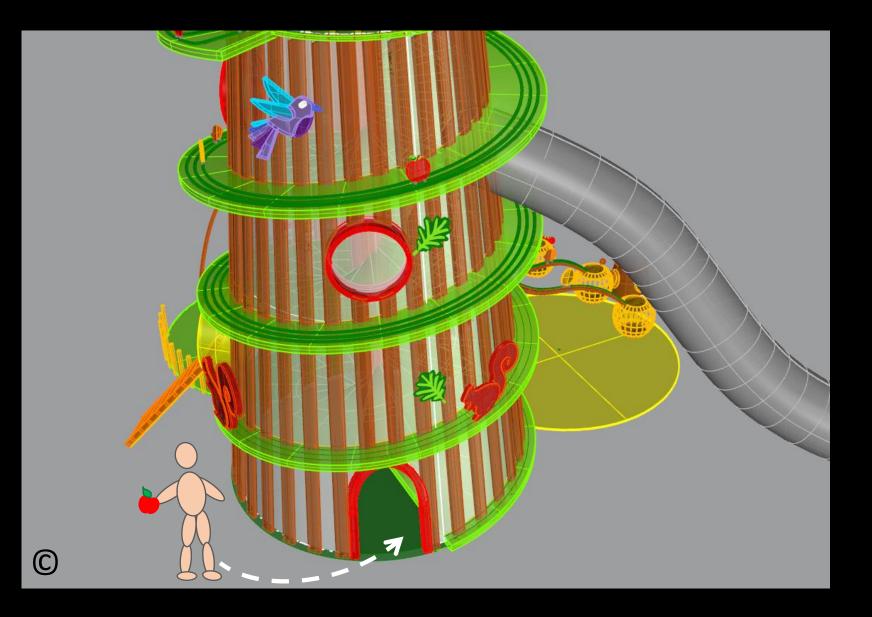

# 4. Playground Zone No. 4 Called "Tree of Adventure"

Views of the whole zone of "Tree of Adventure" On the gray background