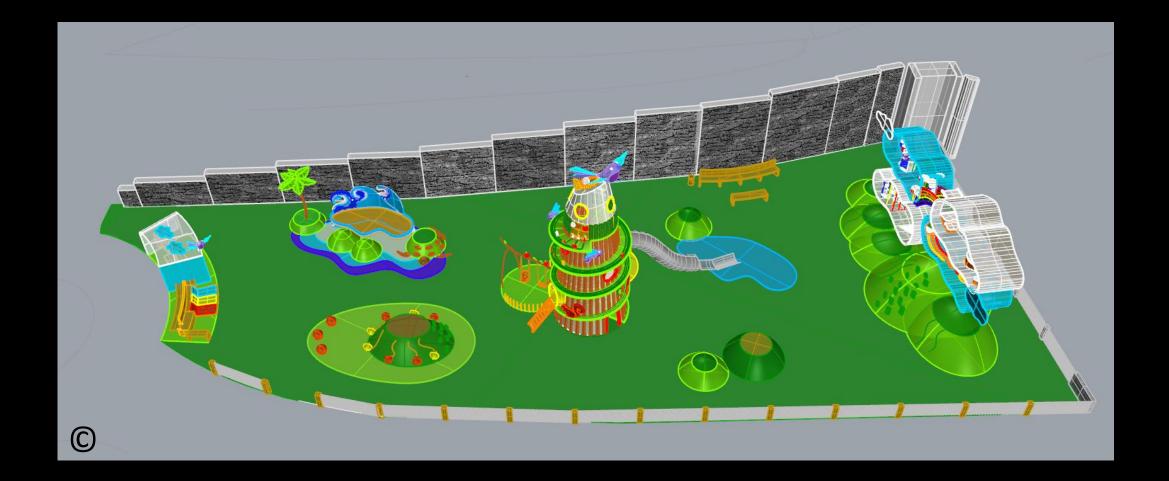

#### Plan of Future Playground and its Play Zones

after minor changes (during evaluation phase) in 'Peace under Sky' (a), 'Sense of Sea' (b), and adding a new seating area (c)

Views of Whole Playground Design (before minor changes) The Perspective View of Future Playground and its Play Zones/Playground Settings (before minor changes)

## Views of the Whole Playground Design after minor changes:

- Using developed model of 'Peace under Sky'
- Using developed model of 'Sense of Sea'
- Adding a new seating area (including two arched benches)