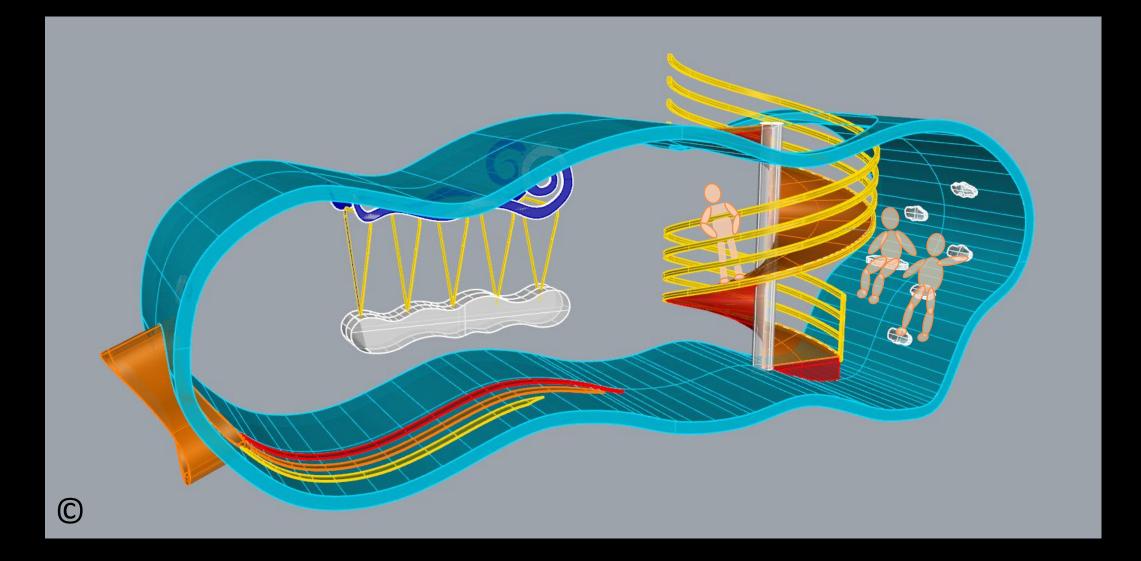

#### Plan of Future Playground and its Play Zones

after minor changes (during evaluation phase) in 'Peace under Sky' (a), 'Sense of Sea' (b), and adding a new seating area (c)

Views of Whole Playground Design (before minor changes) The Perspective View of Future Playground and its Play Zones/Playground Settings (before minor changes)

## Views of the Whole Playground Design after minor changes:

- Using developed model of 'Peace under Sky'
- Using developed model of 'Sense of Sea'
- Adding a new seating area (including two arched benches)