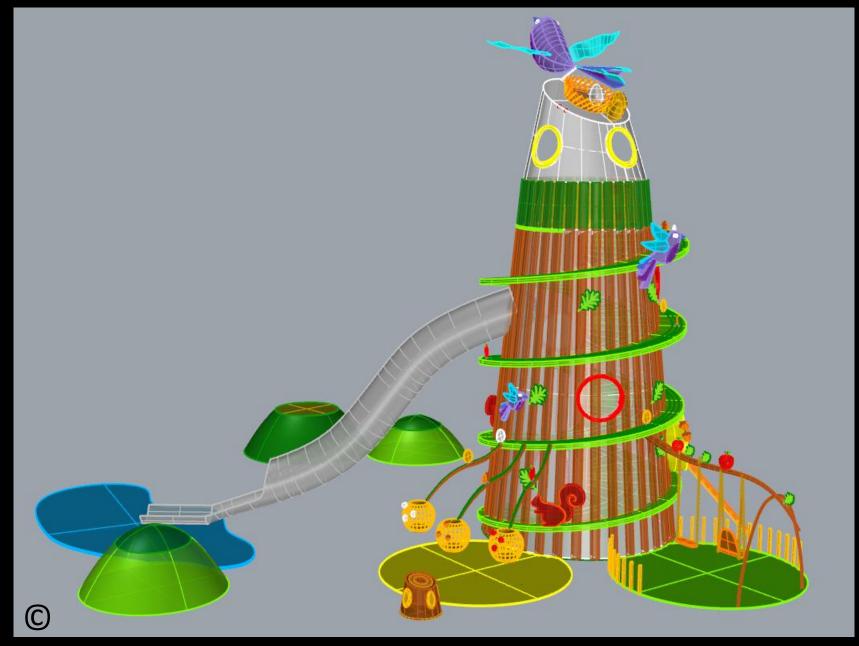

# 4. Playground Zone No. 4 Called "Tree of Adventure"

Views of the whole zone of "Tree of Adventure" On the gray background