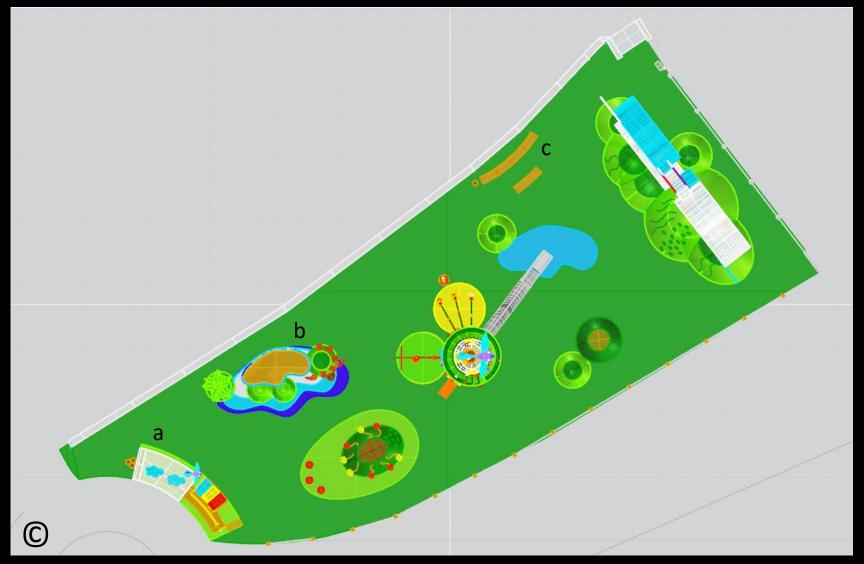

#### Plan of Future Playground and its Play Zones

after minor changes (during evaluation phase) in 'Peace under Sky' (a), 'Sense of Sea' (b), and adding a new seating area (c)

Views of Whole Playground Design (before minor changes) The Perspective View of Future Playground and its Play Zones/Playground Settings (before minor changes)

## Views of the Whole Playground Design after minor changes:

- Using developed model of 'Peace under Sky'
- Using developed model of 'Sense of Sea'
- Adding a new seating area (including two arched benches)