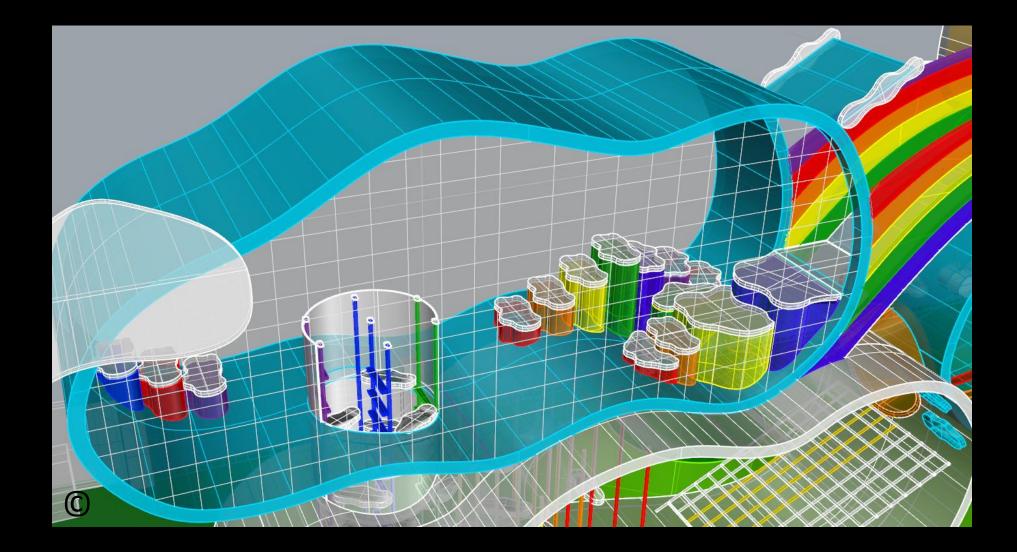

## 5. Playground Zone/Setting No. 5 "Clouds of Joy"

Views of the whole zone of "Clouds of Joy" On the gray background

Views of Cloud No. 1 On gray background

Views of Cloud No. 2 On gray background

Views of Cloud No. 1 On gray background