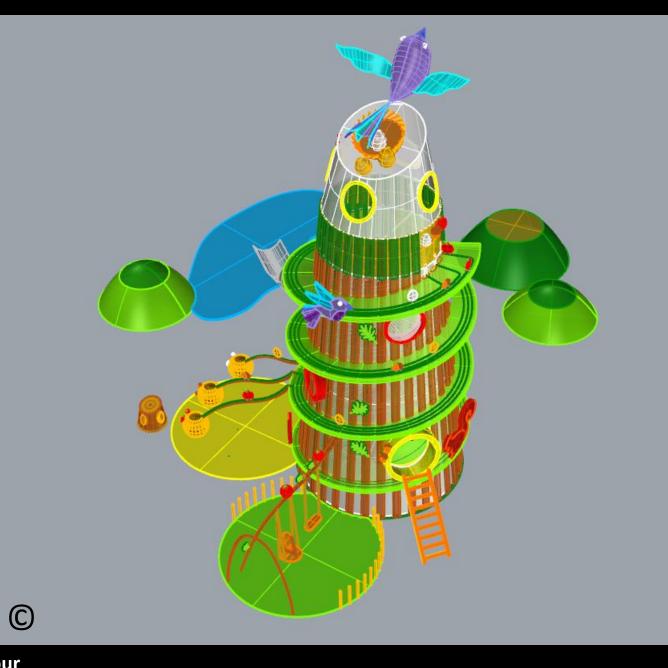

# 4. Playground Zone No. 4 Called "Tree of Adventure"

Views of the whole zone of "Tree of Adventure" On the gray background