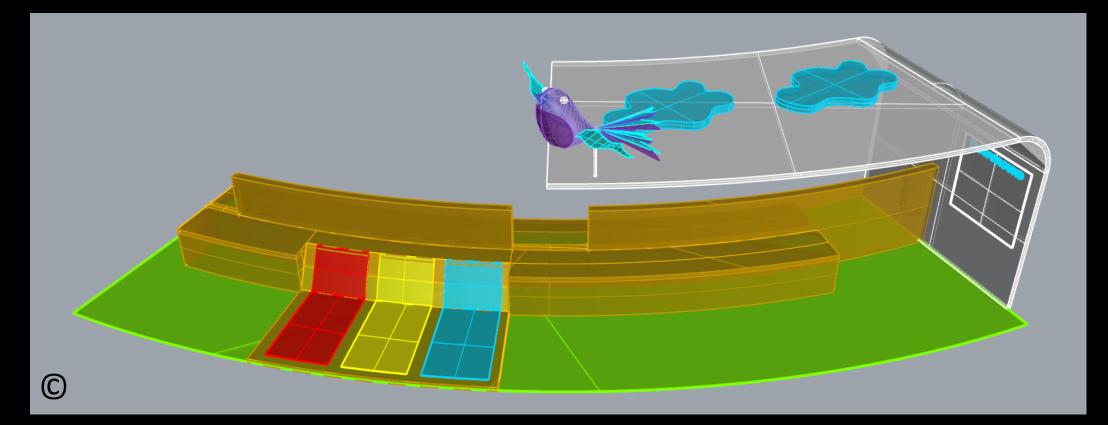

Play Zone No. 1 called "Peace under Sky" (in different models)  Play Zone No. 1 called "Peace under Sky" (first model) (first model is withound middle wall and without the cross-wise bench at the end of the curved bench)

- 1. Play Zone No. 1 called "Peace under Sky" (developed model) Used in Last Design of Whole Playground (with changes)
- with middle wall
- with cross-wise bench at the end of the curved bench
- recycling bins
- with thicker sun loungers