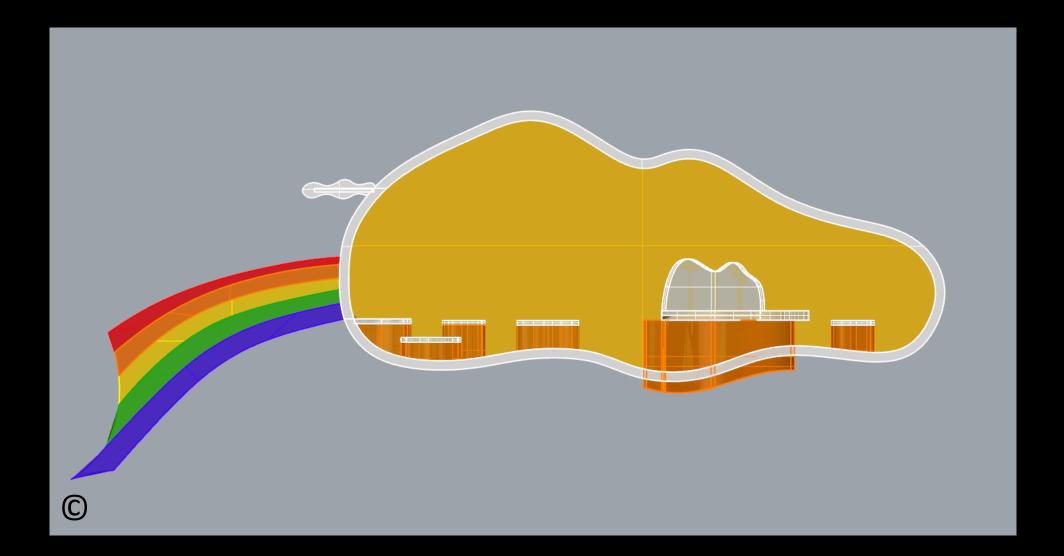

#### Plan of Future Playground and its Play Zones (before changes)

5 4 3 (C)

Name of main playground settings/zones in the future playground:

Zone No. 1 called 'Peace under Sky'
 Play Zone No. 2 called 'Sense of Sea'
 Play Zone No. 3 'Hill of '
 Play Zone No. 4 'Tree of Adventure'
 Play Zone No. 4 'Clouds of Joy'.

Name of main playground settings/zones in the future playground:

- Zone No. 1 called 'Peace under Sky'
  Play Zone No. 2 called 'Sense of Sea'
- 3. Play Zone No. 3 'Hill of '
- 4. Play Zone No. 4 'Tree of Adventure'
- 5. Play Zone No. 4 'Clouds of Joy'.