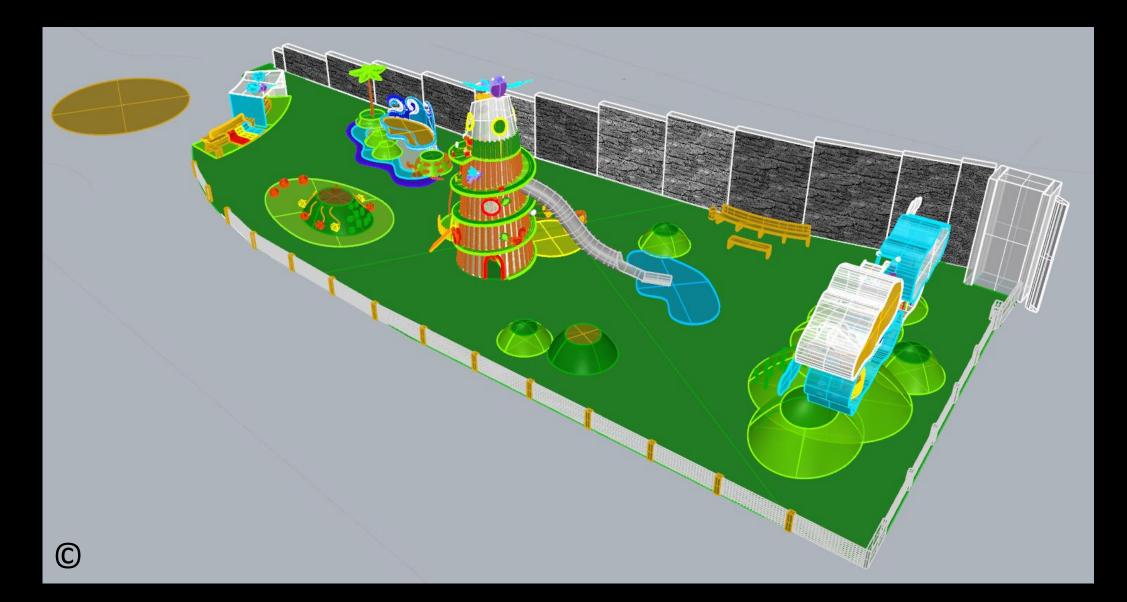

#### Plan of Future Playground and its Play Zones

after minor changes (during evaluation phase) in 'Peace under Sky' (a), 'Sense of Sea' (b), and adding a new seating area (c)

Views of Whole Playground Design (before minor changes) The Perspective View of Future Playground and its Play Zones/Playground Settings (before minor changes)

## Views of the Whole Playground Design after minor changes:

- Using developed model of 'Peace under Sky'
- Using developed model of 'Sense of Sea'
- Adding a new seating area (including two arched benches)