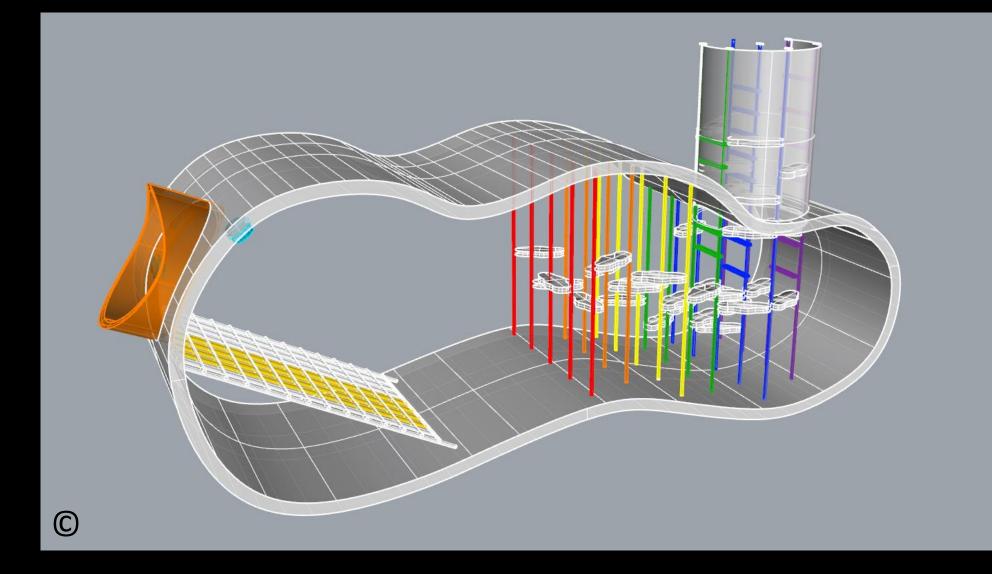

recycling bins
- with thicker sun loungers



















Play Zone No. 2 called "Sense of Sea" (basic and developed model)

































Playground Zone/Setting No. 3 "Hill of Flying Balls" (in 2 models)















 $\bigcirc$ 

















Designer: Neda Batenipour

 $\bigcirc$ 







C



# 4. Playground Zone No. 4 Called "Tree of Adventure"



































































Views of the whole zone of "Tree of Adventure" On the gray background









































## 5. Playground Zone/Setting No. 5 "Clouds of Joy"



















































Views of the whole zone of "Clouds of Joy" On the gray background













Views of Cloud No. 1 On gray background

























Views of Cloud No. 2 On gray background













Views of Cloud No. 1 On gray background





























Views of Cloud No. 4 On gray background