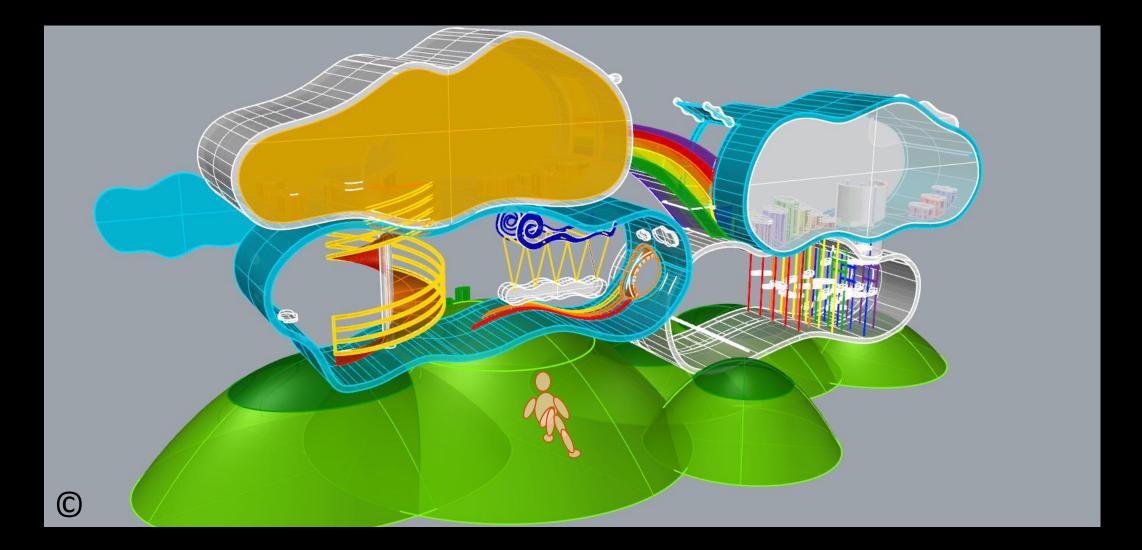

## 5. Playground Zone/Setting No. 5 "Clouds of Joy"

Views of the whole zone of "Clouds of Joy" On the gray background

Views of Cloud No. 1 On gray background

Views of Cloud No. 2 On gray background

Views of Cloud No. 1 On gray background

Views of Cloud No. 4 On gray background