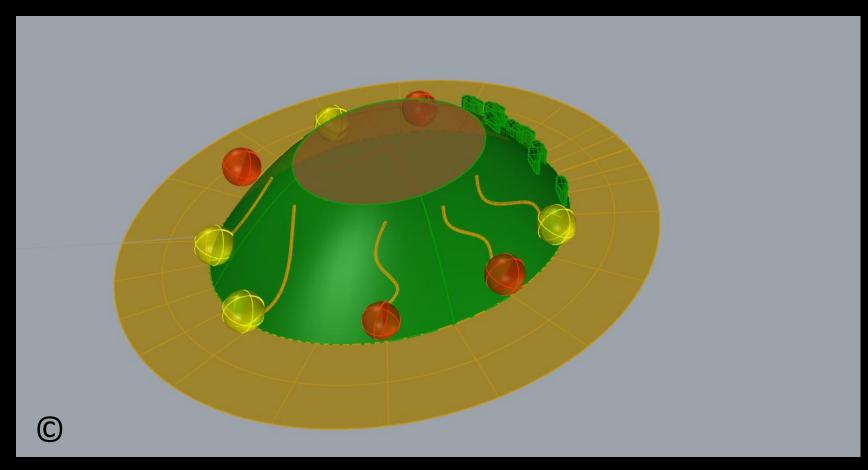

Play Zone No. 2 called "Sense of Sea" (basic and developed model)

Playground Zone/Setting No. 3 "Hill of Flying Balls" (in 2 models)

 $\bigcirc$ 

Designer: Neda Batenipour

 $\bigcirc$ 

C