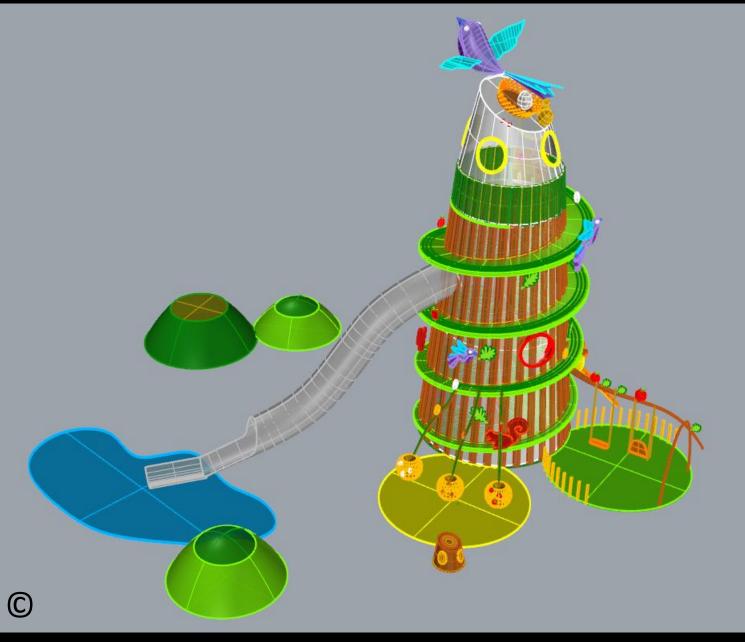

# 4. Playground Zone No. 4 Called "Tree of Adventure"

Views of the whole zone of "Tree of Adventure" On the gray background