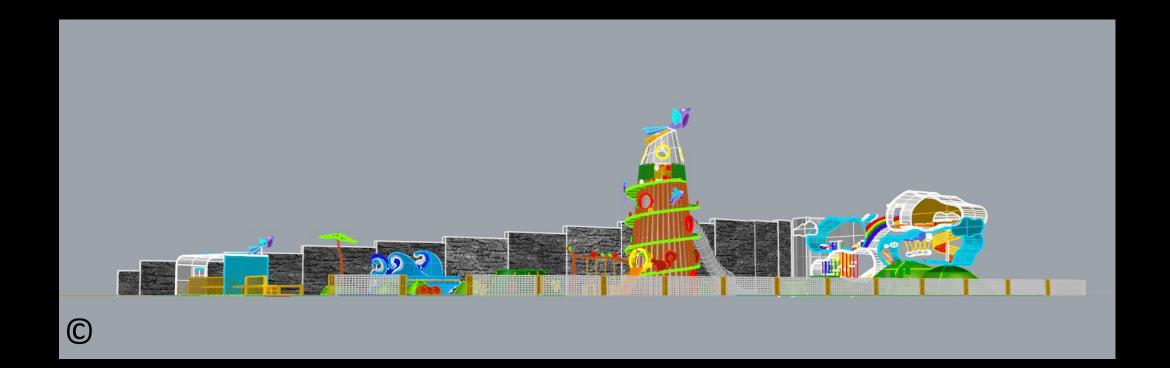

# Views of Overall Playground Design

 Before applying minor changes
 After minor changes during evaluation phase (including some changes in 'Peace under Sky', 'Sense of Sea' and adding a new seating area) Plan of Future Playground and the Parkour-Park on the Nordbahntrasse in Wuppertal

#### Plan of Future Playground and its Play Zones

after minor changes (during evaluation phase) in 'Peace under Sky' (a), 'Sense of Sea' (b), and adding a new seating area (c)

Views of Whole Playground Design (before minor changes) The Perspective View of Future Playground and its Play Zones/Playground Settings (before minor changes)

## Views of the Whole Playground Design after minor changes:

- Using developed model of 'Peace under Sky'
- Using developed model of 'Sense of Sea'
- Adding a new seating area (including two arched benches)