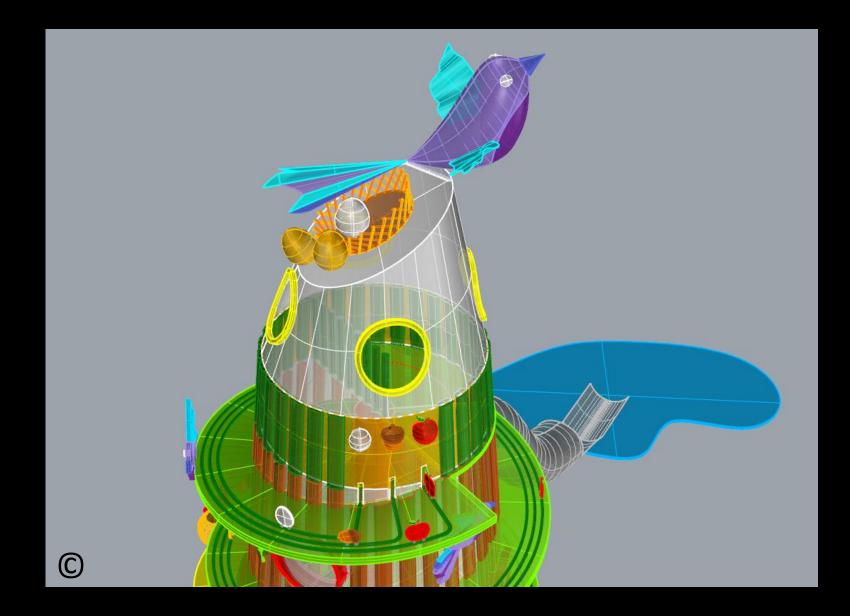

# 4. Playground Zone No. 4 Called "Tree of Adventure"

Views of the whole zone of "Tree of Adventure" On the gray background