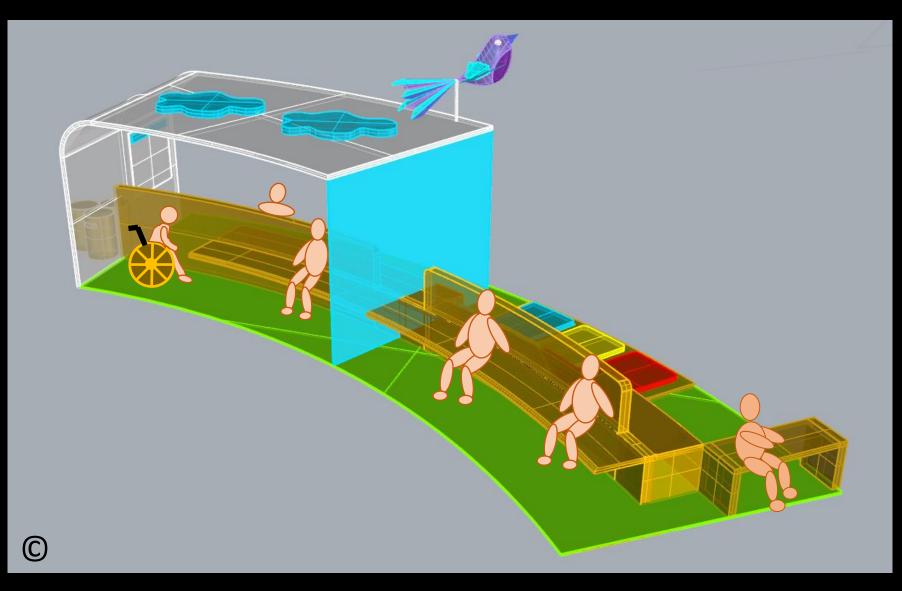

# Views of Overall Playground Design

 Before applying minor changes
 After minor changes during evaluation phase (including some changes in 'Peace under Sky', 'Sense of Sea' and adding a new seating area) Plan of Future Playground and the Parkour-Park on the Nordbahntrasse in Wuppertal

#### Plan of Future Playground and its Play Zones

after minor changes (during evaluation phase) in 'Peace under Sky' (a), 'Sense of Sea' (b), and adding a new seating area (c)

Views of Whole Playground Design (before minor changes) The Perspective View of Future Playground and its Play Zones/Playground Settings (before minor changes)

## Views of the Whole Playground Design after minor changes:

- Using developed model of 'Peace under Sky'
- Using developed model of 'Sense of Sea'
- Adding a new seating area (including two arched benches)