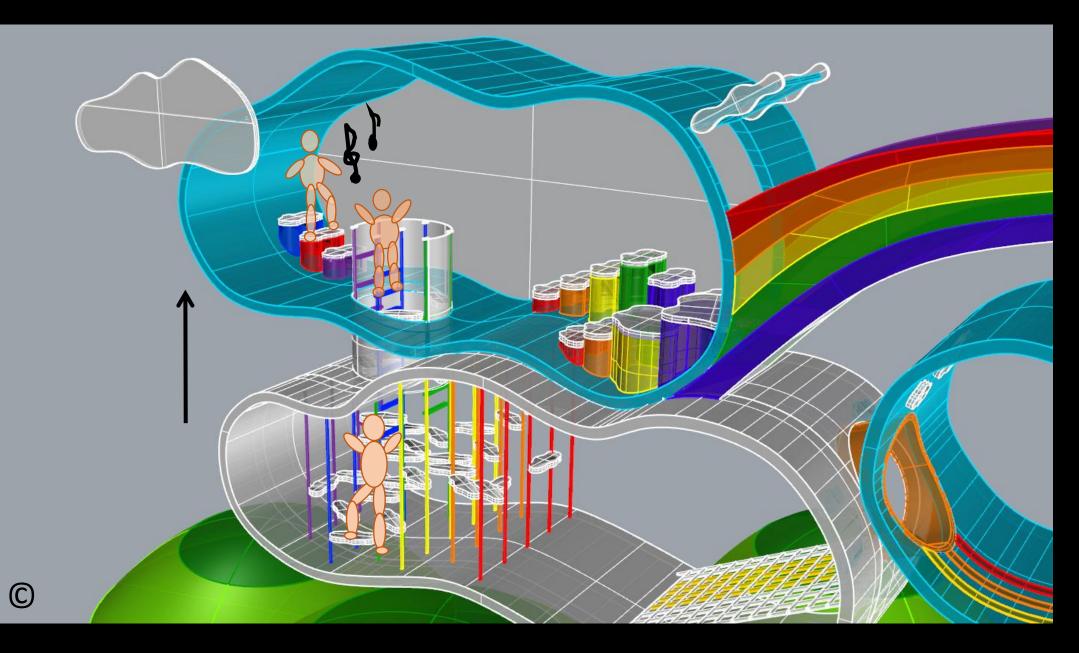

## 5. Playground Zone/Setting No. 5 "Clouds of Joy"

Views of the whole zone of "Clouds of Joy" On the gray background

Views of Cloud No. 1 On gray background

Views of Cloud No. 2 On gray background

Views of Cloud No. 1 On gray background