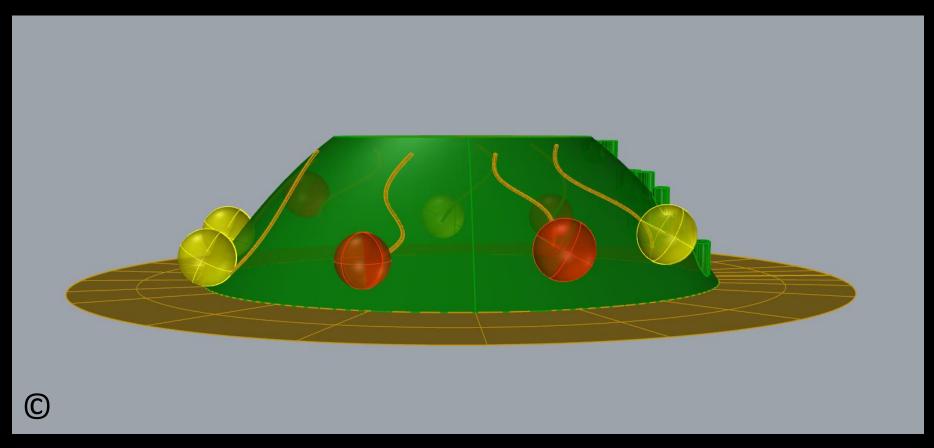

Play Zone No. 2 called "Sense of Sea" (basic and developed model)

Playground Zone/Setting No. 3 "Hill of Flying Balls" (in 2 models)

 $\bigcirc$ 

Designer: Neda Batenipour

 $\bigcirc$ 

C