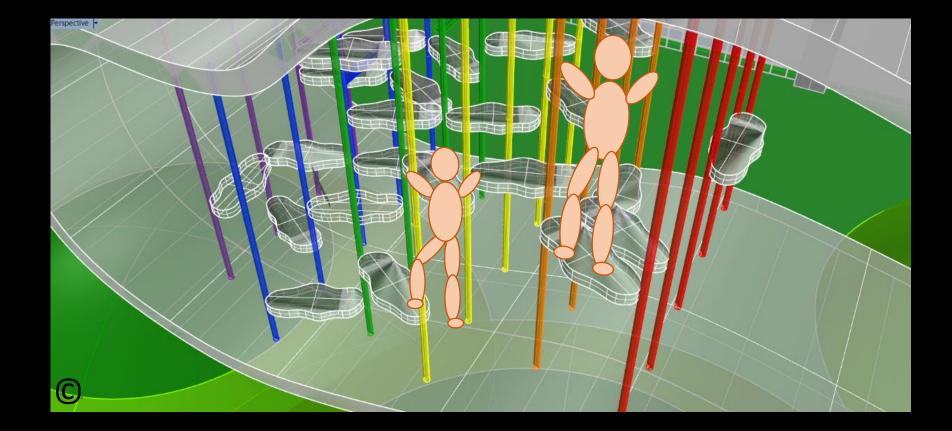

# 4. Playground Zone No. 4 Called "Tree of Adventure"

Views of the whole zone of "Tree of Adventure" On the gray background