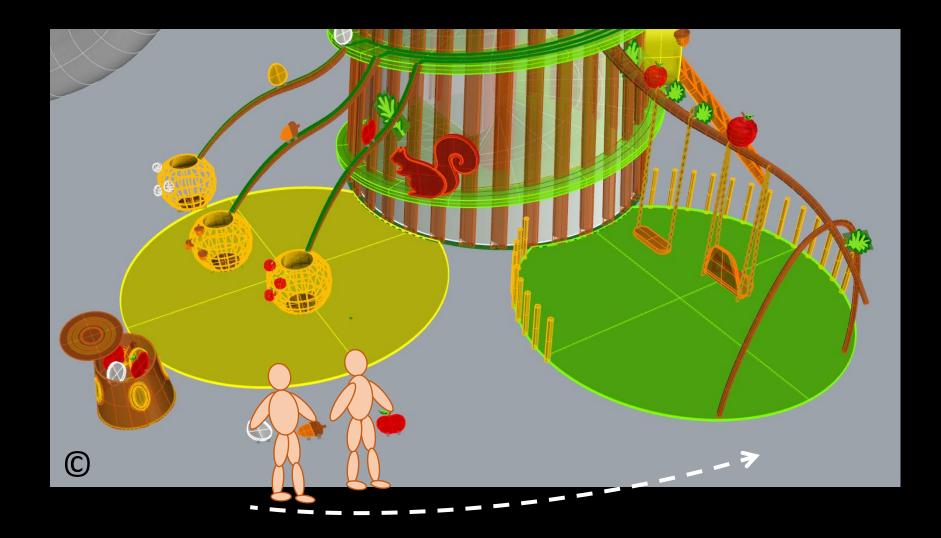

# 4. Playground Zone No. 4 Called "Tree of Adventure"

Views of the whole zone of "Tree of Adventure" On the gray background