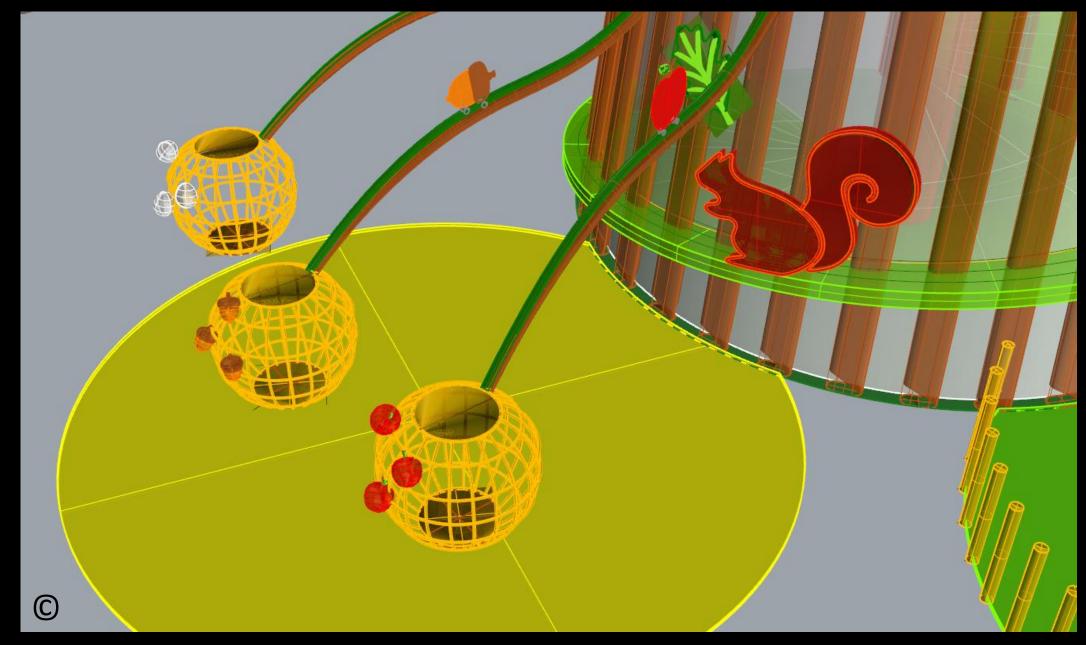

# 4. Playground Zone No. 4 Called "Tree of Adventure"

Views of the whole zone of "Tree of Adventure" On the gray background