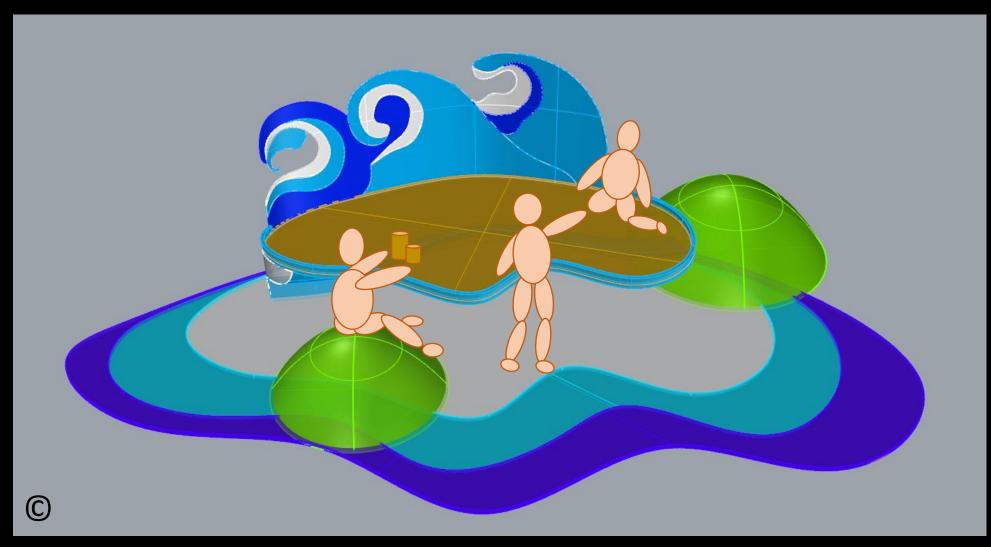

# Views of Overall Playground Design

 Before applying minor changes
 After minor changes during evaluation phase (including some changes in 'Peace under Sky', 'Sense of Sea' and adding a new seating area) Plan of Future Playground and the Parkour-Park on the Nordbahntrasse in Wuppertal

#### Plan of Future Playground and its Play Zones

after minor changes (during evaluation phase) in 'Peace under Sky' (a), 'Sense of Sea' (b), and adding a new seating area (c)

Views of Whole Playground Design (before minor changes) The Perspective View of Future Playground and its Play Zones/Playground Settings (before minor changes)

## Views of the Whole Playground Design after minor changes:

- Using developed model of 'Peace under Sky'
- Using developed model of 'Sense of Sea'
- Adding a new seating area (including two arched benches)