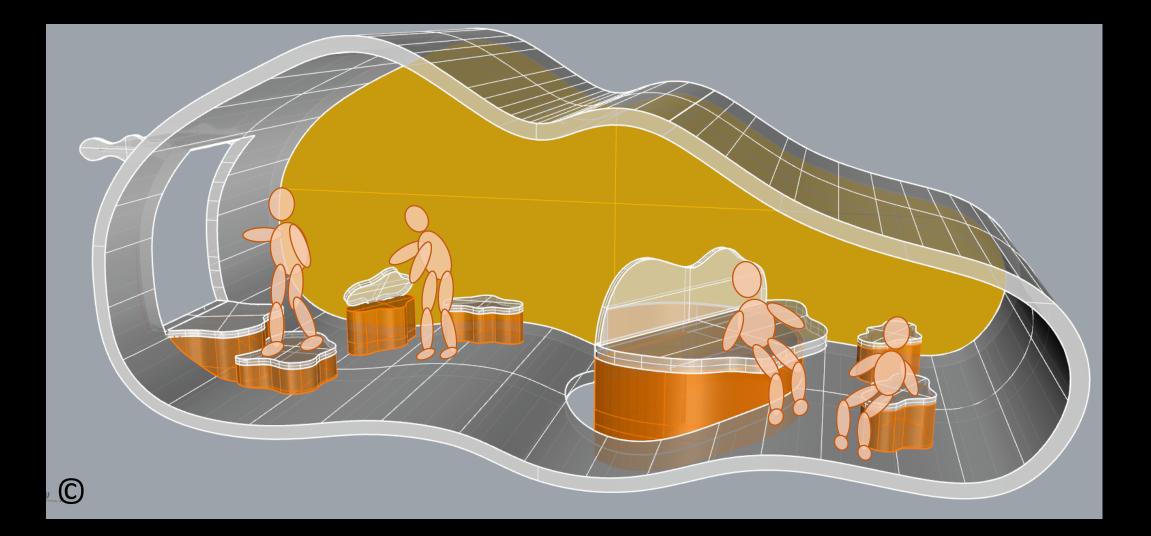

# 4. Playground Zone No. 4 Called "Tree of Adventure"

Views of the whole zone of "Tree of Adventure" On the gray background