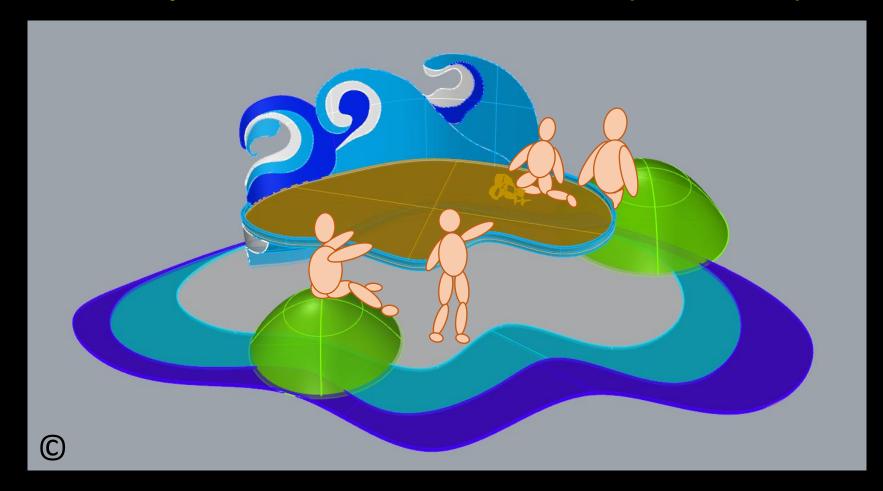

# Views of Overall Playground Design

 Before applying minor changes
 After minor changes during evaluation phase (including some changes in 'Peace under Sky', 'Sense of Sea' and adding a new seating area) Plan of Future Playground and the Parkour-Park on the Nordbahntrasse in Wuppertal

#### Plan of Future Playground and its Play Zones

after minor changes (during evaluation phase) in 'Peace under Sky' (a), 'Sense of Sea' (b), and adding a new seating area (c)

Views of Whole Playground Design (before minor changes) The Perspective View of Future Playground and its Play Zones/Playground Settings (before minor changes)

## Views of the Whole Playground Design after minor changes:

- Using developed model of 'Peace under Sky'
- Using developed model of 'Sense of Sea'
- Adding a new seating area (including two arched benches)