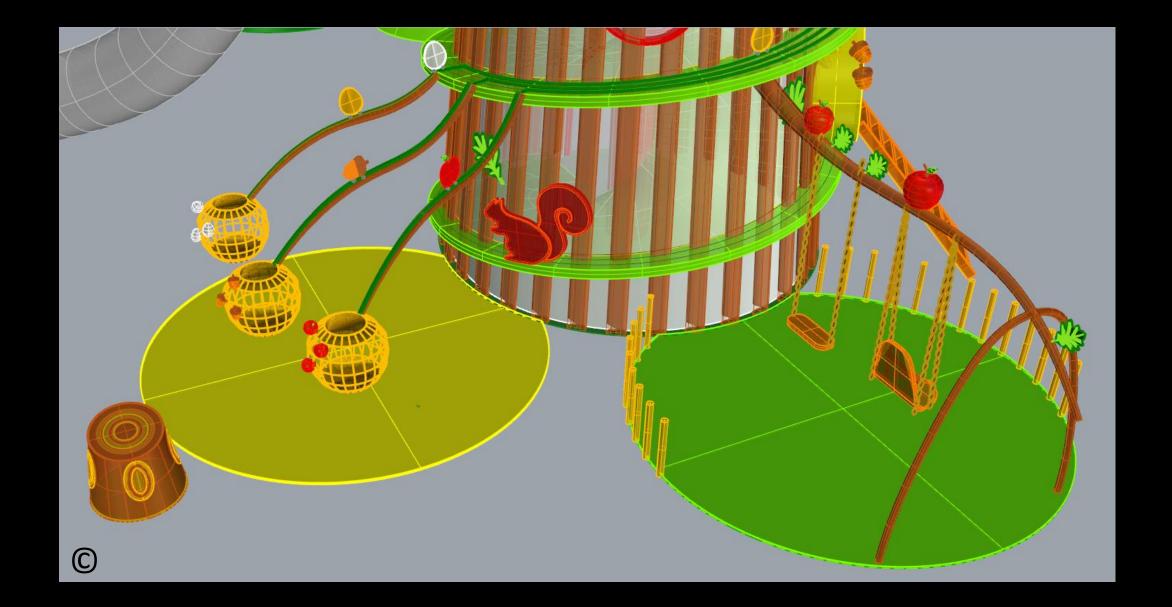

# 4. Playground Zone No. 4 Called "Tree of Adventure"

Views of the whole zone of "Tree of Adventure" On the gray background