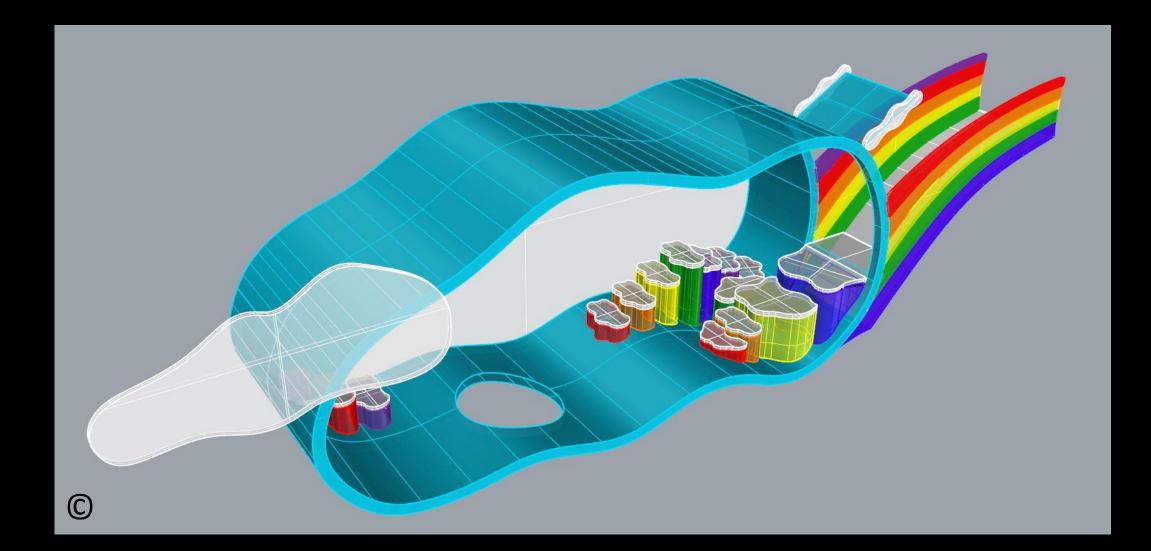

Play Zone No. 2 called "Sense of Sea" (basic and developed model)

Playground Zone/Setting No. 3 "Hill of Flying Balls" (in 2 models)

 $\bigcirc$ 

Designer: Neda Batenipour

 $\bigcirc$ 

C