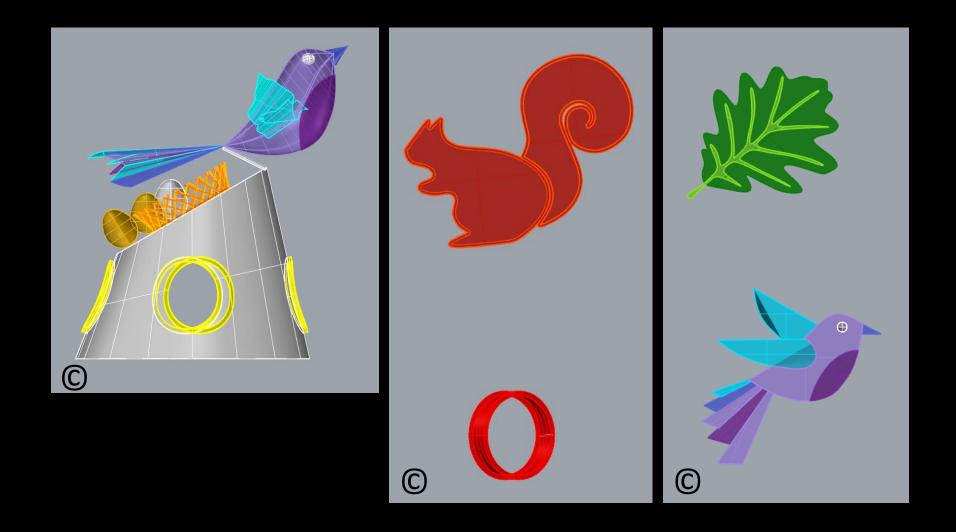

# 4. Playground Zone No. 4 Called "Tree of Adventure"

Views of the whole zone of "Tree of Adventure" On the gray background