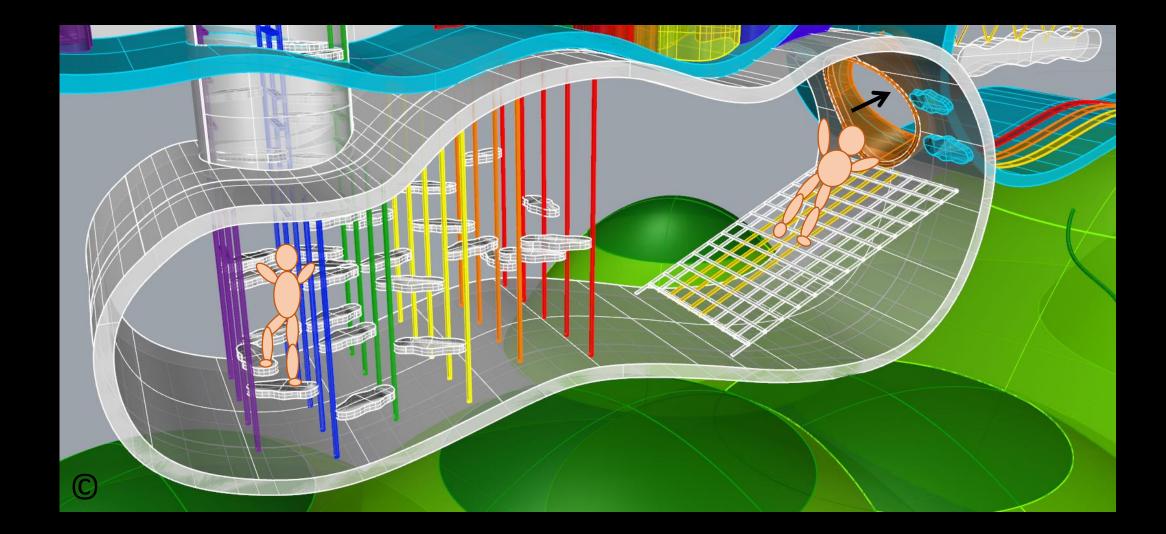

# 4. Playground Zone No. 4 Called "Tree of Adventure"

Views of the whole zone of "Tree of Adventure" On the gray background