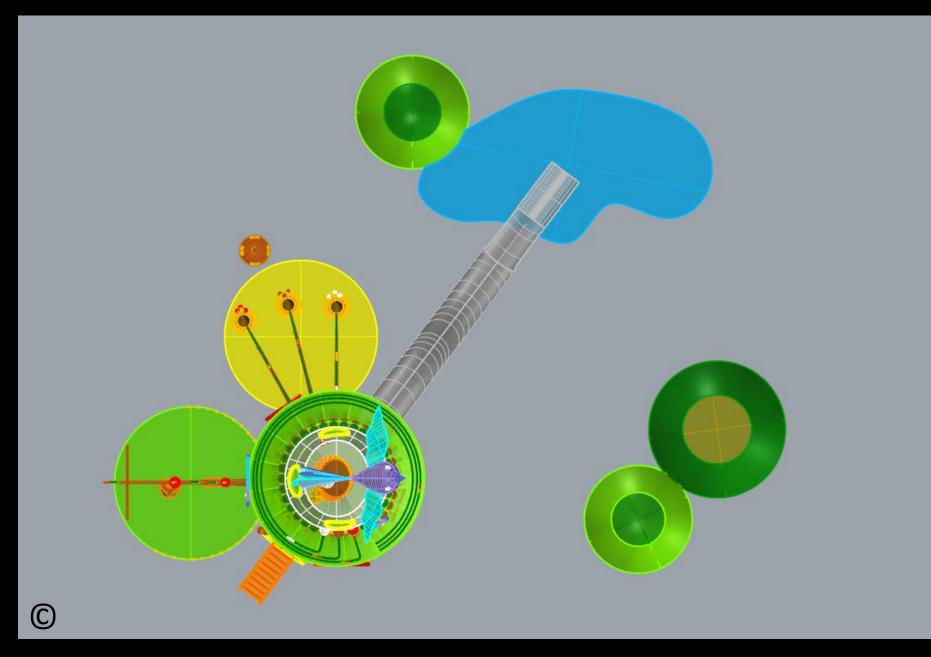

# Views of Overall Playground Design

 Before applying minor changes
 After minor changes during evaluation phase (including some changes in 'Peace under Sky', 'Sense of Sea' and adding a new seating area) Plan of Future Playground and the Parkour-Park on the Nordbahntrasse in Wuppertal