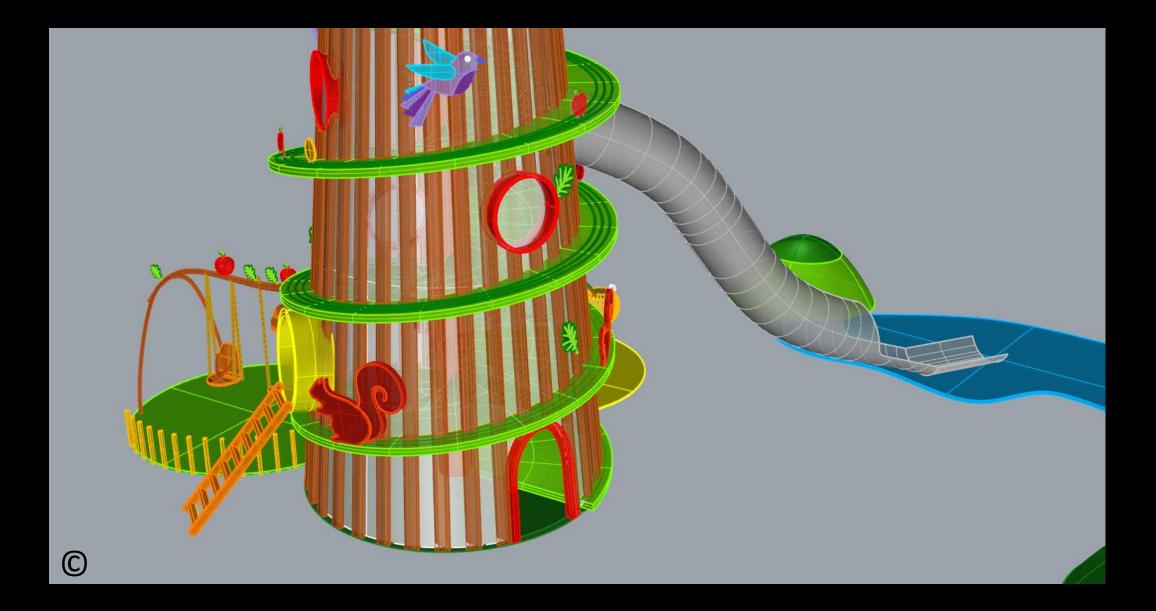

# 4. Playground Zone No. 4 Called "Tree of Adventure"

Views of the whole zone of "Tree of Adventure" On the gray background