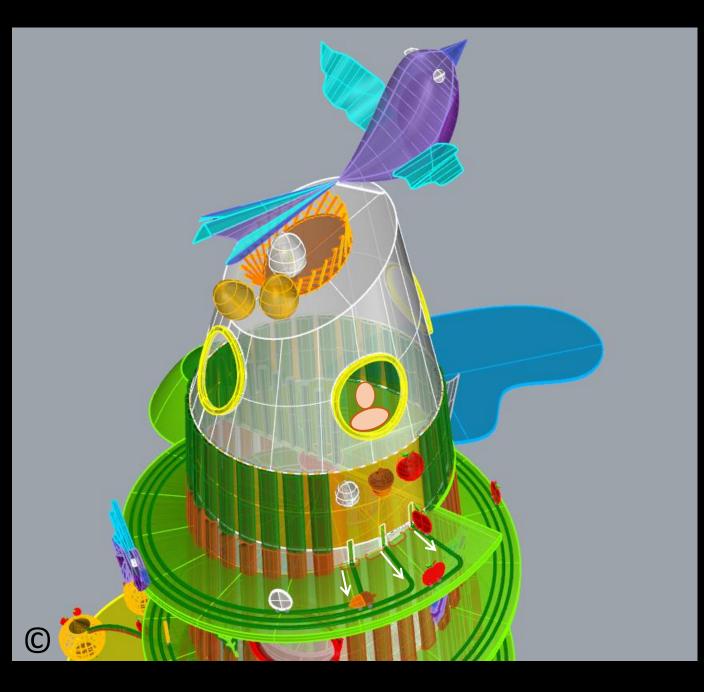

## 5. Playground Zone/Setting No. 5 "Clouds of Joy"

Views of the whole zone of "Clouds of Joy" On the gray background

Views of Cloud No. 1 On gray background

Views of Cloud No. 2 On gray background

Views of Cloud No. 1 On gray background