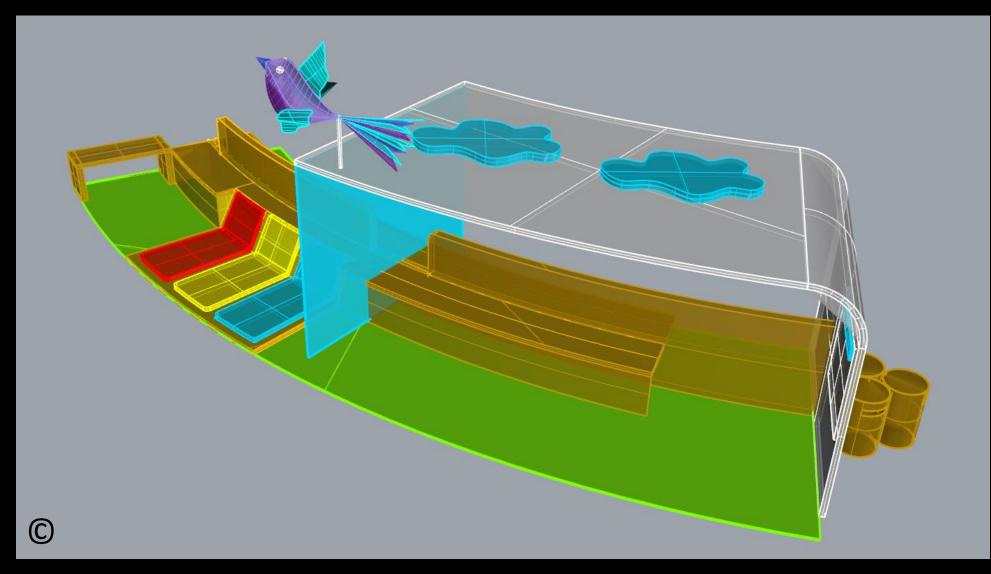

Play Zone No. 1 called "Peace under Sky" (in different models)  Play Zone No. 1 called "Peace under Sky" (first model) (first model is withound middle wall and without the cross-wise bench at the end of the curved bench)

- 1. Play Zone No. 1 called "Peace under Sky" (developed model) Used in Last Design of Whole Playground (with changes)
- with middle wall
- with cross-wise bench at the end of the curved bench
- recycling bins
- with thicker sun loungers