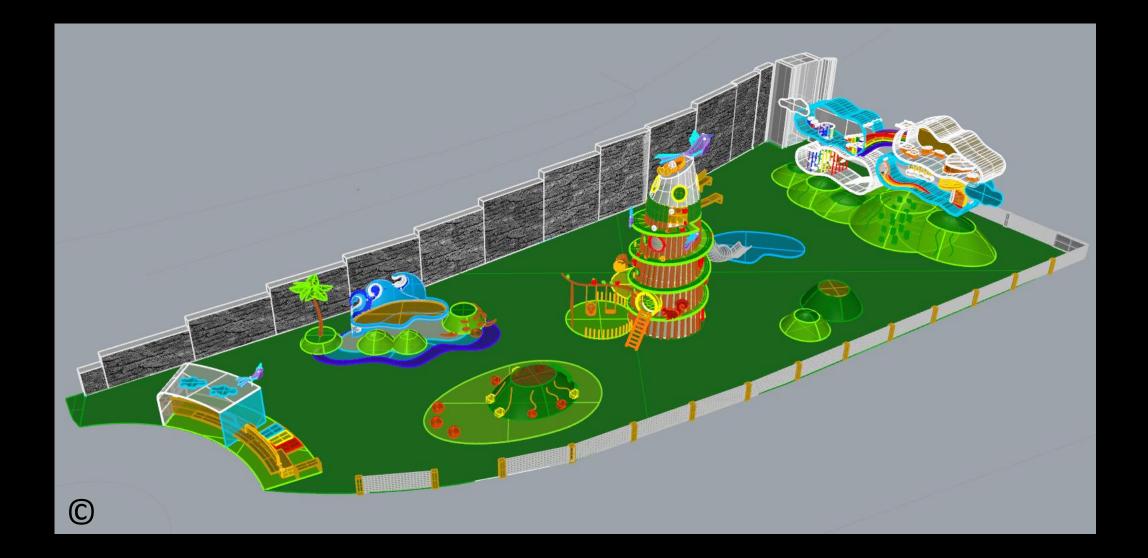

# Views of Overall Playground Design

 Before applying minor changes
 After minor changes during evaluation phase (including some changes in 'Peace under Sky', 'Sense of Sea' and adding a new seating area) Plan of Future Playground and the Parkour-Park on the Nordbahntrasse in Wuppertal

#### Plan of Future Playground and its Play Zones

after minor changes (during evaluation phase) in 'Peace under Sky' (a), 'Sense of Sea' (b), and adding a new seating area (c)

Views of Whole Playground Design (before minor changes) The Perspective View of Future Playground and its Play Zones/Playground Settings (before minor changes)

## Views of the Whole Playground Design after minor changes:

- Using developed model of 'Peace under Sky'
- Using developed model of 'Sense of Sea'
- Adding a new seating area (including two arched benches)