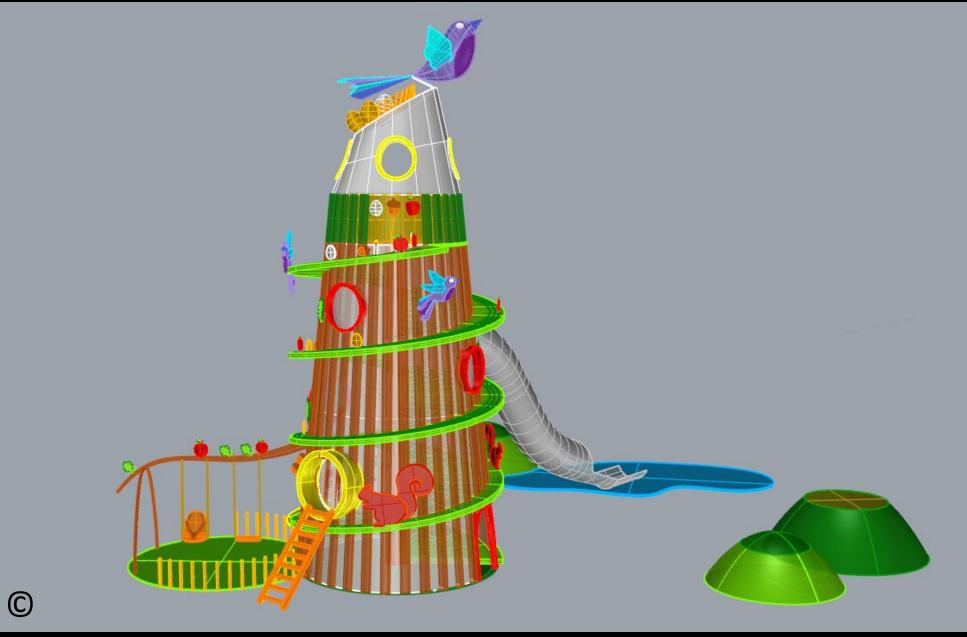

# 4. Playground Zone No. 4 Called "Tree of Adventure"

Views of the whole zone of "Tree of Adventure" On the gray background