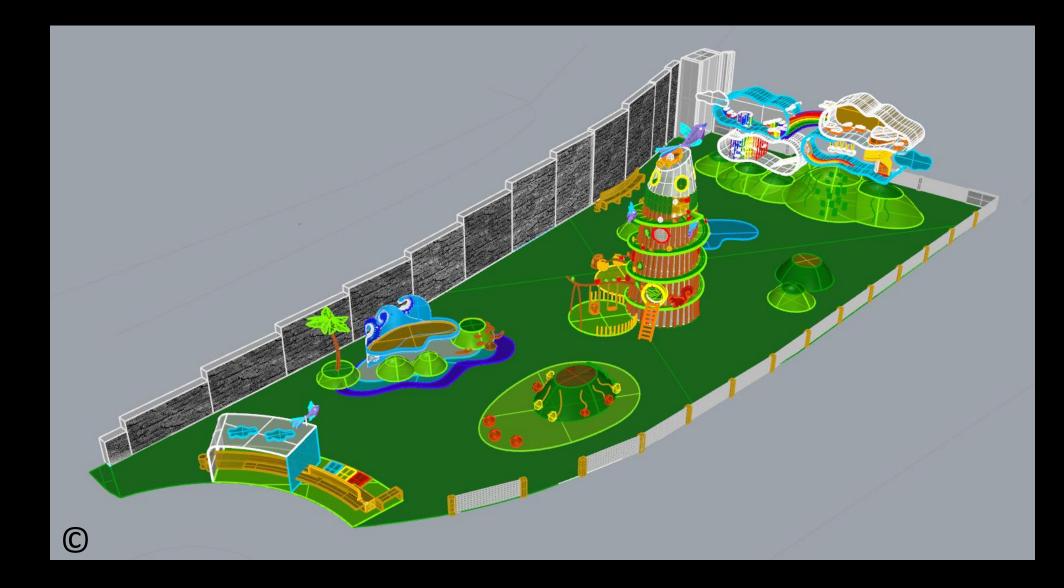

# Views of Overall Playground Design

 Before applying minor changes
 After minor changes during evaluation phase (including some changes in 'Peace under Sky', 'Sense of Sea' and adding a new seating area) Plan of Future Playground and the Parkour-Park on the Nordbahntrasse in Wuppertal

#### Plan of Future Playground and its Play Zones

after minor changes (during evaluation phase) in 'Peace under Sky' (a), 'Sense of Sea' (b), and adding a new seating area (c)

Views of Whole Playground Design (before minor changes) The Perspective View of Future Playground and its Play Zones/Playground Settings (before minor changes)

## Views of the Whole Playground Design after minor changes:

- Using developed model of 'Peace under Sky'
- Using developed model of 'Sense of Sea'
- Adding a new seating area (including two arched benches)