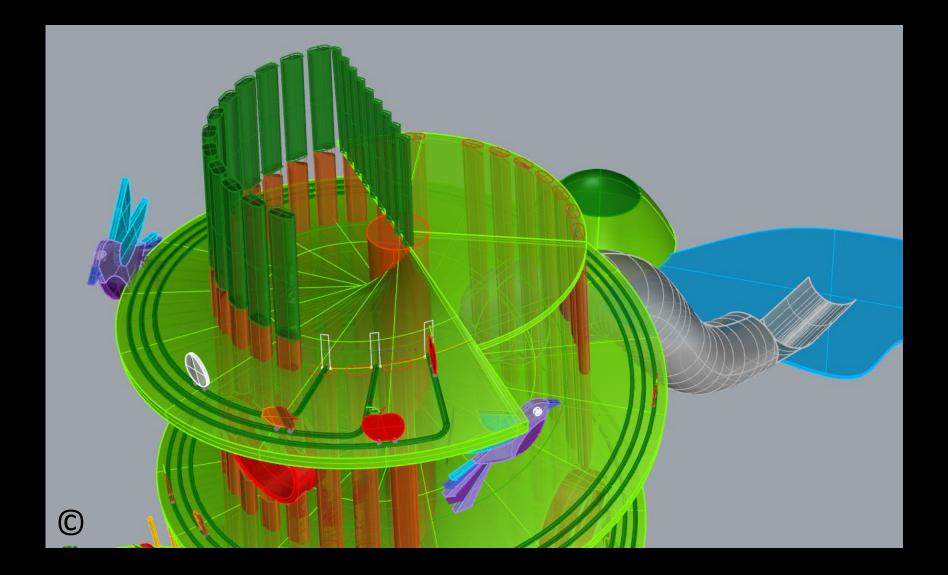

# 4. Playground Zone No. 4 Called "Tree of Adventure"

Views of the whole zone of "Tree of Adventure" On the gray background