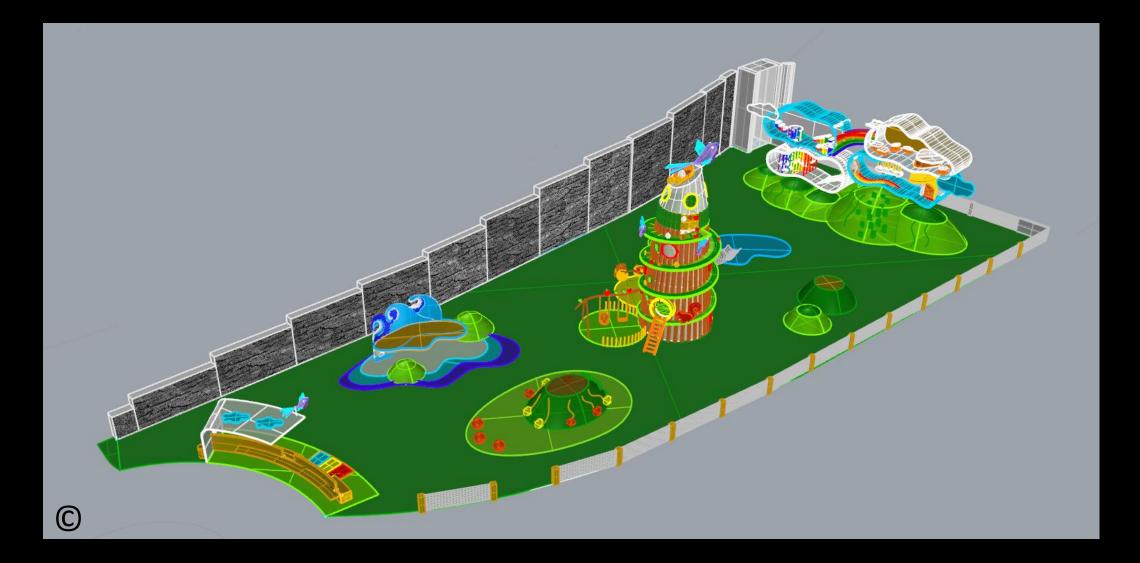

# Views of Overall Playground Design

 Before applying minor changes
 After minor changes during evaluation phase (including some changes in 'Peace under Sky', 'Sense of Sea' and adding a new seating area) Plan of Future Playground and the Parkour-Park on the Nordbahntrasse in Wuppertal

#### Plan of Future Playground and its Play Zones (before changes)

5 4 3 (C)

Name of main playground settings/zones in the future playground:

Zone No. 1 called 'Peace under Sky'
 Play Zone No. 2 called 'Sense of Sea'
 Play Zone No. 3 'Hill of '
 Play Zone No. 4 'Tree of Adventure'
 Play Zone No. 4 'Clouds of Joy'.

Name of main playground settings/zones in the future playground:

- Zone No. 1 called 'Peace under Sky'
  Play Zone No. 2 called 'Sense of Sea'
- 3. Play Zone No. 3 'Hill of '
- 4. Play Zone No. 4 'Tree of Adventure'
- 5. Play Zone No. 4 'Clouds of Joy'.