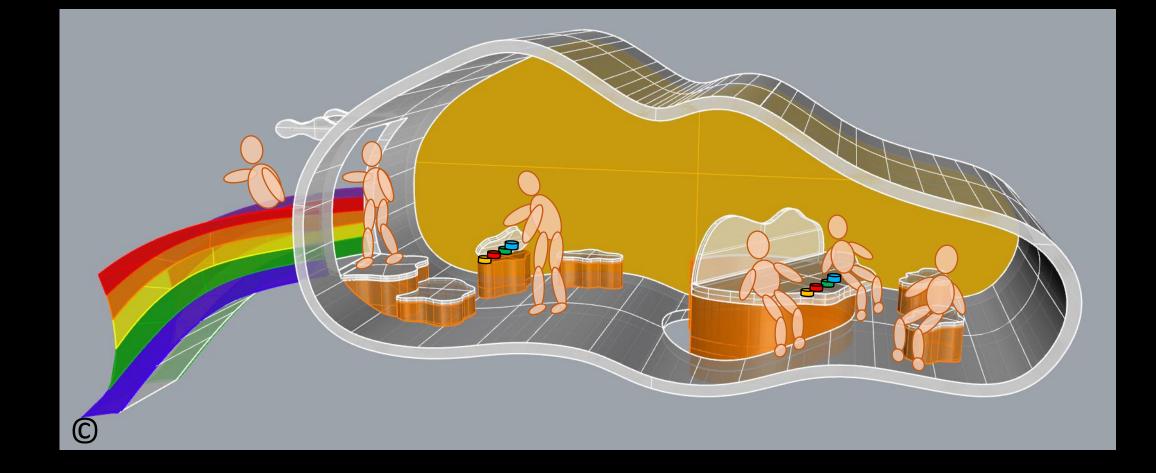

# 4. Playground Zone No. 4 Called "Tree of Adventure"

Views of the whole zone of "Tree of Adventure" On the gray background