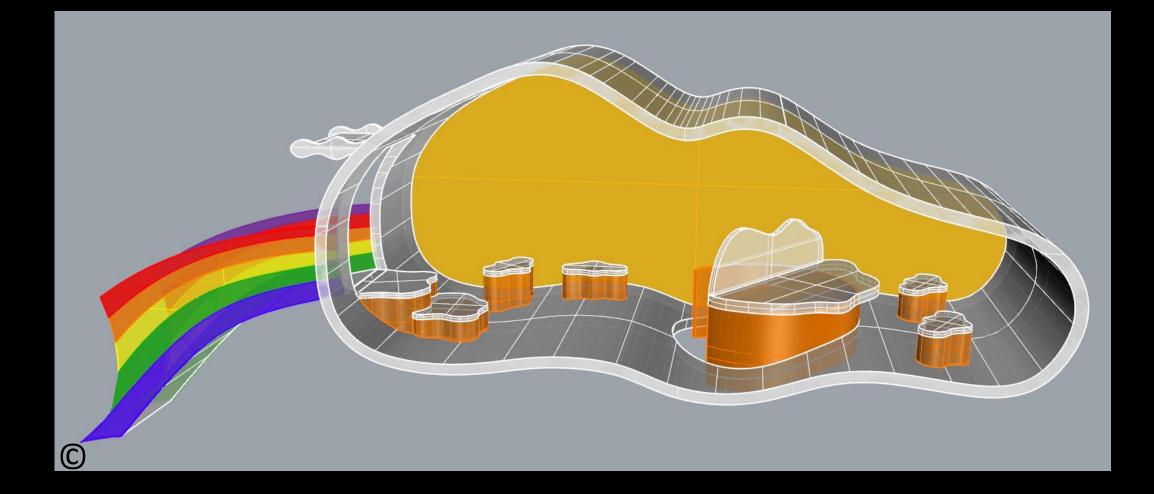

# Views of Overall Playground Design

 Before applying minor changes
 After minor changes during evaluation phase (including some changes in 'Peace under Sky', 'Sense of Sea' and adding a new seating area) Plan of Future Playground and the Parkour-Park on the Nordbahntrasse in Wuppertal

#### Plan of Future Playground and its Play Zones

after minor changes (during evaluation phase) in 'Peace under Sky' (a), 'Sense of Sea' (b), and adding a new seating area (c)

Views of Whole Playground Design (before minor changes) The Perspective View of Future Playground and its Play Zones/Playground Settings (before minor changes)

## Views of the Whole Playground Design after minor changes:

- Using developed model of 'Peace under Sky'
- Using developed model of 'Sense of Sea'
- Adding a new seating area (including two arched benches)