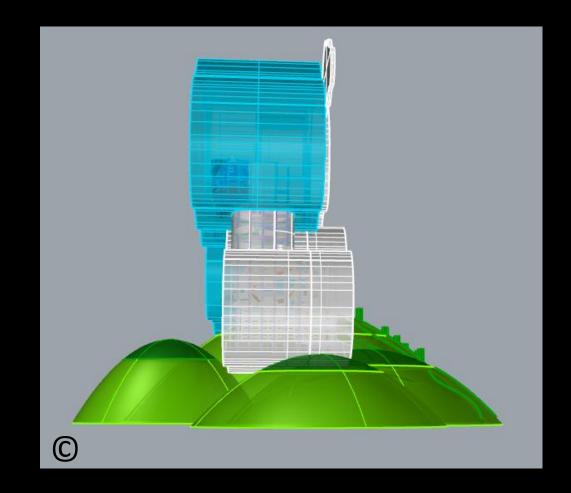

Play Zone No. 2 called "Sense of Sea" (basic and developed model)

Playground Zone/Setting No. 3 "Hill of Flying Balls" (in 2 models)

 $\bigcirc$ 

Designer: Neda Batenipour

 $\bigcirc$ 

C