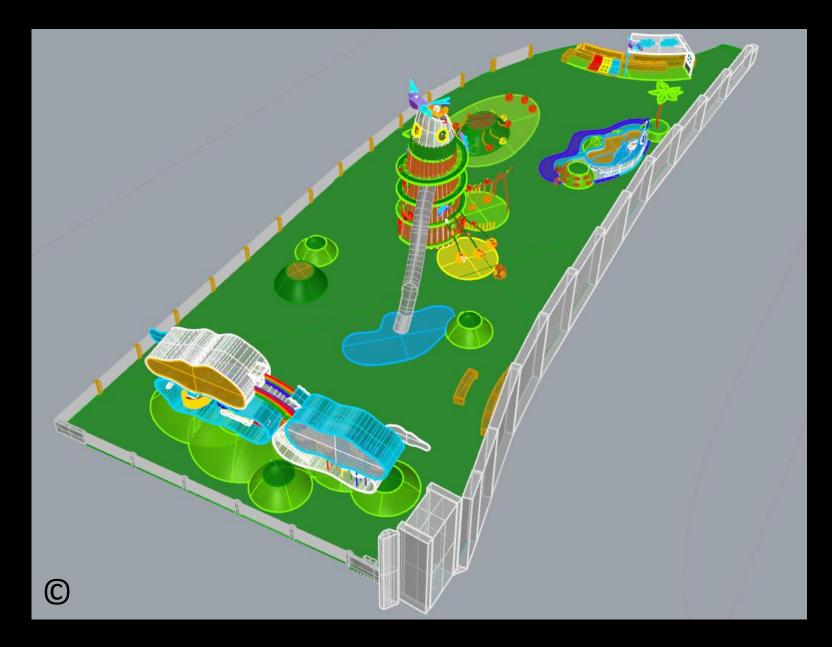

# Views of Overall Playground Design

 Before applying minor changes
 After minor changes during evaluation phase (including some changes in 'Peace under Sky', 'Sense of Sea' and adding a new seating area) Plan of Future Playground and the Parkour-Park on the Nordbahntrasse in Wuppertal

#### Plan of Future Playground and its Play Zones (before changes)

5 4 3 (C)

Name of main playground settings/zones in the future playground:

Zone No. 1 called 'Peace under Sky'
 Play Zone No. 2 called 'Sense of Sea'
 Play Zone No. 3 'Hill of '
 Play Zone No. 4 'Tree of Adventure'
 Play Zone No. 4 'Clouds of Joy'.

Name of main playground settings/zones in the future playground:

- Zone No. 1 called 'Peace under Sky'
  Play Zone No. 2 called 'Sense of Sea'
- 3. Play Zone No. 3 'Hill of '
- 4. Play Zone No. 4 'Tree of Adventure'
- 5. Play Zone No. 4 'Clouds of Joy'.