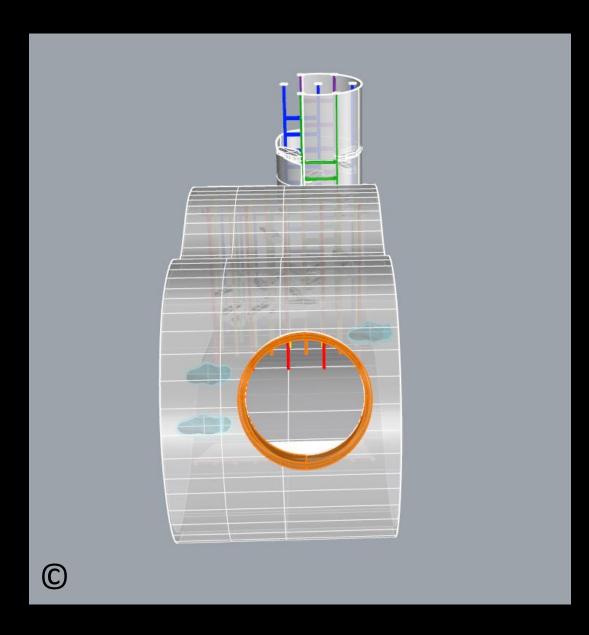

Play Zone No. 1 called "Peace under Sky" (in different models)  Play Zone No. 1 called "Peace under Sky" (first model) (first model is withound middle wall and without the cross-wise bench at the end of the curved bench)

- 1. Play Zone No. 1 called "Peace under Sky" (developed model) Used in Last Design of Whole Playground (with changes)
- with middle wall
- with cross-wise bench at the end of the curved bench
- recycling bins
- with thicker sun loungers