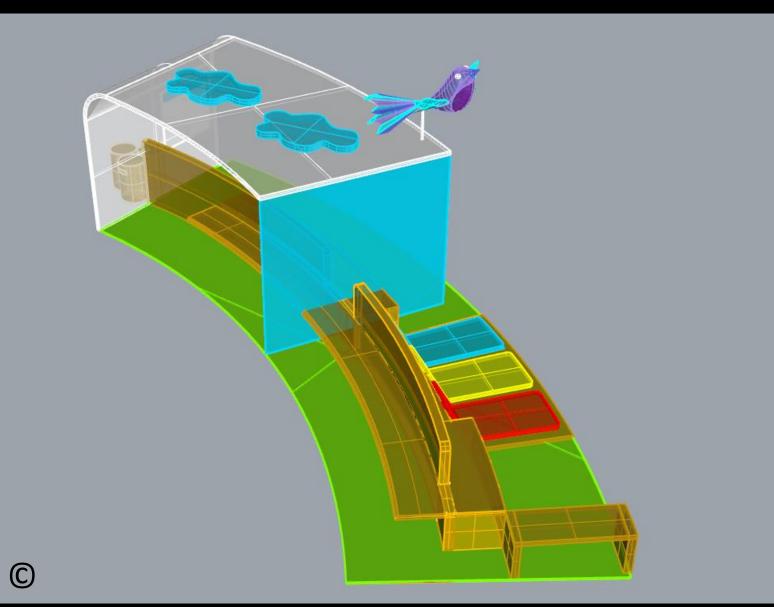

Play Zone No. 1 called "Peace under Sky" (in different models)  Play Zone No. 1 called "Peace under Sky" (first model) (first model is withound middle wall and without the cross-wise bench at the end of the curved bench)

- 1. Play Zone No. 1 called "Peace under Sky" (developed model) Used in Last Design of Whole Playground (with changes)
- with middle wall
- with cross-wise bench at the end of the curved bench
- recycling bins
- with thicker sun loungers