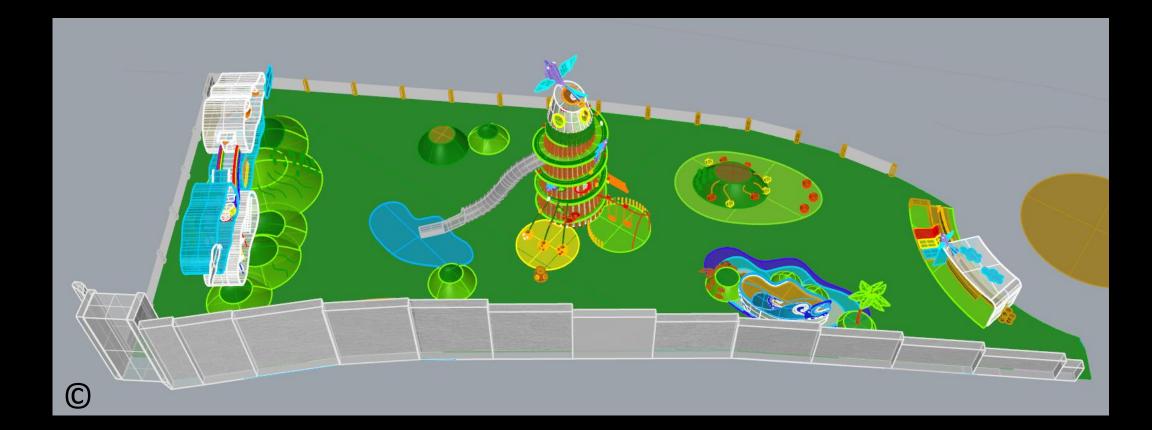

# Views of Overall Playground Design

 Before applying minor changes
 After minor changes during evaluation phase (including some changes in 'Peace under Sky', 'Sense of Sea' and adding a new seating area) Plan of Future Playground and the Parkour-Park on the Nordbahntrasse in Wuppertal

#### Plan of Future Playground and its Play Zones

after minor changes (during evaluation phase) in 'Peace under Sky' (a), 'Sense of Sea' (b), and adding a new seating area (c)

Views of Whole Playground Design (before minor changes) The Perspective View of Future Playground and its Play Zones/Playground Settings (before minor changes)

## Views of the Whole Playground Design after minor changes:

- Using developed model of 'Peace under Sky'
- Using developed model of 'Sense of Sea'
- Adding a new seating area (including two arched benches)