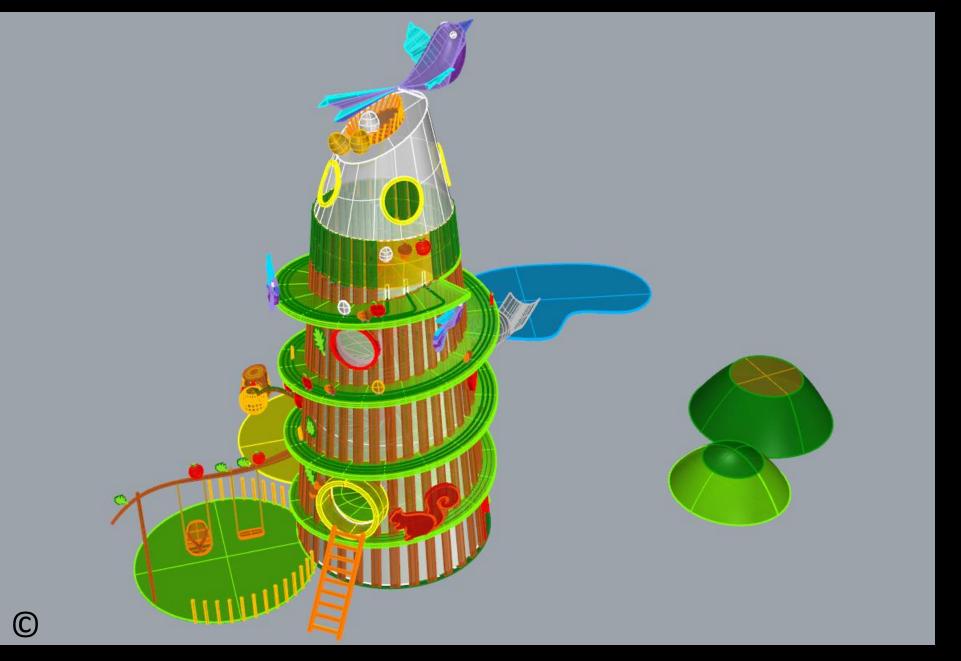

# 4. Playground Zone No. 4 Called "Tree of Adventure"

Views of the whole zone of "Tree of Adventure" On the gray background