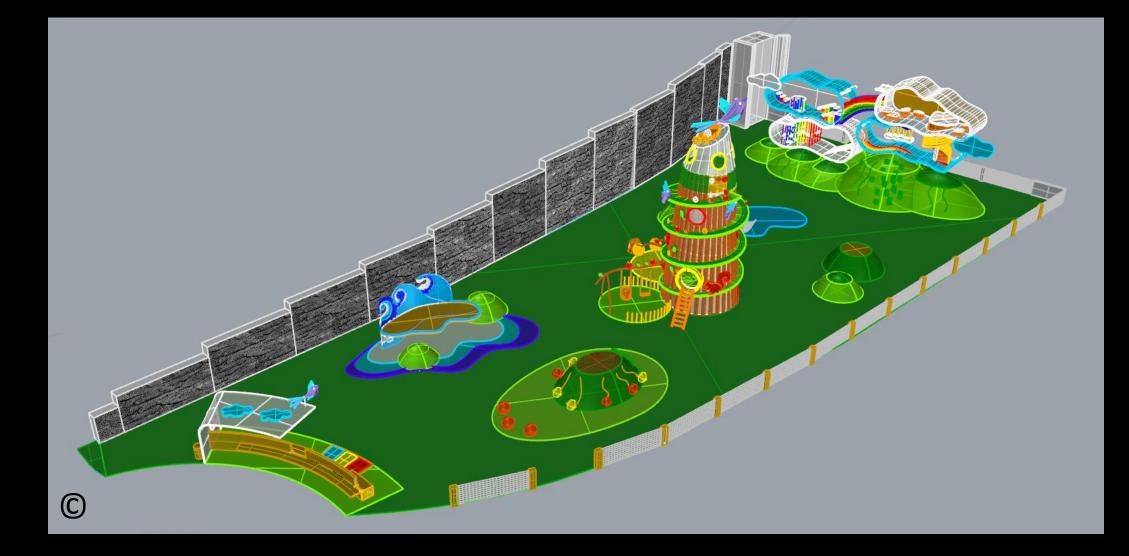

#### Plan of Future Playground and its Play Zones

after minor changes (during evaluation phase) in 'Peace under Sky' (a), 'Sense of Sea' (b), and adding a new seating area (c)

Views of Whole Playground Design (before minor changes) The Perspective View of Future Playground and its Play Zones/Playground Settings (before minor changes)

## Views of the Whole Playground Design after minor changes:

- Using developed model of 'Peace under Sky'
- Using developed model of 'Sense of Sea'
- Adding a new seating area (including two arched benches)