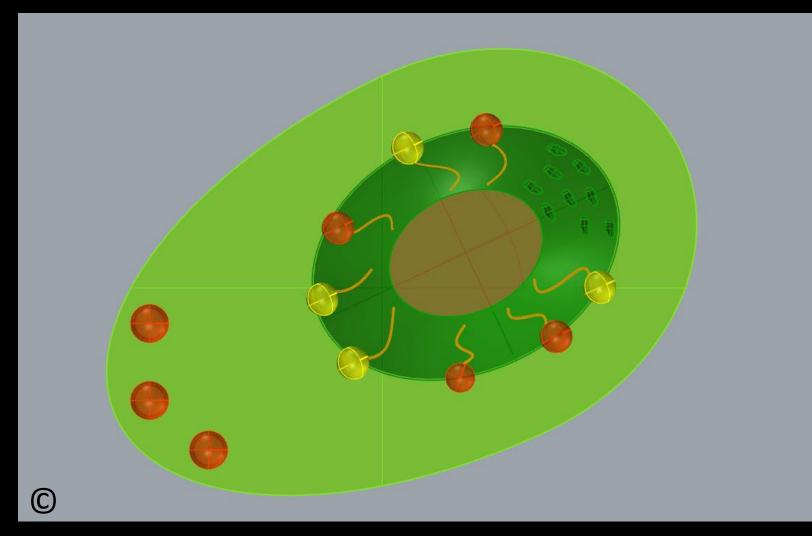

Play Zone No. 2 called "Sense of Sea" (basic and developed model)

Playground Zone/Setting No. 3 "Hill of Flying Balls" (in 2 models)

 $\bigcirc$ 

Designer: Neda Batenipour

 $\bigcirc$ 

C