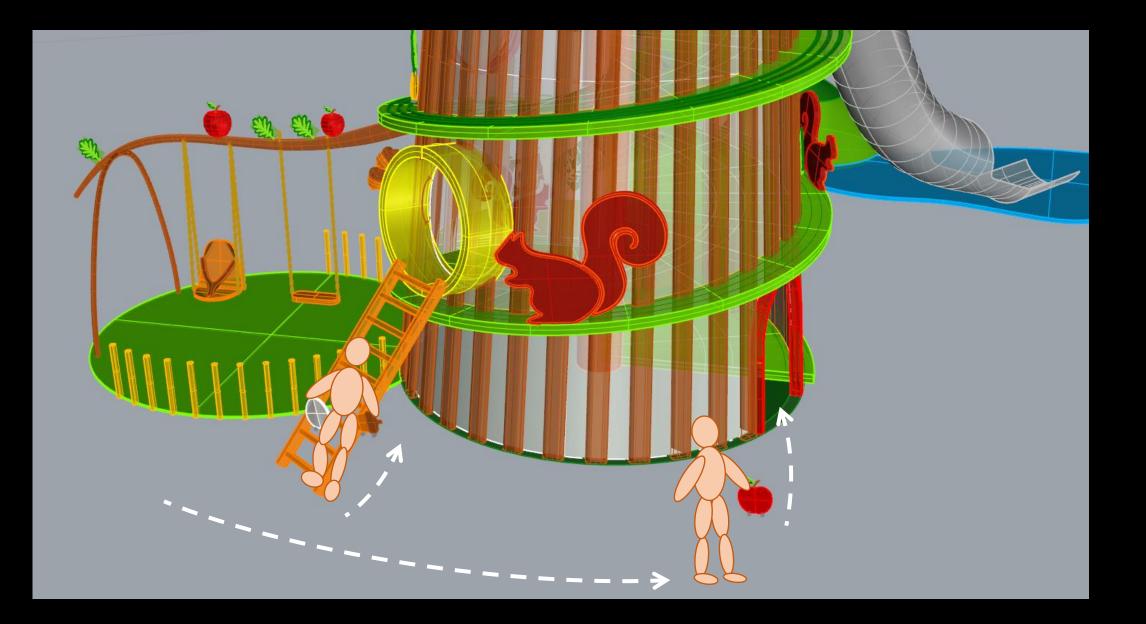

# 4. Playground Zone No. 4 Called "Tree of Adventure"

Views of the whole zone of "Tree of Adventure" On the gray background