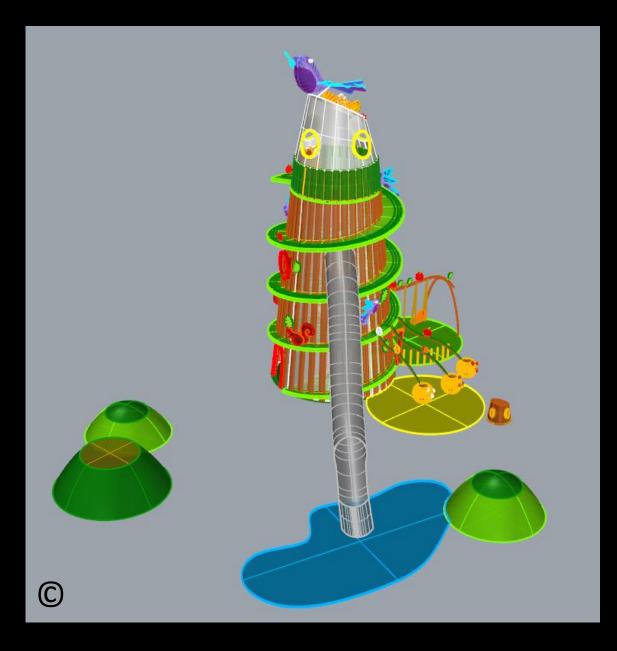

# 4. Playground Zone No. 4 Called "Tree of Adventure"

Views of the whole zone of "Tree of Adventure" On the gray background