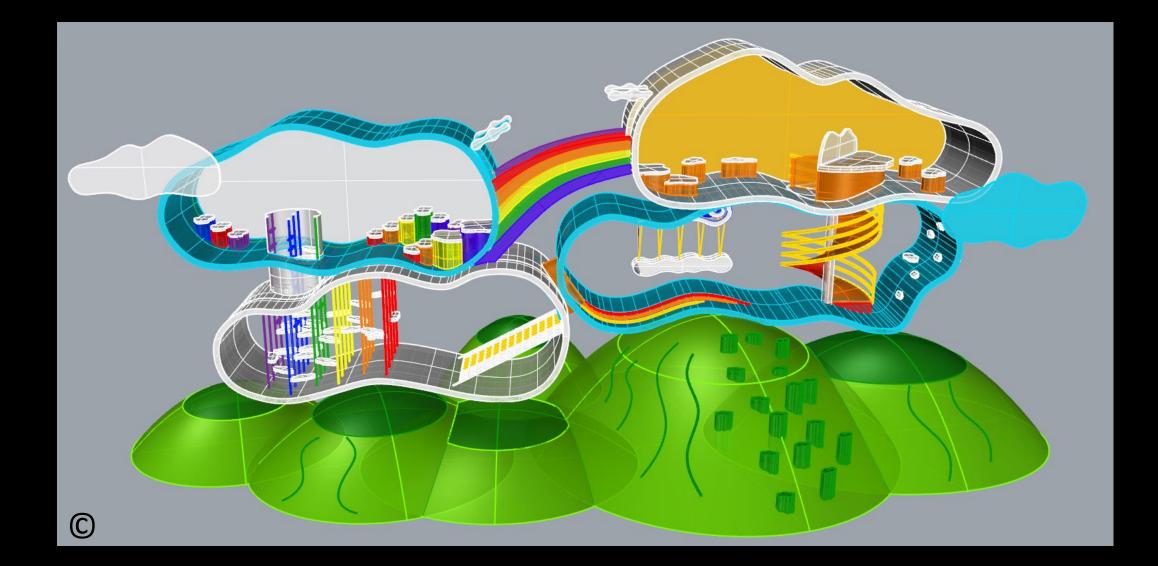

## 5. Playground Zone/Setting No. 5 "Clouds of Joy"

Views of the whole zone of "Clouds of Joy" On the gray background

Views of Cloud No. 1 On gray background

Views of Cloud No. 2 On gray background

Views of Cloud No. 1 On gray background