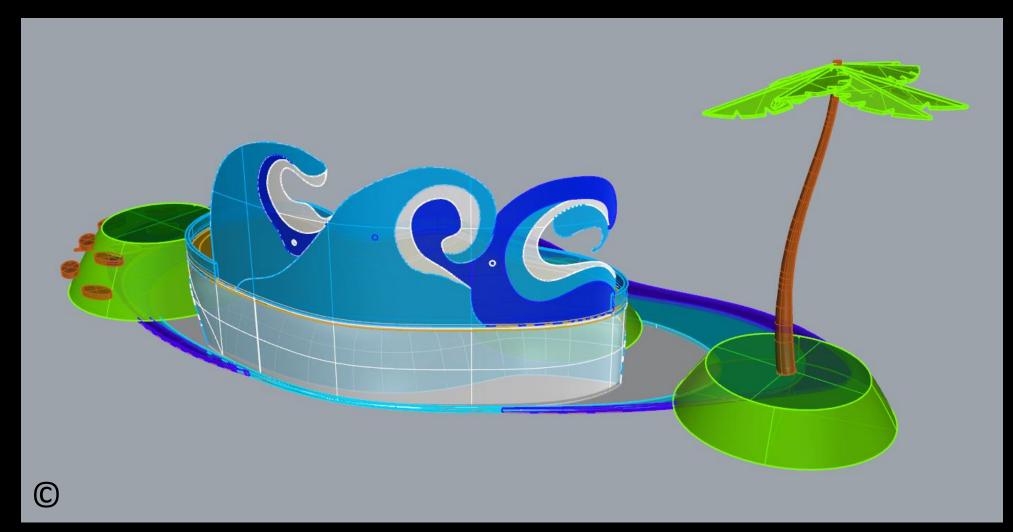

Play Zone No. 2 called "Sense of Sea" (basic and developed model)

Playground Zone/Setting No. 3 "Hill of Flying Balls" (in 2 models)

 $\bigcirc$ 

Designer: Neda Batenipour

 $\bigcirc$ 

C