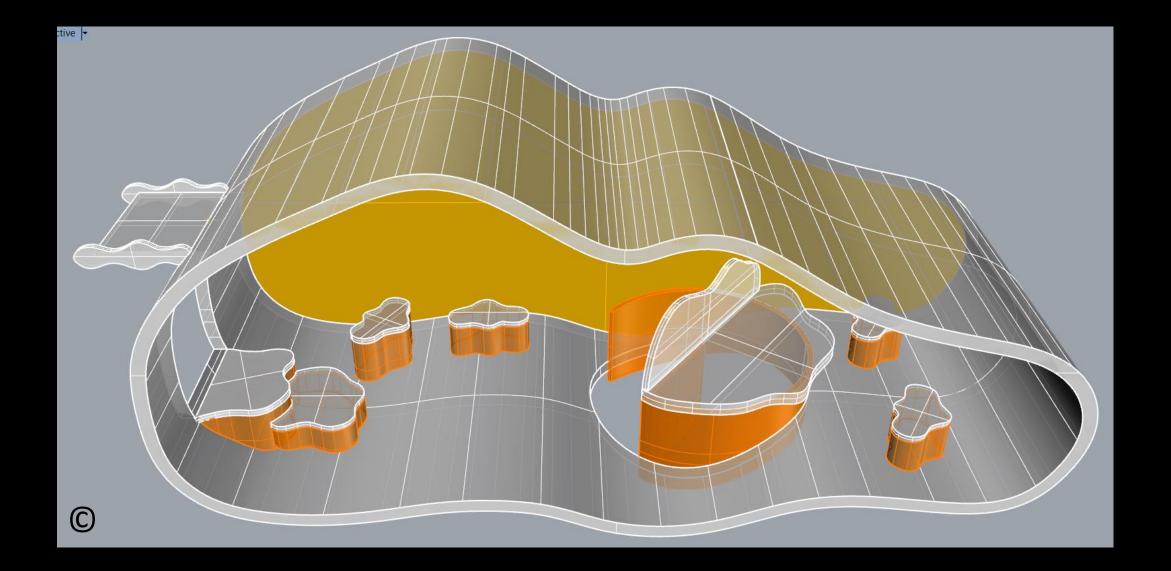

#### Plan of Future Playground and its Play Zones

after minor changes (during evaluation phase) in 'Peace under Sky' (a), 'Sense of Sea' (b), and adding a new seating area (c)

Views of Whole Playground Design (before minor changes) The Perspective View of Future Playground and its Play Zones/Playground Settings (before minor changes)

## Views of the Whole Playground Design after minor changes:

- Using developed model of 'Peace under Sky'
- Using developed model of 'Sense of Sea'
- Adding a new seating area (including two arched benches)