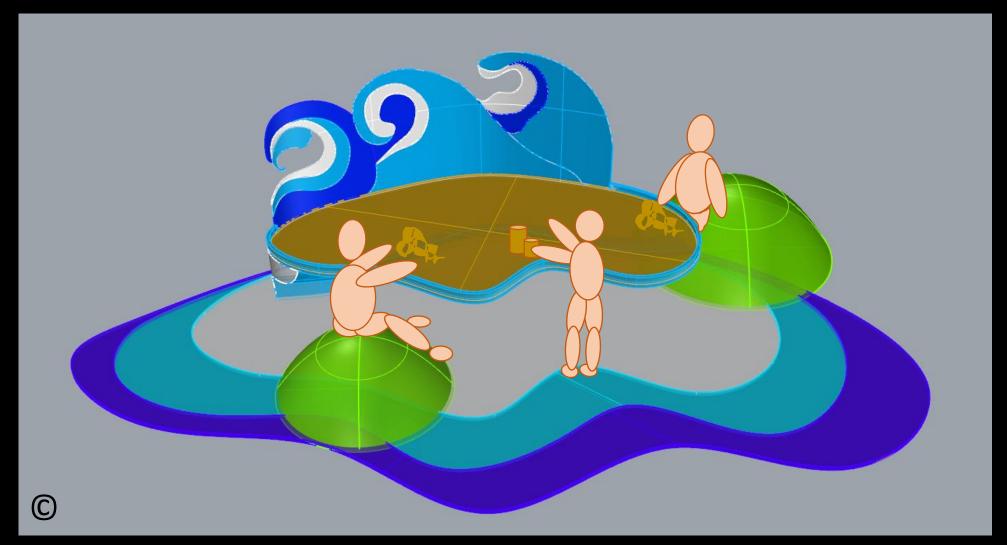

Play Zone No. 2 called "Sense of Sea" (basic and developed model)

Playground Zone/Setting No. 3 "Hill of Flying Balls" (in 2 models)

 $\bigcirc$ 

Designer: Neda Batenipour

 $\bigcirc$ 

C