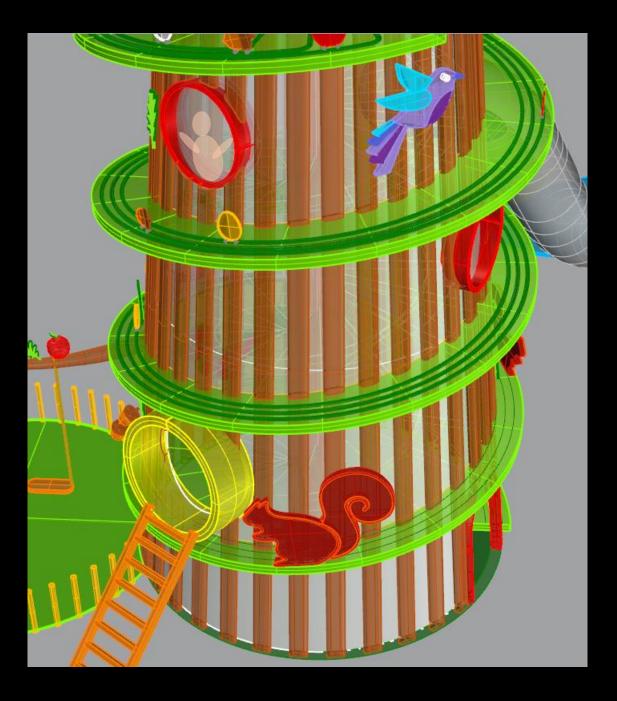

# 4. Playground Zone No. 4 Called "Tree of Adventure"

Views of the whole zone of "Tree of Adventure" On the gray background