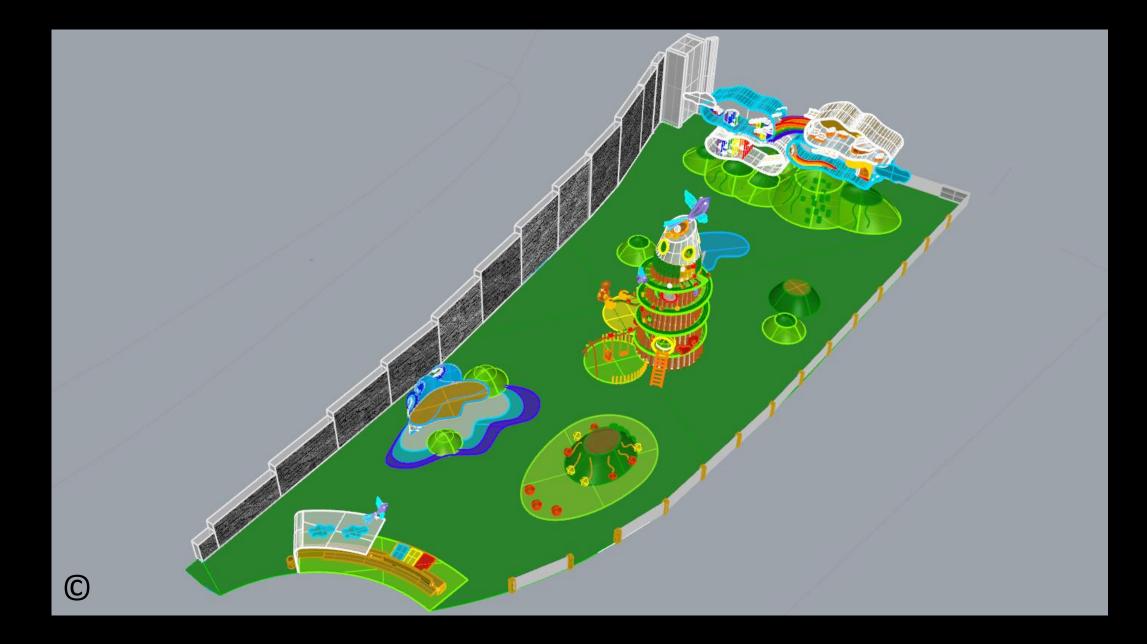

# Views of Overall Playground Design

 Before applying minor changes
 After minor changes during evaluation phase (including some changes in 'Peace under Sky', 'Sense of Sea' and adding a new seating area) Plan of Future Playground and the Parkour-Park on the Nordbahntrasse in Wuppertal

#### Plan of Future Playground and its Play Zones (before changes)

5 4 3 (C)

Name of main playground settings/zones in the future playground:

Zone No. 1 called 'Peace under Sky'
 Play Zone No. 2 called 'Sense of Sea'
 Play Zone No. 3 'Hill of '
 Play Zone No. 4 'Tree of Adventure'
 Play Zone No. 4 'Clouds of Joy'.

Name of main playground settings/zones in the future playground:

- Zone No. 1 called 'Peace under Sky'
  Play Zone No. 2 called 'Sense of Sea'
- 3. Play Zone No. 3 'Hill of '
- 4. Play Zone No. 4 'Tree of Adventure'
- 5. Play Zone No. 4 'Clouds of Joy'.