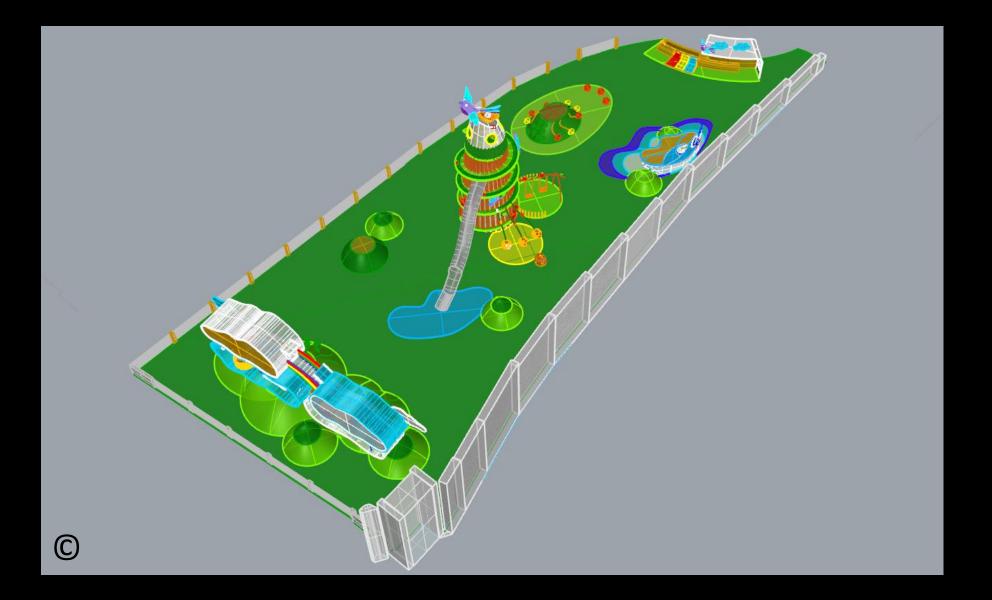

#### Plan of Future Playground and its Play Zones (before changes)

5 4 3 (C)

Name of main playground settings/zones in the future playground:

Zone No. 1 called 'Peace under Sky'
 Play Zone No. 2 called 'Sense of Sea'
 Play Zone No. 3 'Hill of '
 Play Zone No. 4 'Tree of Adventure'
 Play Zone No. 4 'Clouds of Joy'.

#### Plan of Future Playground and its Play Zones (before minor changes)

Name of main playground settings/zones in the future playground:

- Zone No. 1 called 'Peace under Sky'
  Play Zone No. 2 called 'Sense of Sea'
- 3. Play Zone No. 3 'Hill of '
- 4. Play Zone No. 4 'Tree of Adventure'
- 5. Play Zone No. 4 'Clouds of Joy'.