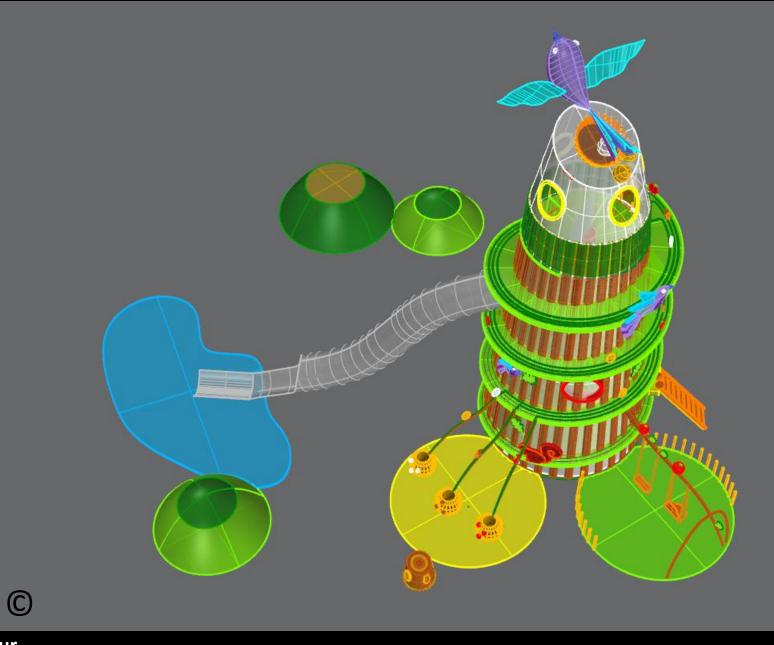

# 4. Playground Zone No. 4 Called "Tree of Adventure"

Views of the whole zone of "Tree of Adventure" On the gray background