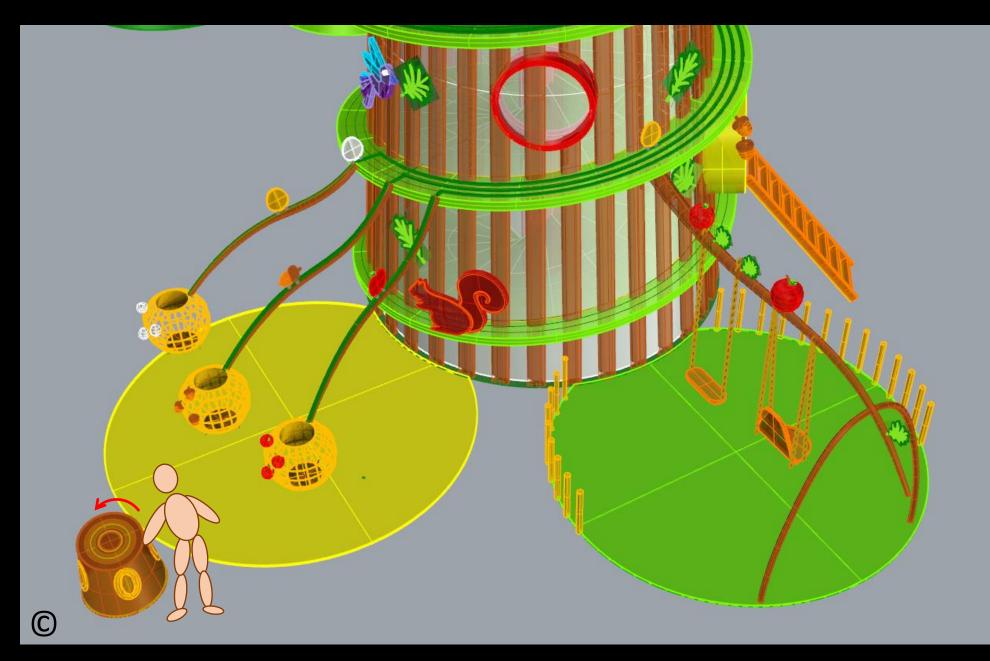

# 4. Playground Zone No. 4 Called "Tree of Adventure"

Views of the whole zone of "Tree of Adventure" On the gray background