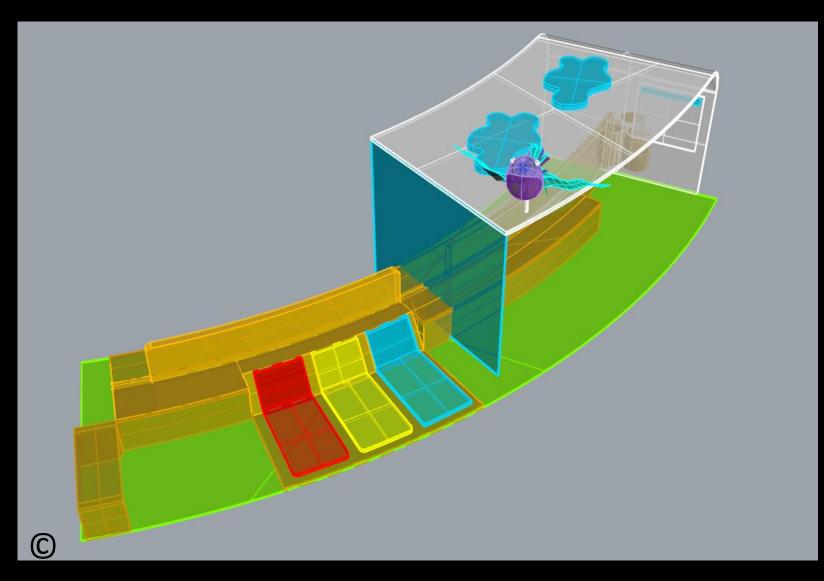

Play Zone No. 1 called "Peace under Sky" (in different models)  Play Zone No. 1 called "Peace under Sky" (first model) (first model is withound middle wall and without the cross-wise bench at the end of the curved bench)

- 1. Play Zone No. 1 called "Peace under Sky" (developed model) Used in Last Design of Whole Playground (with changes)
- with middle wall
- with cross-wise bench at the end of the curved bench
- recycling bins
- with thicker sun loungers