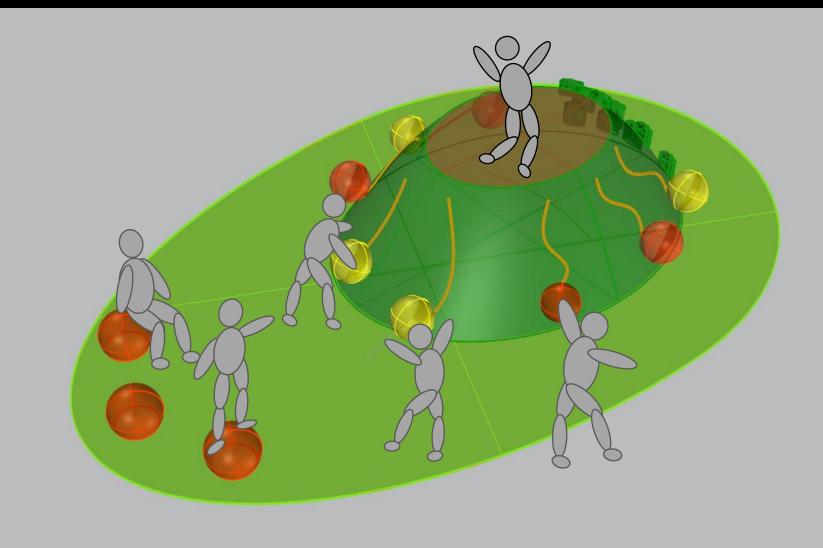

Play Zone No. 2 called "Sense of Sea" (basic and developed model)

Playground Zone/Setting No. 3 "Hill of Flying Balls" (in 2 models)

 $\bigcirc$ 

Designer: Neda Batenipour

 $\bigcirc$ 

C