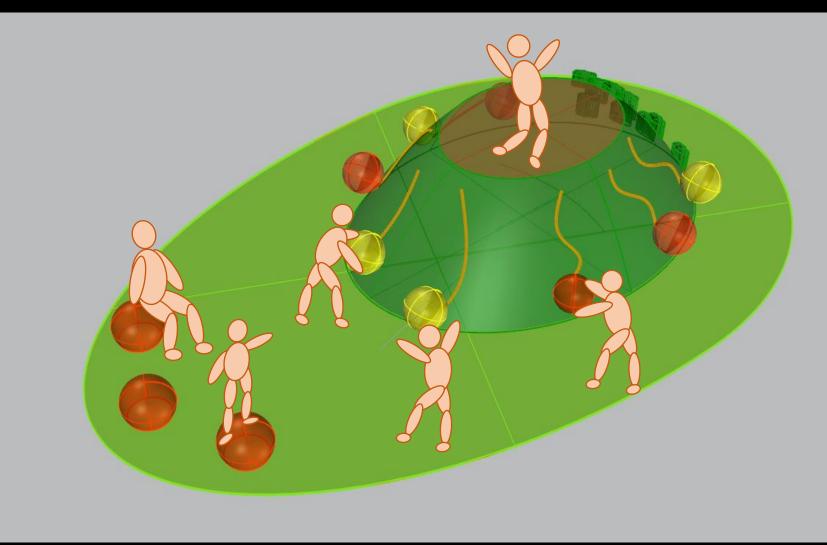

Play Zone No. 2 called "Sense of Sea" (basic and developed model)

Playground Zone/Setting No. 3 "Hill of Flying Balls" (in 2 models)

 $\bigcirc$ 

Designer: Neda Batenipour

 $\bigcirc$ 

C