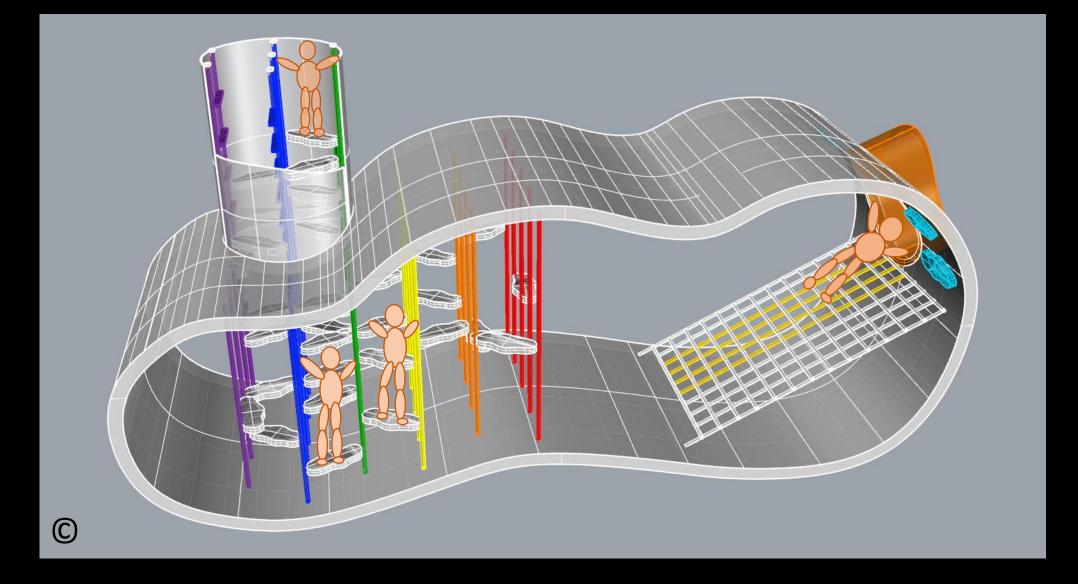

# 4. Playground Zone No. 4 Called "Tree of Adventure"

Views of the whole zone of "Tree of Adventure" On the gray background