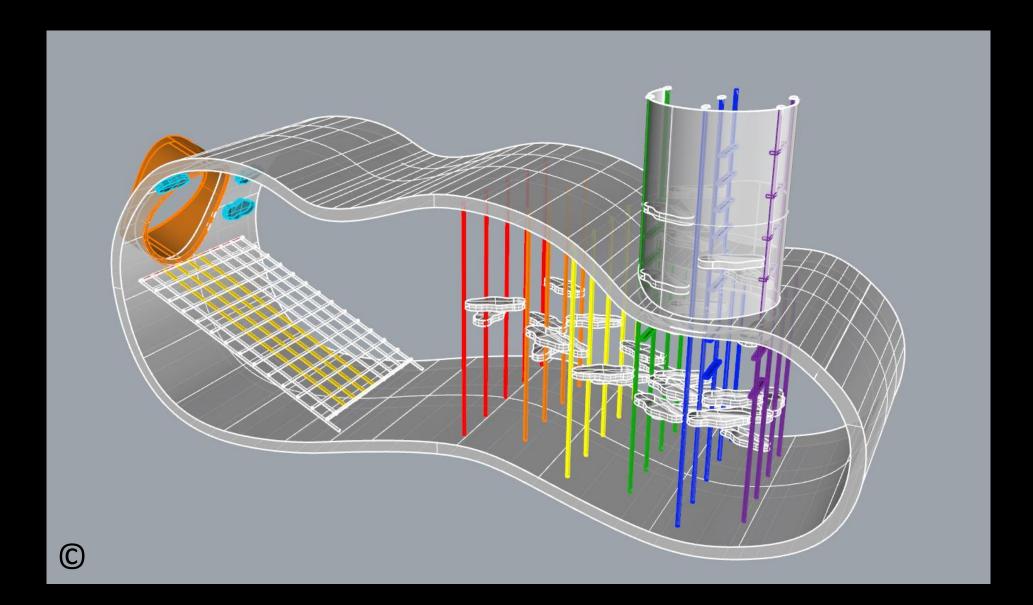

#### Plan of Future Playground and its Play Zones (before changes)

5 4 3 (C)

Name of main playground settings/zones in the future playground:

Zone No. 1 called 'Peace under Sky'
 Play Zone No. 2 called 'Sense of Sea'
 Play Zone No. 3 'Hill of '
 Play Zone No. 4 'Tree of Adventure'
 Play Zone No. 4 'Clouds of Joy'.

Name of main playground settings/zones in the future playground:

- Zone No. 1 called 'Peace under Sky'
  Play Zone No. 2 called 'Sense of Sea'
- 3. Play Zone No. 3 'Hill of '
- 4. Play Zone No. 4 'Tree of Adventure'
- 5. Play Zone No. 4 'Clouds of Joy'.