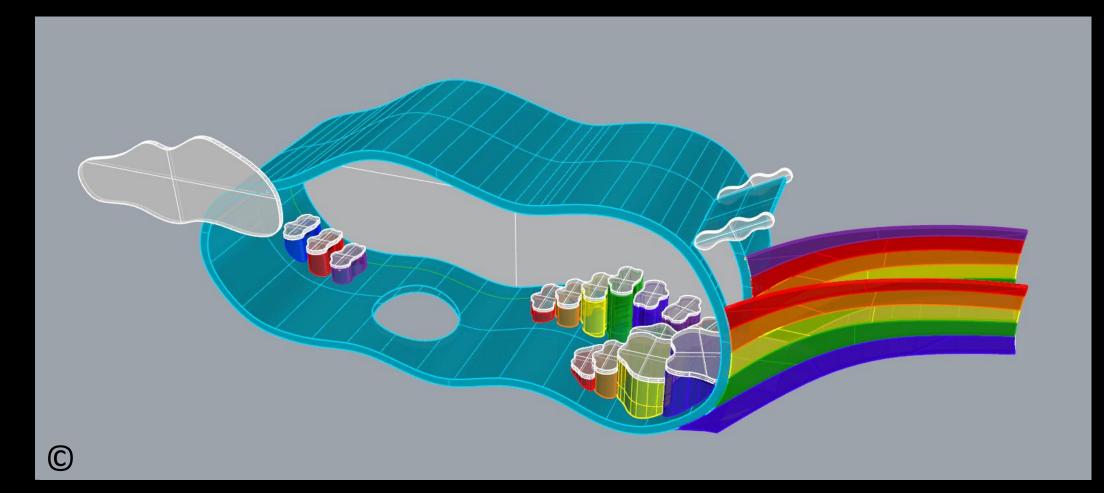

e/Setting No. 3 "Hill of Flying Balls" (in 2 models)















 $\bigcirc$ 

















Designer: Neda Batenipour

 $\bigcirc$ 







C



# 4. Playground Zone No. 4 Called "Tree of Adventure"



































































Views of the whole zone of "Tree of Adventure" On the gray background









































## 5. Playground Zone/Setting No. 5 "Clouds of Joy"



















































Views of the whole zone of "Clouds of Joy" On the gray background













Views of Cloud No. 1 On gray background

























Views of Cloud No. 2 On gray background













Views of Cloud No. 1 On gray background





























Views of Cloud No. 4 On gray background