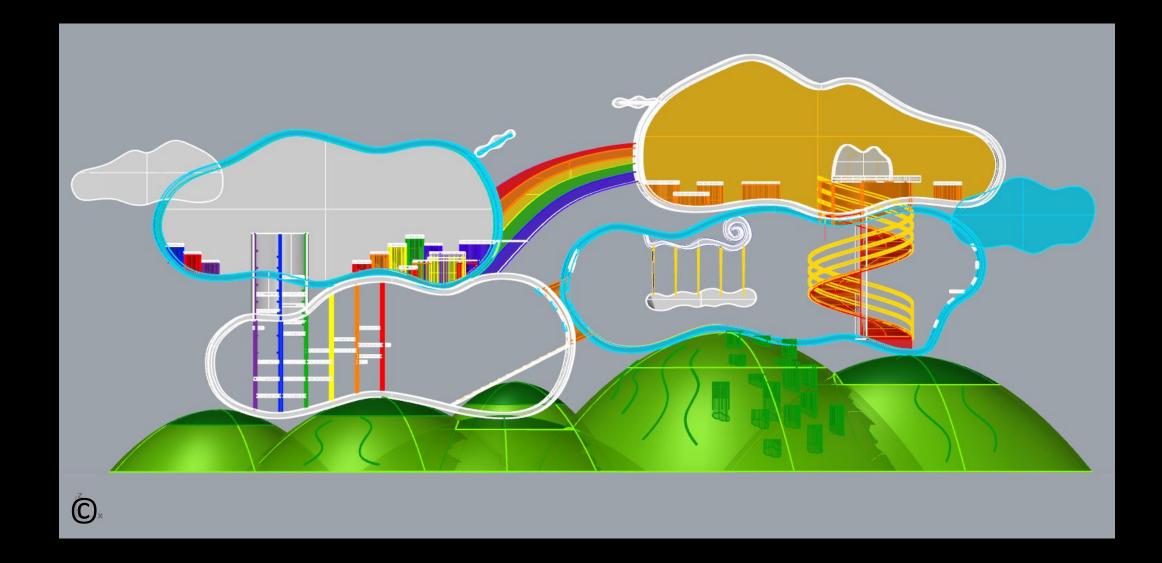

## 5. Playground Zone/Setting No. 5 "Clouds of Joy"

Views of the whole zone of "Clouds of Joy" On the gray background

Views of Cloud No. 1 On gray background

Views of Cloud No. 2 On gray background

Views of Cloud No. 1 On gray background

Views of Cloud No. 4 On gray background