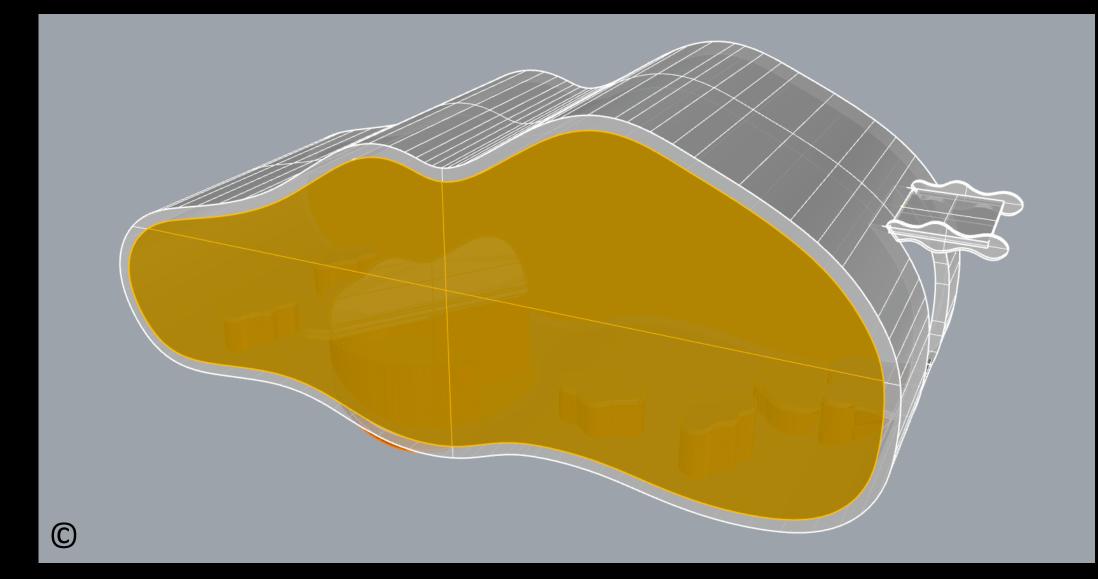

# Views of Overall Playground Design

 Before applying minor changes
 After minor changes during evaluation phase (including some changes in 'Peace under Sky', 'Sense of Sea' and adding a new seating area) Plan of Future Playground and the Parkour-Park on the Nordbahntrasse in Wuppertal

#### Plan of Future Playground and its Play Zones (before minor changes)