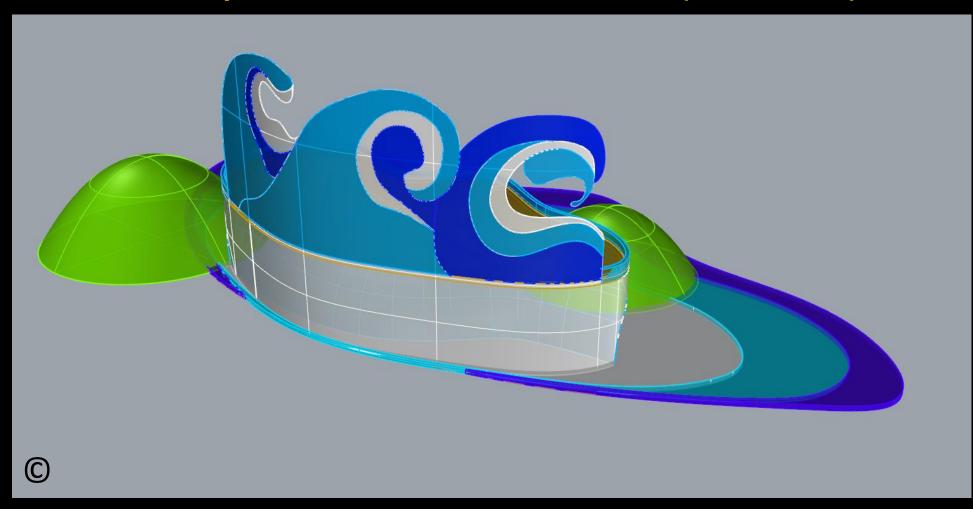

Play Zone No. 2 called "Sense of Sea" (basic and developed model)

Playground Zone/Setting No. 3 "Hill of Flying Balls" (in 2 models)

 $\bigcirc$ 

Designer: Neda Batenipour

 $\bigcirc$ 

C