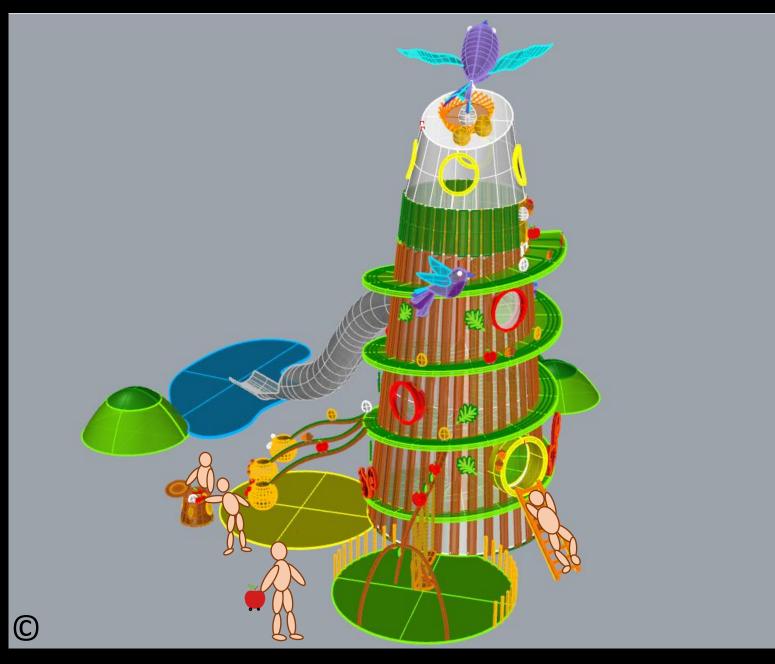

# 4. Playground Zone No. 4 Called "Tree of Adventure"

Views of the whole zone of "Tree of Adventure" On the gray background