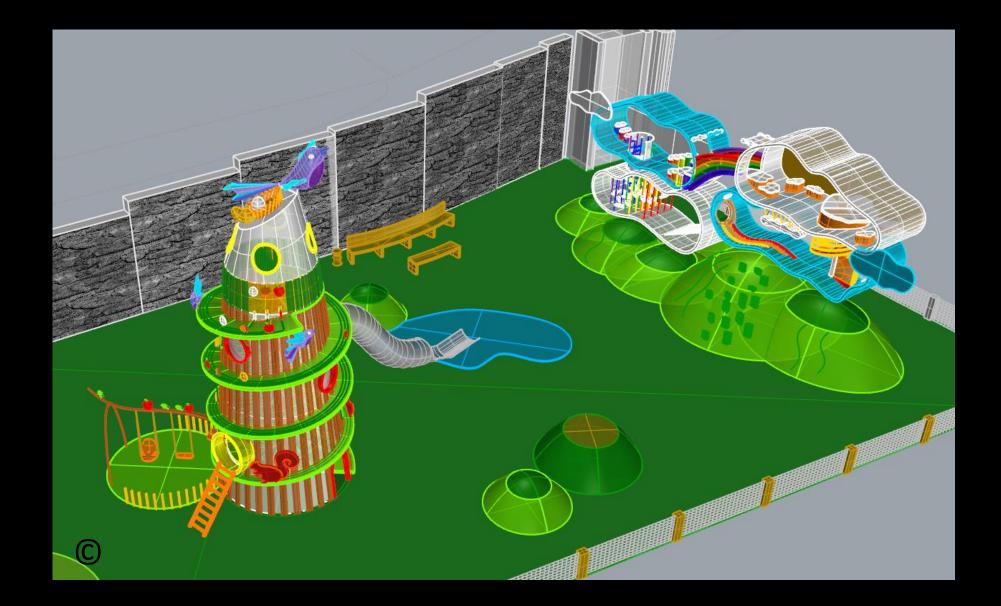

# Views of Overall Playground Design

 Before applying minor changes
 After minor changes during evaluation phase (including some changes in 'Peace under Sky', 'Sense of Sea' and adding a new seating area) Plan of Future Playground and the Parkour-Park on the Nordbahntrasse in Wuppertal

#### Plan of Future Playground and its Play Zones (before changes)

5 4 3 (C)

Name of main playground settings/zones in the future playground:

Zone No. 1 called 'Peace under Sky'
 Play Zone No. 2 called 'Sense of Sea'
 Play Zone No. 3 'Hill of '
 Play Zone No. 4 'Tree of Adventure'
 Play Zone No. 4 'Clouds of Joy'.

#### Plan of Future Playground and its Play Zones (before minor changes)

Name of main playground settings/zones in the future playground:

- Zone No. 1 called 'Peace under Sky'
  Play Zone No. 2 called 'Sense of Sea'
- 3. Play Zone No. 3 'Hill of '
- 4. Play Zone No. 4 'Tree of Adventure'
- 5. Play Zone No. 4 'Clouds of Joy'.