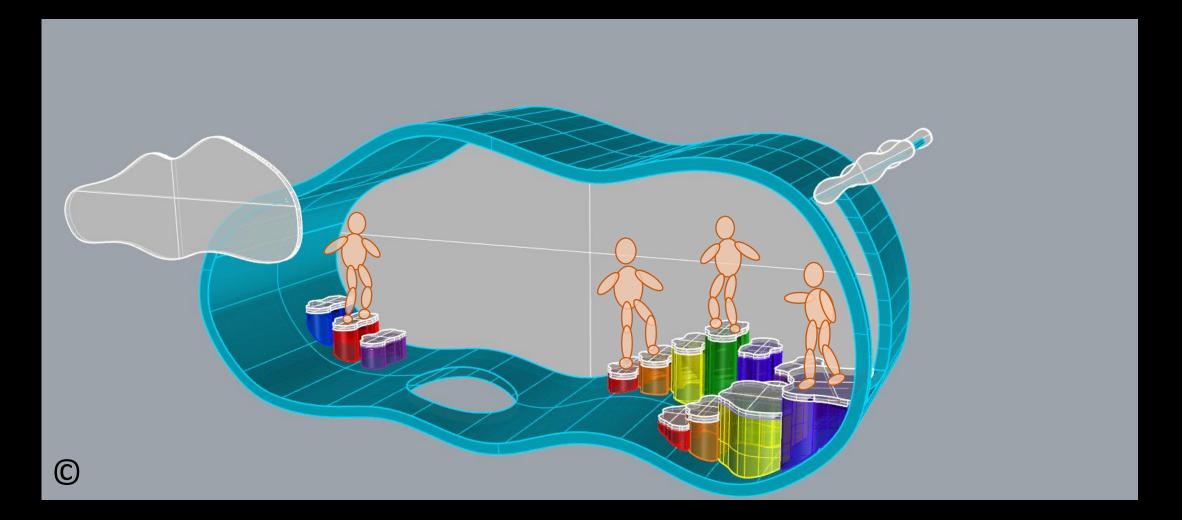

#### Plan of Future Playground and its Play Zones (before changes)

5 4 3 (C)

Name of main playground settings/zones in the future playground:

Zone No. 1 called 'Peace under Sky'
 Play Zone No. 2 called 'Sense of Sea'
 Play Zone No. 3 'Hill of '
 Play Zone No. 4 'Tree of Adventure'
 Play Zone No. 4 'Clouds of Joy'.

#### Plan of Future Playground and its Play Zones (before minor changes)

Name of main playground settings/zones in the future playground:

- Zone No. 1 called 'Peace under Sky'
  Play Zone No. 2 called 'Sense of Sea'
- 3. Play Zone No. 3 'Hill of '
- 4. Play Zone No. 4 'Tree of Adventure'
- 5. Play Zone No. 4 'Clouds of Joy'.