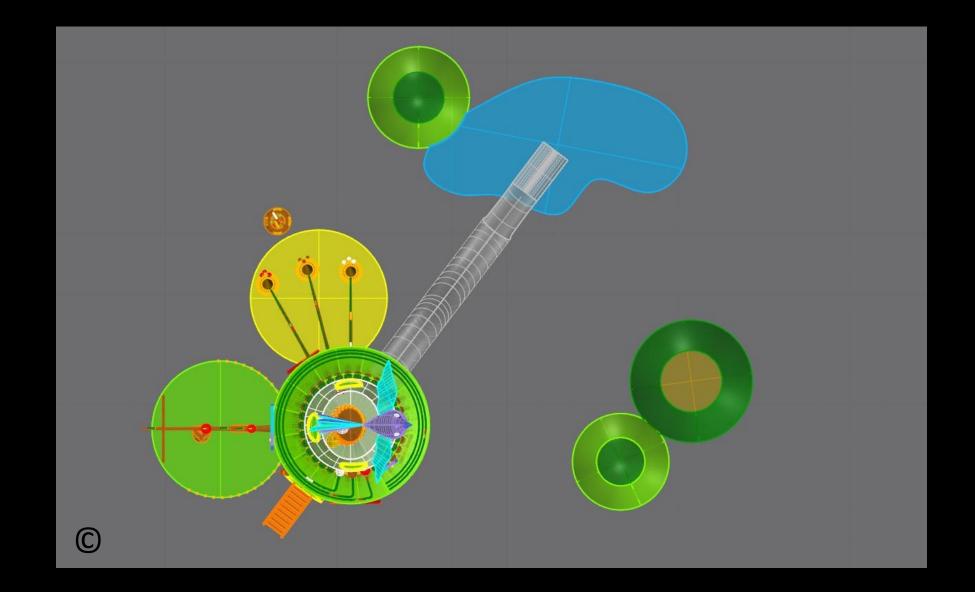

#### Plan of Future Playground and its Play Zones (before changes)

5 4 3 (C)

Name of main playground settings/zones in the future playground:

Zone No. 1 called 'Peace under Sky'
 Play Zone No. 2 called 'Sense of Sea'
 Play Zone No. 3 'Hill of '
 Play Zone No. 4 'Tree of Adventure'
 Play Zone No. 4 'Clouds of Joy'.

Name of main playground settings/zones in the future playground:

- Zone No. 1 called 'Peace under Sky'
  Play Zone No. 2 called 'Sense of Sea'
- 3. Play Zone No. 3 'Hill of '
- 4. Play Zone No. 4 'Tree of Adventure'
- 5. Play Zone No. 4 'Clouds of Joy'.