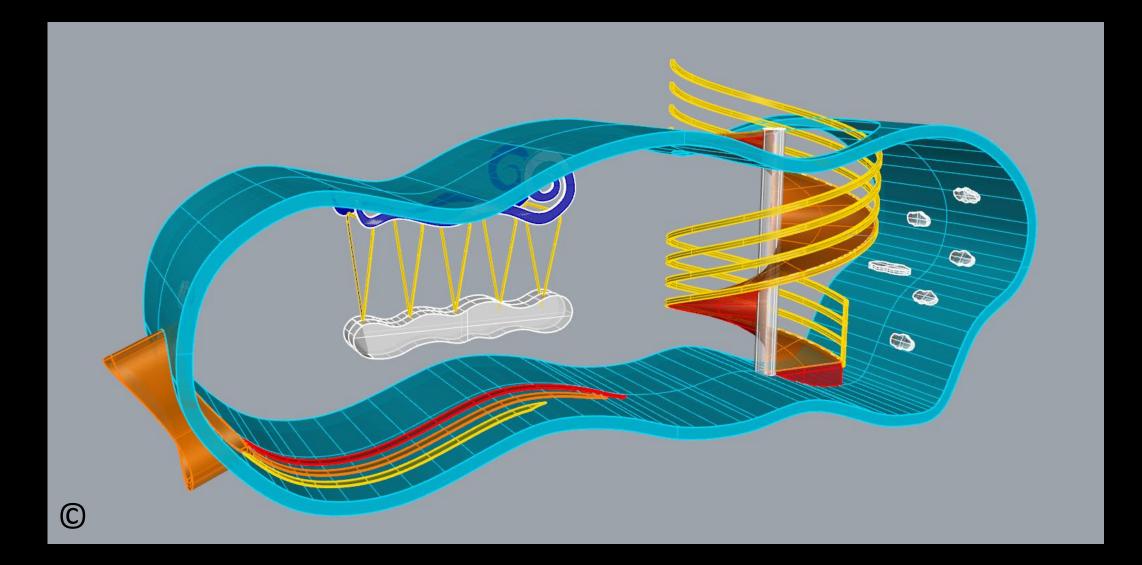

# Views of Overall Playground Design

 Before applying minor changes
 After minor changes during evaluation phase (including some changes in 'Peace under Sky', 'Sense of Sea' and adding a new seating area) Plan of Future Playground and the Parkour-Park on the Nordbahntrasse in Wuppertal

#### Plan of Future Playground and its Play Zones (before changes)

5 4 3 (C)

Name of main playground settings/zones in the future playground:

Zone No. 1 called 'Peace under Sky'
 Play Zone No. 2 called 'Sense of Sea'
 Play Zone No. 3 'Hill of '
 Play Zone No. 4 'Tree of Adventure'
 Play Zone No. 4 'Clouds of Joy'.

Name of main playground settings/zones in the future playground:

- Zone No. 1 called 'Peace under Sky'
  Play Zone No. 2 called 'Sense of Sea'
- 3. Play Zone No. 3 'Hill of '
- 4. Play Zone No. 4 'Tree of Adventure'
- 5. Play Zone No. 4 'Clouds of Joy'.