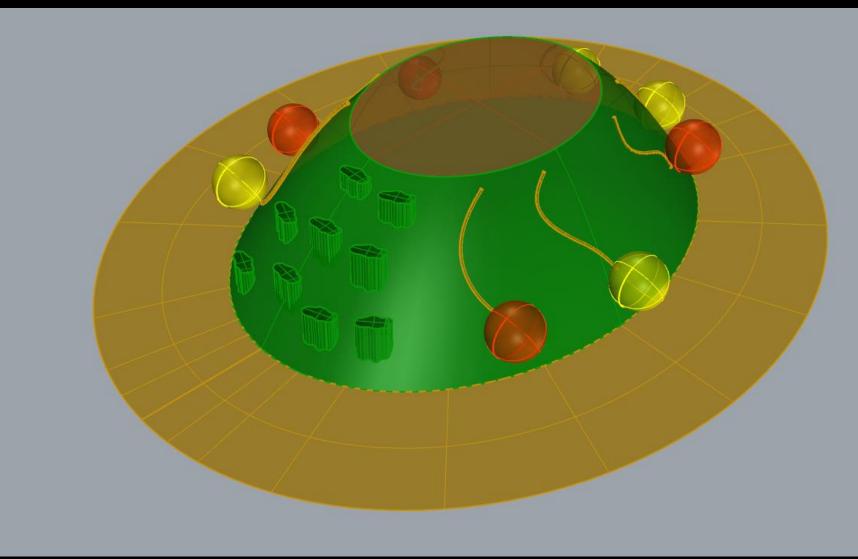

Play Zone No. 2 called "Sense of Sea" (basic and developed model)

Playground Zone/Setting No. 3 "Hill of Flying Balls" (in 2 models)

 $\bigcirc$ 

Designer: Neda Batenipour

 $\bigcirc$ 

C