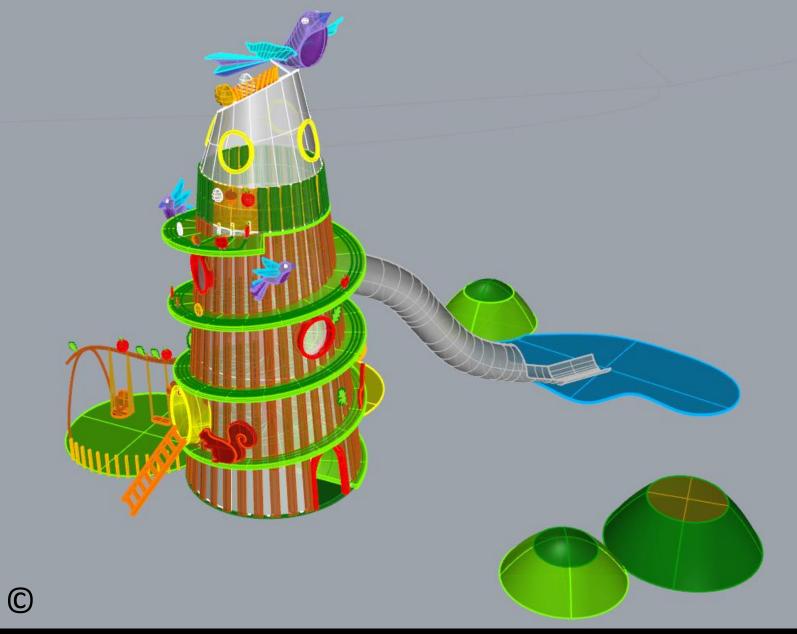

# 4. Playground Zone No. 4 Called "Tree of Adventure"

Views of the whole zone of "Tree of Adventure" On the gray background