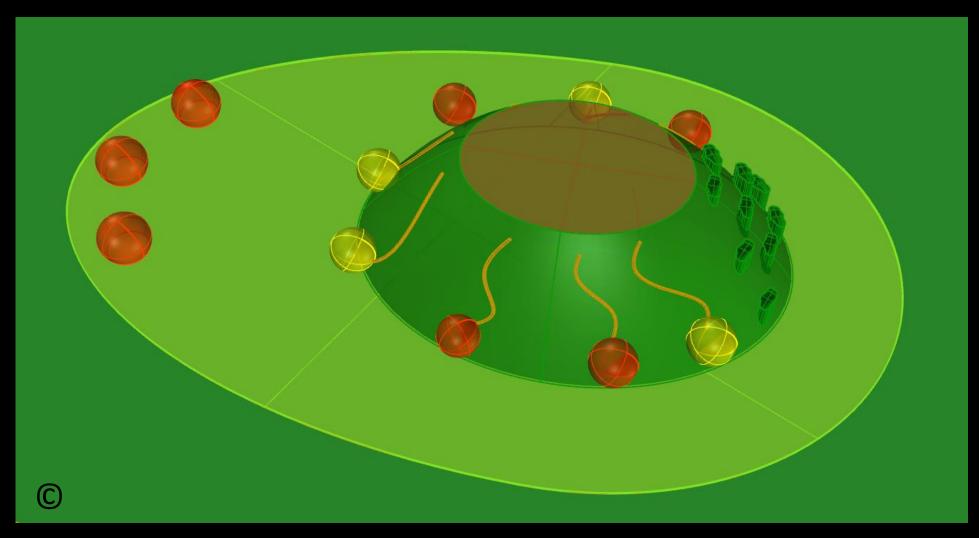

Play Zone No. 2 called "Sense of Sea" (basic and developed model)

Playground Zone/Setting No. 3 "Hill of Flying Balls" (in 2 models)

 $\bigcirc$ 

Designer: Neda Batenipour

 $\bigcirc$ 

C