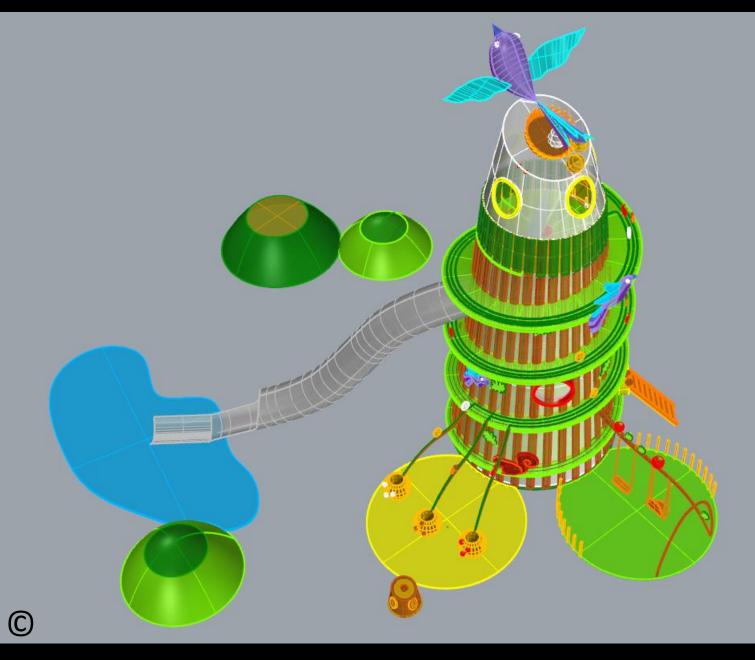

# 4. Playground Zone No. 4 Called "Tree of Adventure"

Views of the whole zone of "Tree of Adventure" On the gray background