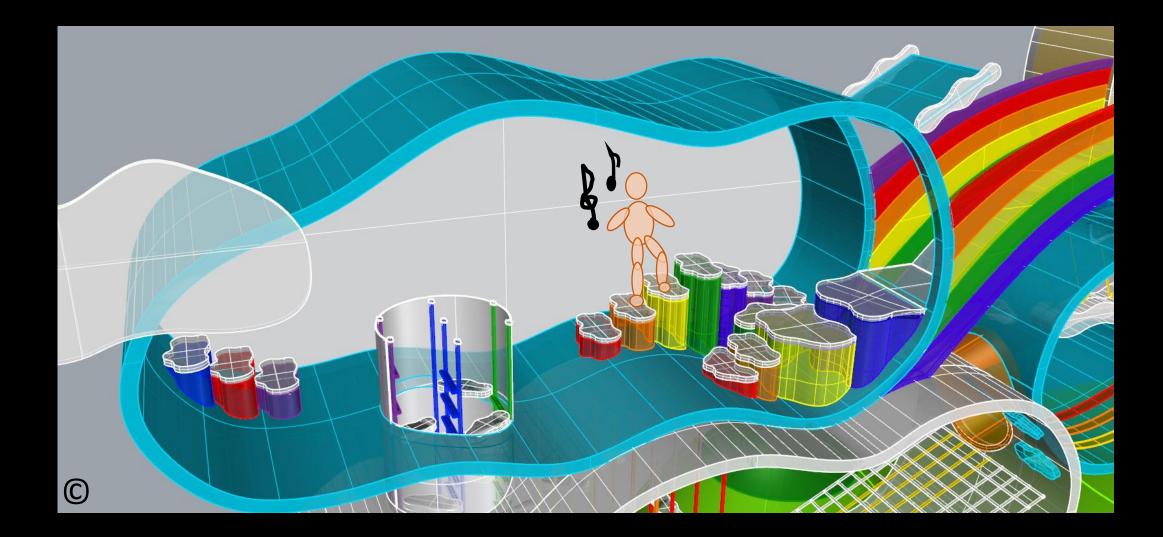

## 5. Playground Zone/Setting No. 5 "Clouds of Joy"

Views of the whole zone of "Clouds of Joy" On the gray background

Views of Cloud No. 1 On gray background

Views of Cloud No. 2 On gray background

Views of Cloud No. 1 On gray background