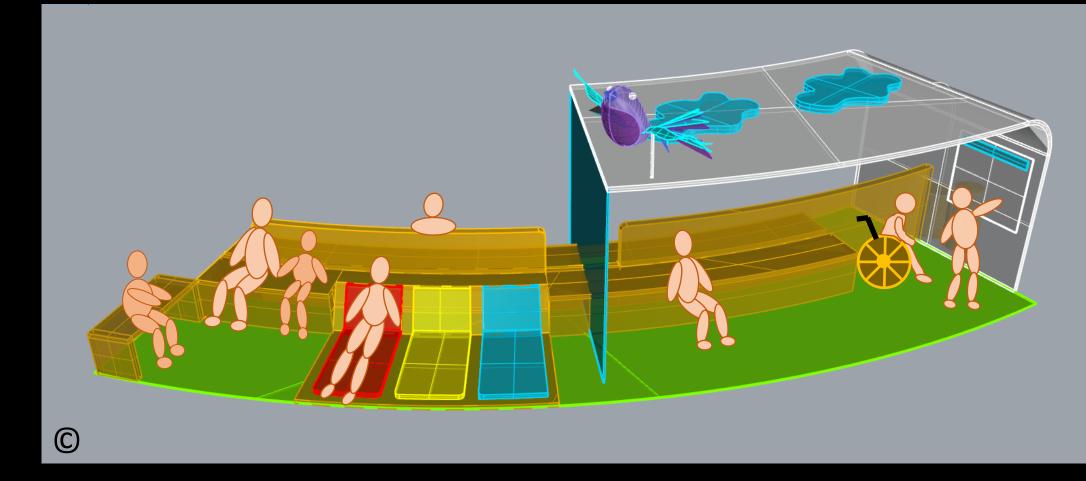

## Views of the Whole Playground Design after minor changes:

- Using developed model of 'Peace under Sky'
- Using developed model of 'Sense of Sea'
- Adding a new seating area (including two arched benches)

- 1. Play Zone No. 1 called "Peace under Sky" (developed model) Used in Last Design of Whole Playground (with changes)
- with middle wall
- with cross-wise bench at the end of the curved bench
- recycling bins
- with thicker sun loungers