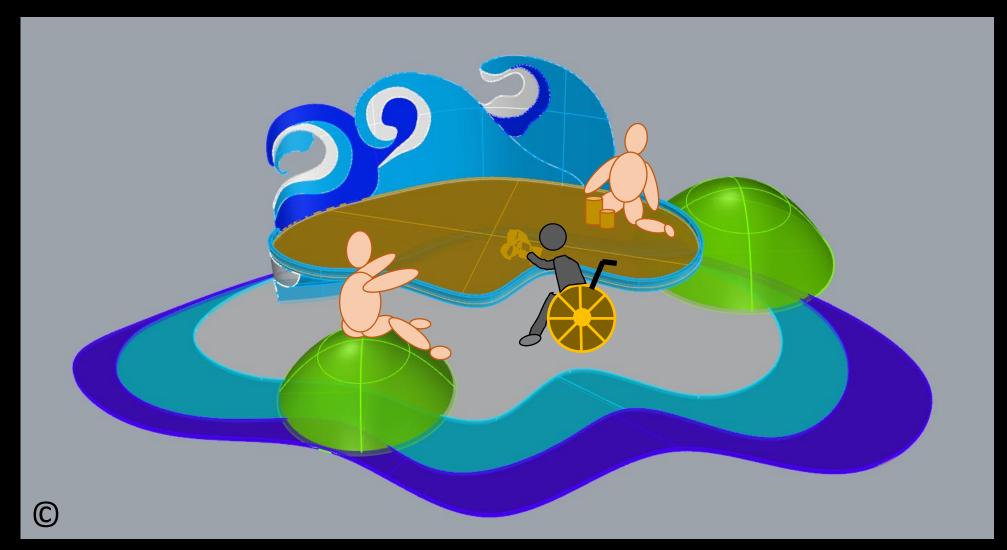

#### Plan of Future Playground and its Play Zones

after minor changes (during evaluation phase) in 'Peace under Sky' (a), 'Sense of Sea' (b), and adding a new seating area (c)

Views of Whole Playground Design (before minor changes) The Perspective View of Future Playground and its Play Zones/Playground Settings (before minor changes)

## Views of the Whole Playground Design after minor changes:

- Using developed model of 'Peace under Sky'
- Using developed model of 'Sense of Sea'
- Adding a new seating area (including two arched benches)