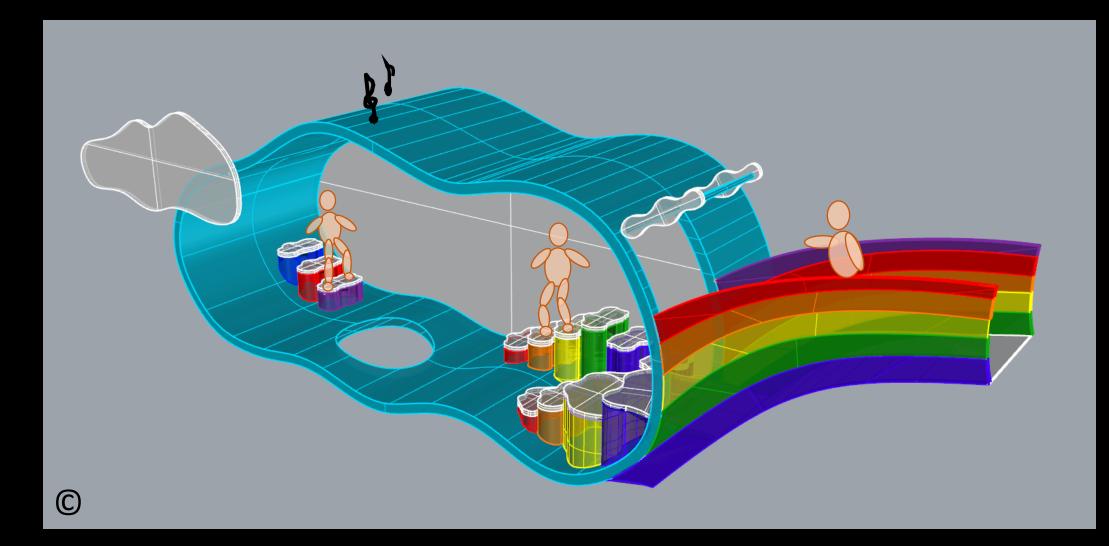

# Views of Overall Playground Design

 Before applying minor changes
 After minor changes during evaluation phase (including some changes in 'Peace under Sky', 'Sense of Sea' and adding a new seating area) Plan of Future Playground and the Parkour-Park on the Nordbahntrasse in Wuppertal

#### Plan of Future Playground and its Play Zones

after minor changes (during evaluation phase) in 'Peace under Sky' (a), 'Sense of Sea' (b), and adding a new seating area (c)

Views of Whole Playground Design (before minor changes) The Perspective View of Future Playground and its Play Zones/Playground Settings (before minor changes)

## Views of the Whole Playground Design after minor changes:

- Using developed model of 'Peace under Sky'
- Using developed model of 'Sense of Sea'
- Adding a new seating area (including two arched benches)