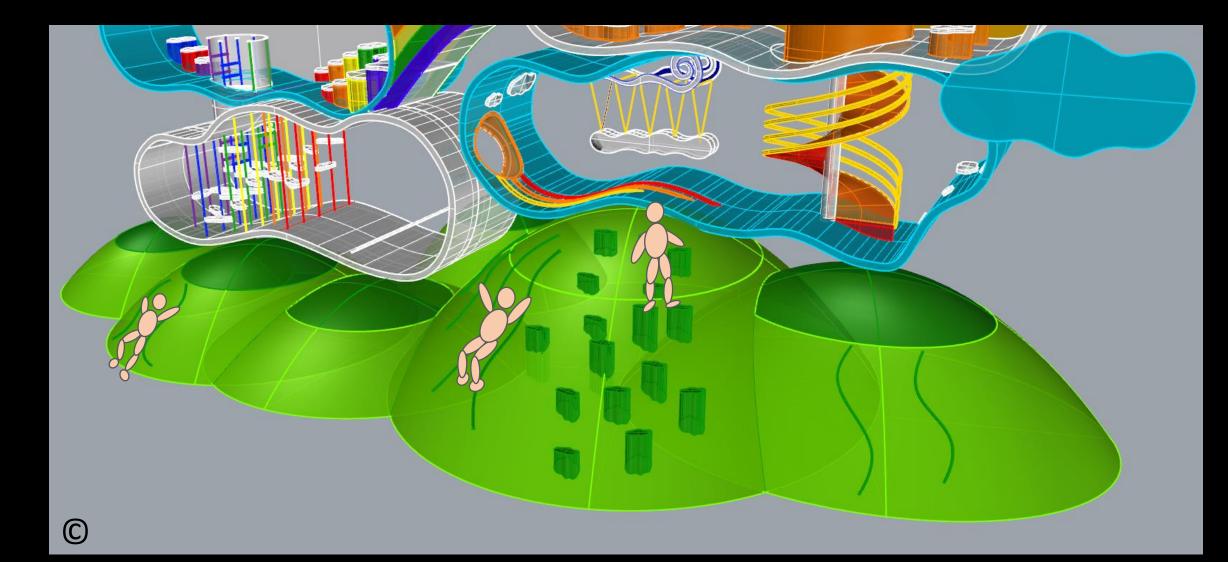

## 5. Playground Zone/Setting No. 5 "Clouds of Joy"

Views of the whole zone of "Clouds of Joy" On the gray background

Views of Cloud No. 1 On gray background

Views of Cloud No. 2 On gray background

Views of Cloud No. 1 On gray background

Views of Cloud No. 4 On gray background