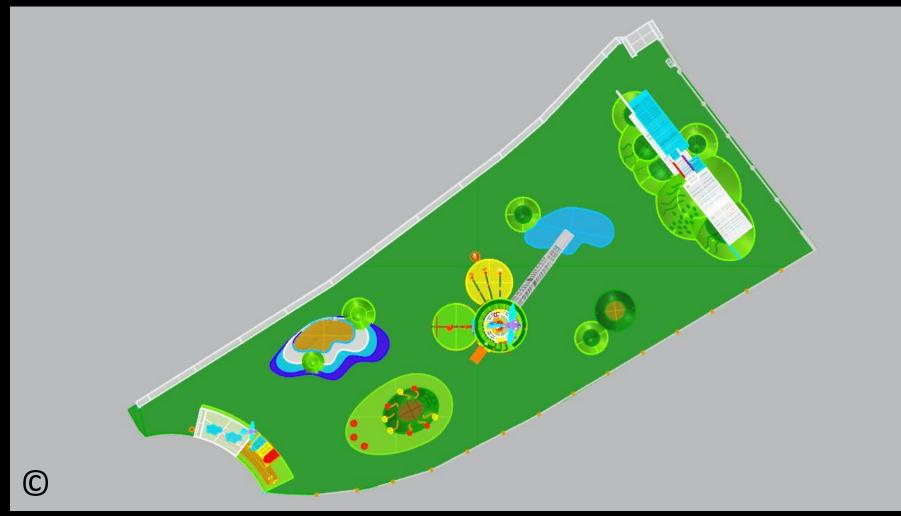

#### Plan of Future Playground and its Play Zones (before changes)

5 4 3 (C)

Name of main playground settings/zones in the future playground:

Zone No. 1 called 'Peace under Sky'
 Play Zone No. 2 called 'Sense of Sea'
 Play Zone No. 3 'Hill of '
 Play Zone No. 4 'Tree of Adventure'
 Play Zone No. 4 'Clouds of Joy'.

Name of main playground settings/zones in the future playground:

- Zone No. 1 called 'Peace under Sky'
  Play Zone No. 2 called 'Sense of Sea'
- 3. Play Zone No. 3 'Hill of '
- 4. Play Zone No. 4 'Tree of Adventure'
- 5. Play Zone No. 4 'Clouds of Joy'.