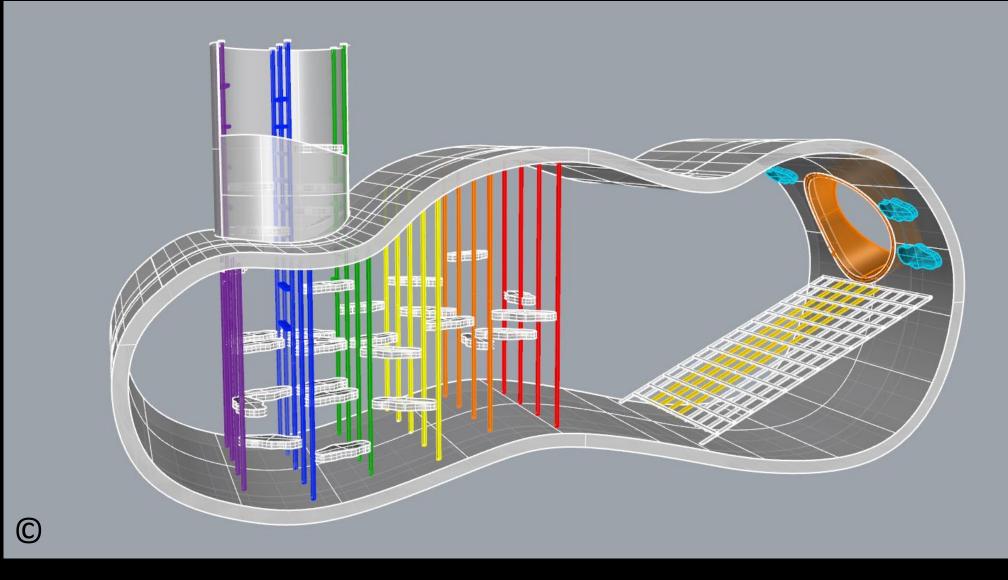

# 4. Playground Zone No. 4 Called "Tree of Adventure"

Views of the whole zone of "Tree of Adventure" On the gray background