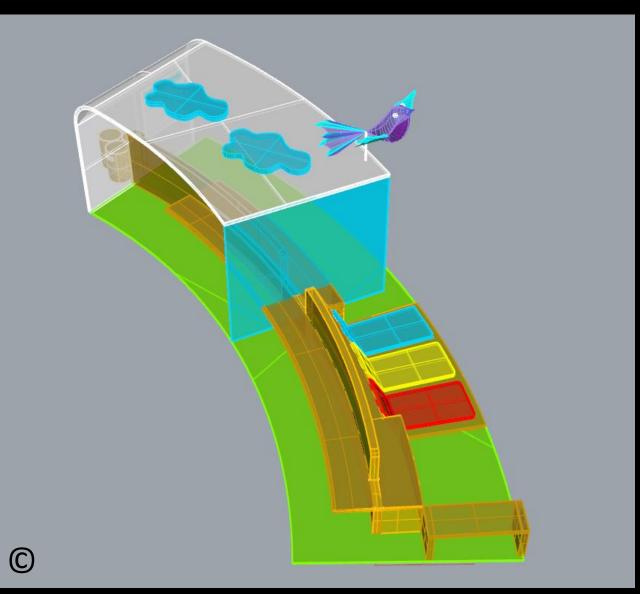

#### Plan of Future Playground and its Play Zones (before changes)

5 4 3 (C)

Name of main playground settings/zones in the future playground:

Zone No. 1 called 'Peace under Sky'
 Play Zone No. 2 called 'Sense of Sea'
 Play Zone No. 3 'Hill of '
 Play Zone No. 4 'Tree of Adventure'
 Play Zone No. 4 'Clouds of Joy'.

Name of main playground settings/zones in the future playground:

- Zone No. 1 called 'Peace under Sky'
  Play Zone No. 2 called 'Sense of Sea'
- 3. Play Zone No. 3 'Hill of '
- 4. Play Zone No. 4 'Tree of Adventure'
- 5. Play Zone No. 4 'Clouds of Joy'.