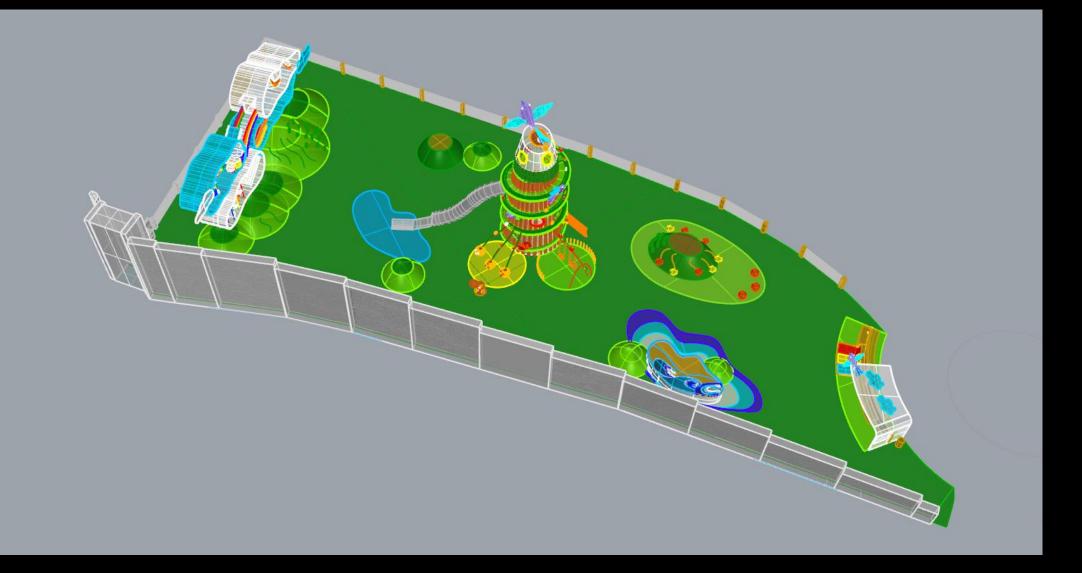

f Sea'
 Play Zone No. 3 'Hill of '
 Play Zone No. 4 'Tree of Adventure'
 Play Zone No. 4 'Clouds of Joy'.

#### Plan of Future Playground and its Play Zones (before minor changes)



#### Plan of Future Playground and its Play Zones

after minor changes (during evaluation phase) in 'Peace under Sky' (a), 'Sense of Sea' (b), and adding a new seating area (c)



Views of Whole Playground Design (before minor changes) The Perspective View of Future Playground and its Play Zones/Playground Settings (before minor changes)

Name of main playground settings/zones in the future playground:

- Zone No. 1 called 'Peace under Sky'
  Play Zone No. 2 called 'Sense of Sea'
- 3. Play Zone No. 3 'Hill of '
- 4. Play Zone No. 4 'Tree of Adventure'
- 5. Play Zone No. 4 'Clouds of Joy'.





























## Views of the Whole Playground Design after minor changes:

- Using developed model of 'Peace under Sky'
- Using developed model of 'Sense of Sea'
- Adding a new seating area (including two arched benches)





























Play Zone No. 1 called "Peace under Sky" (in different models)  Play Zone No. 1 called "Peace under Sky" (first model) (first model is withound middle wall and without the cross-wise bench at the end of the curved bench)

























- 1. Play Zone No. 1 called "Peace under Sky" (developed model) Used in Last Design of Whole Playground (with changes)
- with middle wall
- with cross-wise bench at the end of the curved bench
- recycling bins
- with thicker sun loungers



















Play Zone No. 2 called "Sense of Sea" (basic and dev