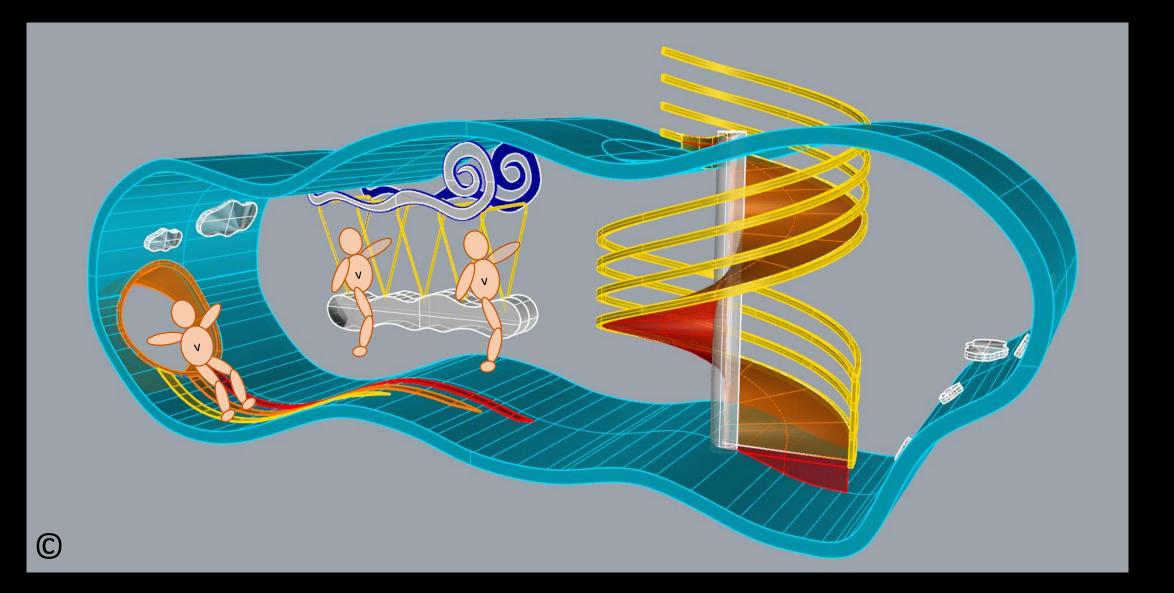

#### Plan of Future Playground and its Play Zones (before changes)

5 4 3 (C)

Name of main playground settings/zones in the future playground:

Zone No. 1 called 'Peace under Sky'
 Play Zone No. 2 called 'Sense of Sea'
 Play Zone No. 3 'Hill of '
 Play Zone No. 4 'Tree of Adventure'
 Play Zone No. 4 'Clouds of Joy'.

Name of main playground settings/zones in the future playground:

- Zone No. 1 called 'Peace under Sky'
  Play Zone No. 2 called 'Sense of Sea'
- 3. Play Zone No. 3 'Hill of '
- 4. Play Zone No. 4 'Tree of Adventure'
- 5. Play Zone No. 4 'Clouds of Joy'.