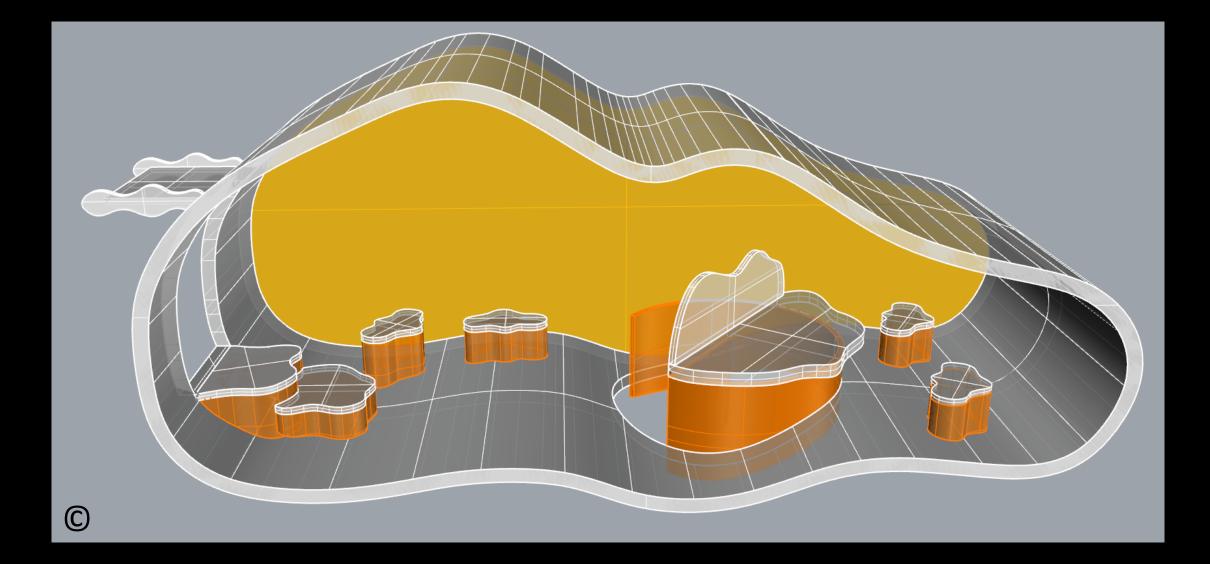

#### Plan of Future Playground and its Play Zones (before changes)

5 4 3 (C)

Name of main playground settings/zones in the future playground:

Zone No. 1 called 'Peace under Sky'
 Play Zone No. 2 called 'Sense of Sea'
 Play Zone No. 3 'Hill of '
 Play Zone No. 4 'Tree of Adventure'
 Play Zone No. 4 'Clouds of Joy'.

Name of main playground settings/zones in the future playground:

- Zone No. 1 called 'Peace under Sky'
  Play Zone No. 2 called 'Sense of Sea'
- 3. Play Zone No. 3 'Hill of '
- 4. Play Zone No. 4 'Tree of Adventure'
- 5. Play Zone No. 4 'Clouds of Joy'.