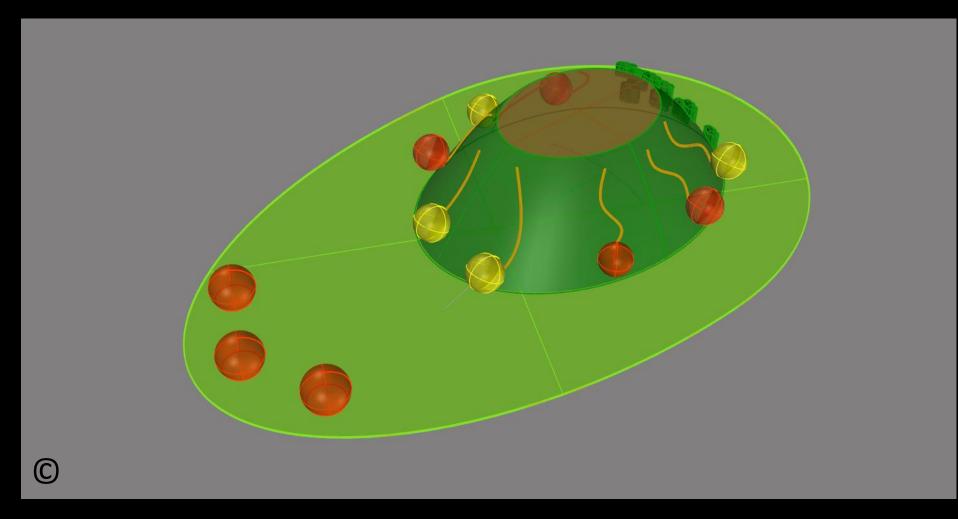

Play Zone No. 2 called "Sense of Sea" (basic and developed model)

Playground Zone/Setting No. 3 "Hill of Flying Balls" (in 2 models)

 $\bigcirc$ 

Designer: Neda Batenipour

 $\bigcirc$ 

C