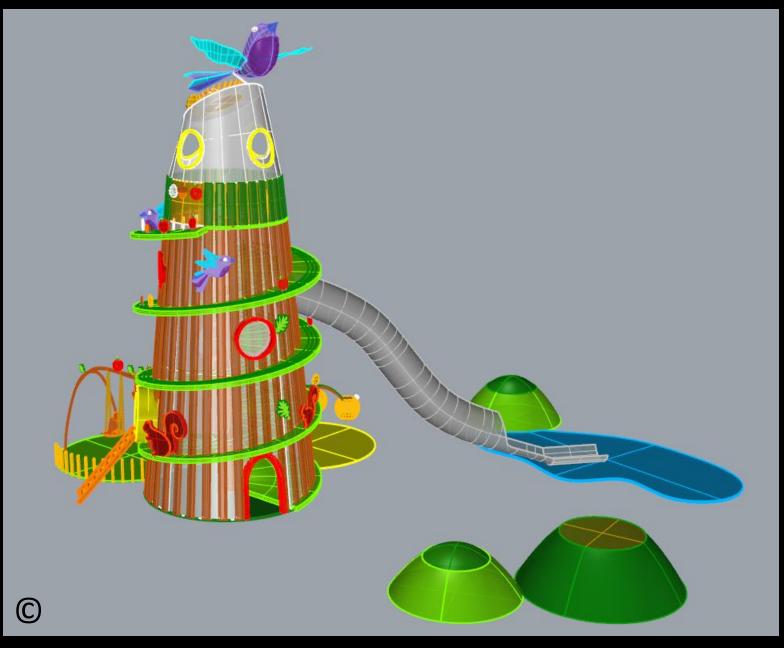

# 4. Playground Zone No. 4 Called "Tree of Adventure"

Views of the whole zone of "Tree of Adventure" On the gray background