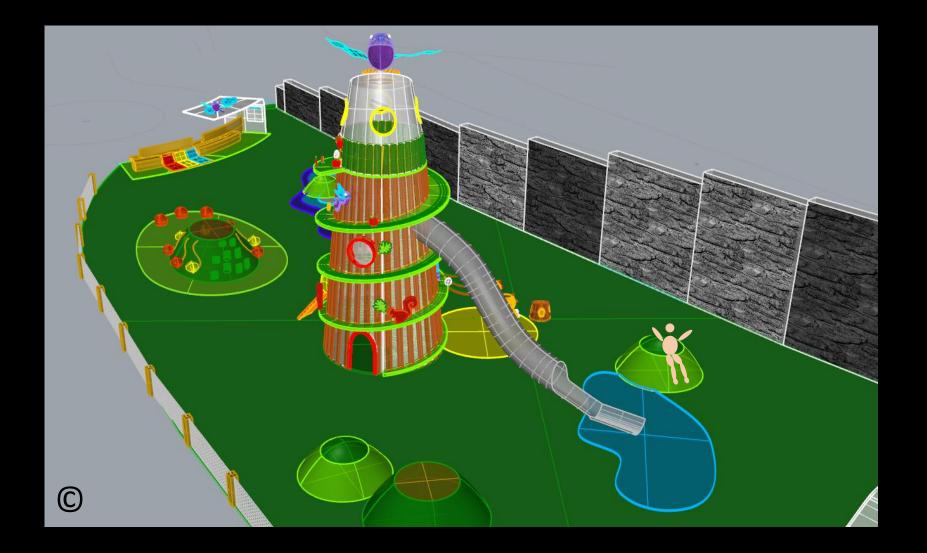

# 4. Playground Zone No. 4 Called "Tree of Adventure"

Views of the whole zone of "Tree of Adventure" On the gray background