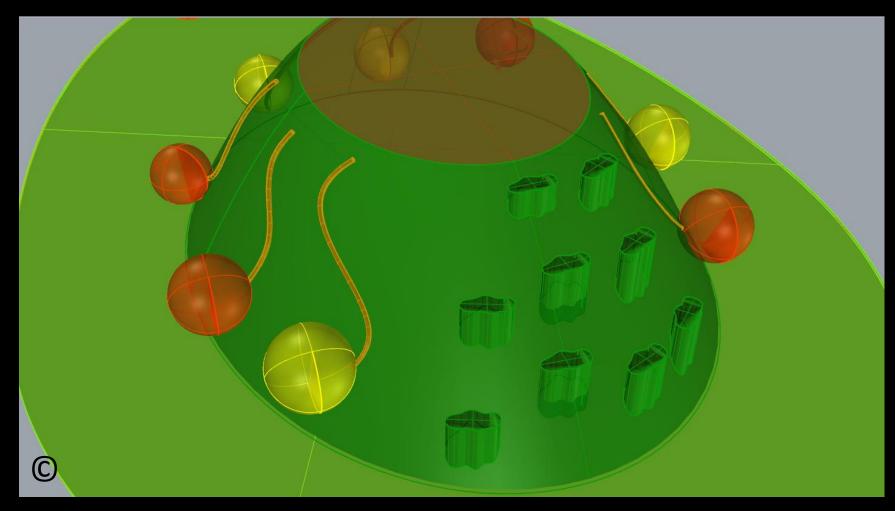

Play Zone No. 2 called "Sense of Sea" (basic and developed model)

Playground Zone/Setting No. 3 "Hill of Flying Balls" (in 2 models)

 $\bigcirc$ 

Designer: Neda Batenipour

 $\bigcirc$ 

C