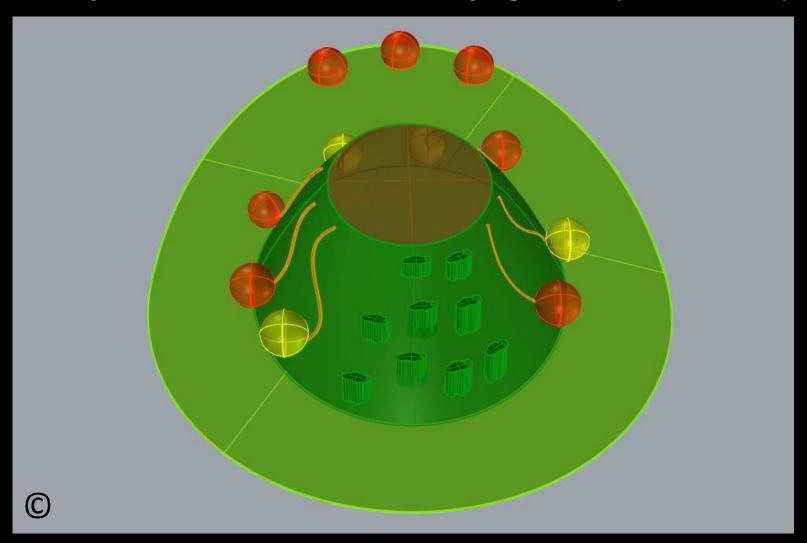

Play Zone No. 2 called "Sense of Sea" (basic and developed model)

Playground Zone/Setting No. 3 "Hill of Flying Balls" (in 2 models)

 $\bigcirc$ 

Designer: Neda Batenipour

 $\bigcirc$ 

C