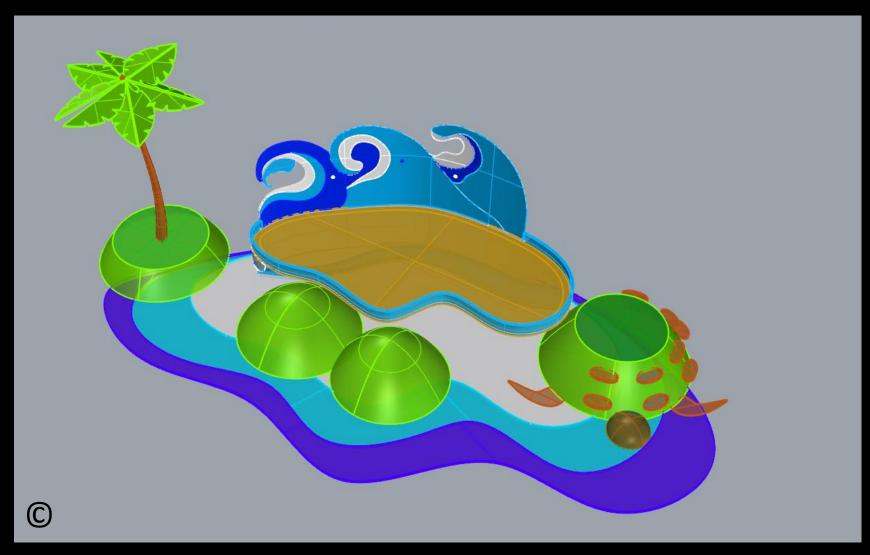

Play Zone No. 2 called "Sense of Sea" (basic and developed model)

Playground Zone/Setting No. 3 "Hill of Flying Balls" (in 2 models)

 $\bigcirc$ 

Designer: Neda Batenipour

 $\bigcirc$ 

C