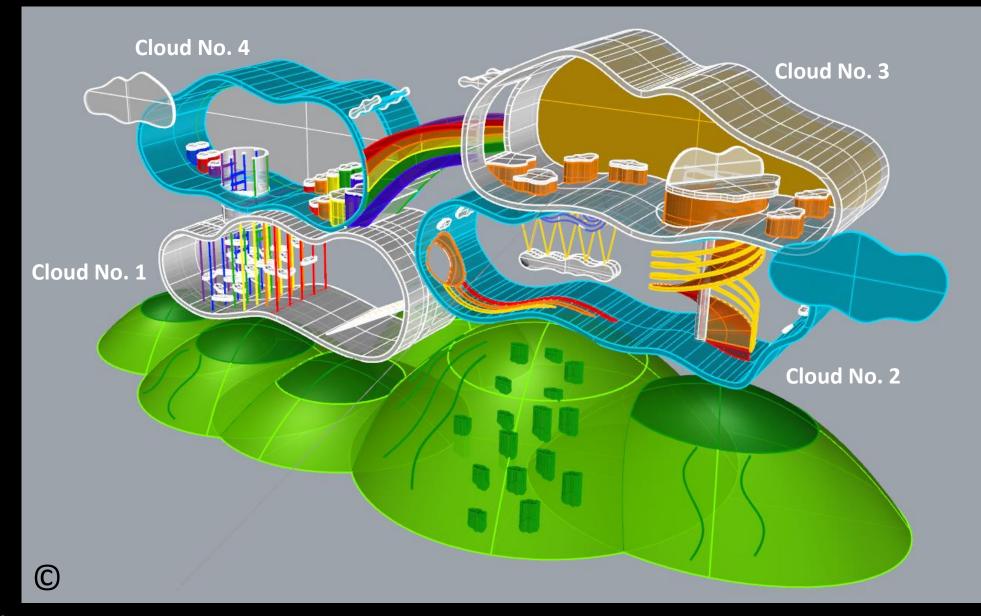

## 5. Playground Zone/Setting No. 5 "Clouds of Joy"

Views of the whole zone of "Clouds of Joy" On the gray background

Views of Cloud No. 1 On gray background

Views of Cloud No. 2 On gray background

Views of Cloud No. 1 On gray background

Views of Cloud No. 4 On gray background