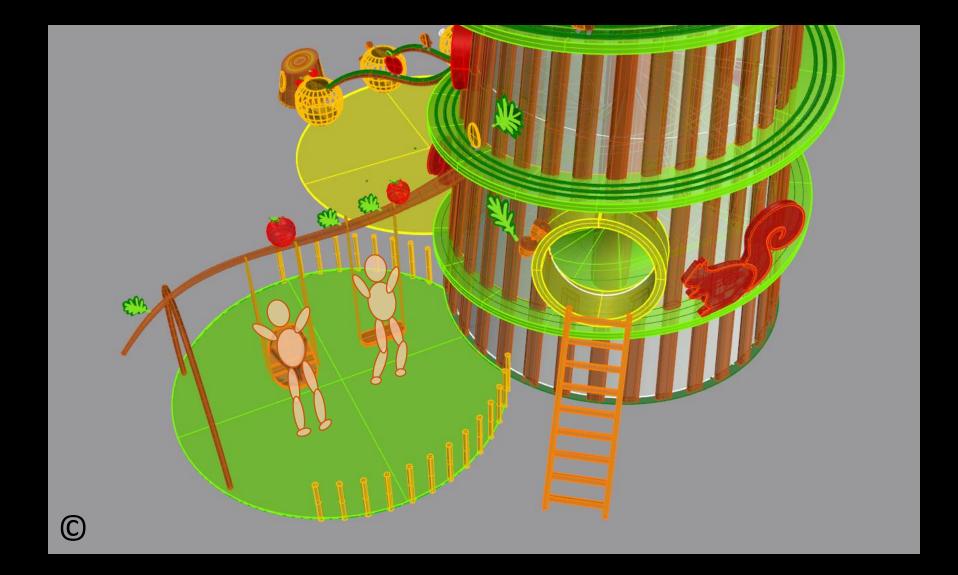

# 4. Playground Zone No. 4 Called "Tree of Adventure"

Views of the whole zone of "Tree of Adventure" On the gray background