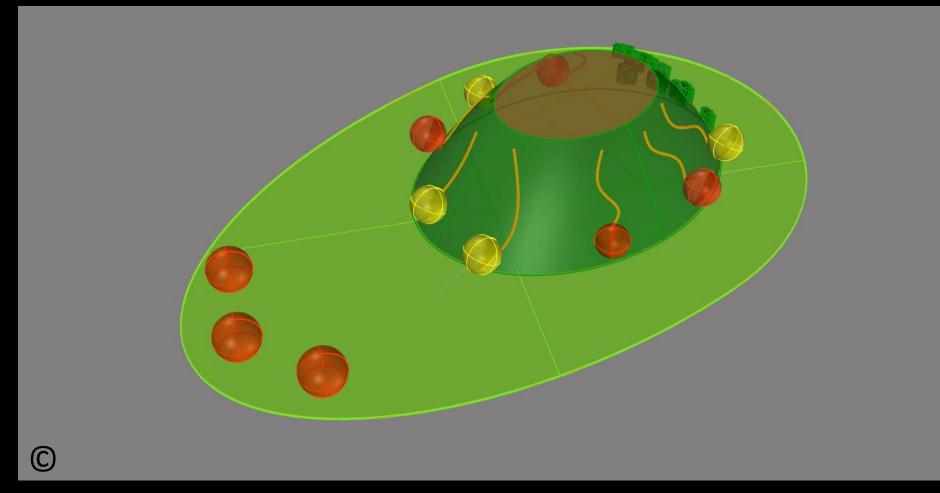

Play Zone No. 2 called "Sense of Sea" (basic and developed model)

Playground Zone/Setting No. 3 "Hill of Flying Balls" (in 2 models)

 $\bigcirc$ 

Designer: Neda Batenipour

 $\bigcirc$ 

C