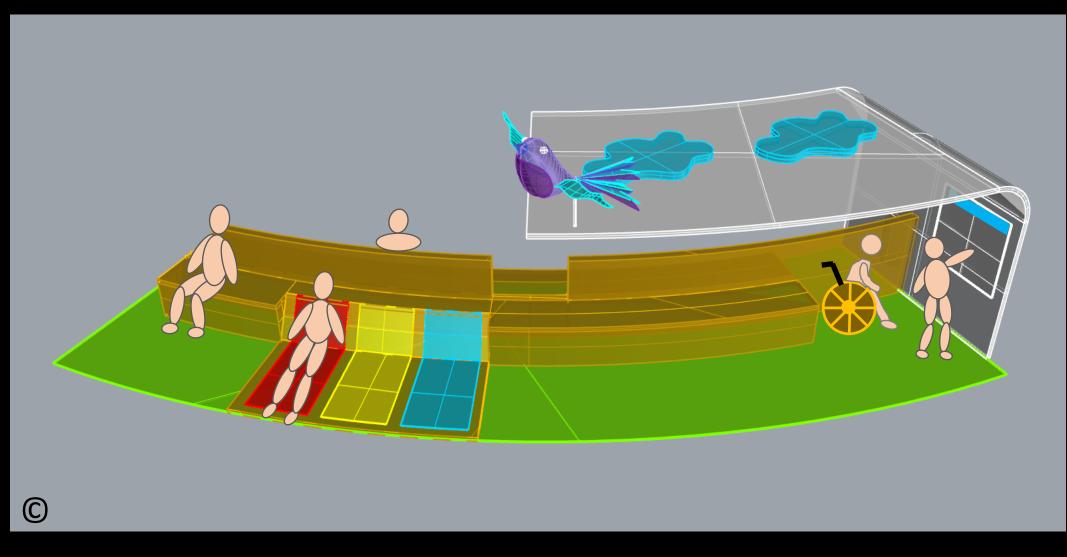

Play Zone No. 1 called "Peace under Sky" (in different models)  Play Zone No. 1 called "Peace under Sky" (first model) (first model is withound middle wall and without the cross-wise bench at the end of the curved bench)

- 1. Play Zone No. 1 called "Peace under Sky" (developed model) Used in Last Design of Whole Playground (with changes)
- with middle wall
- with cross-wise bench at the end of the curved bench
- recycling bins
- with thicker sun loungers