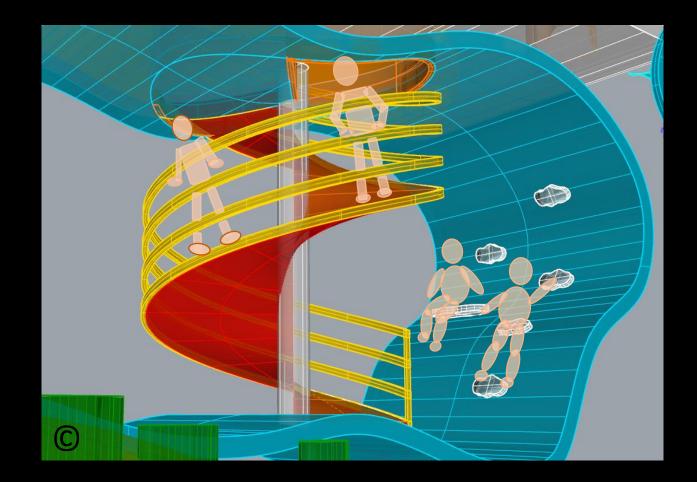

Play Zone No. 2 called "Sense of Sea" (basic and developed model)

Playground Zone/Setting No. 3 "Hill of Flying Balls" (in 2 models)

 $\bigcirc$ 

Designer: Neda Batenipour

 $\bigcirc$ 

C