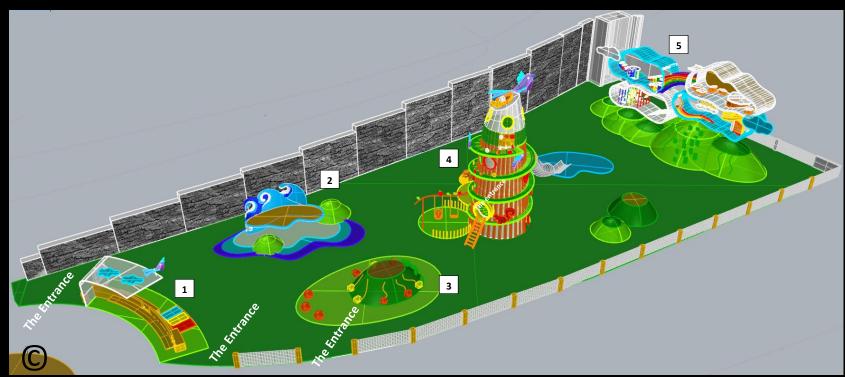

#### Plan of Future Playground and its Play Zones

after minor changes (during evaluation phase) in 'Peace under Sky' (a), 'Sense of Sea' (b), and adding a new seating area (c)

Views of Whole Playground Design (before minor changes) The Perspective View of Future Playground and its Play Zones/Playground Settings (before minor changes)