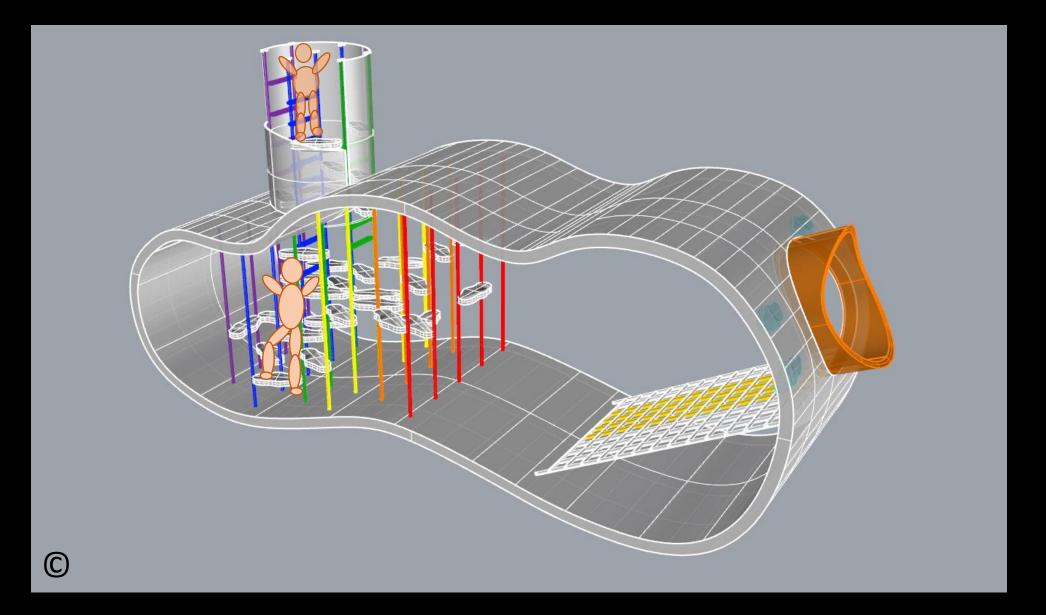

# 4. Playground Zone No. 4 Called "Tree of Adventure"

Views of the whole zone of "Tree of Adventure" On the gray background