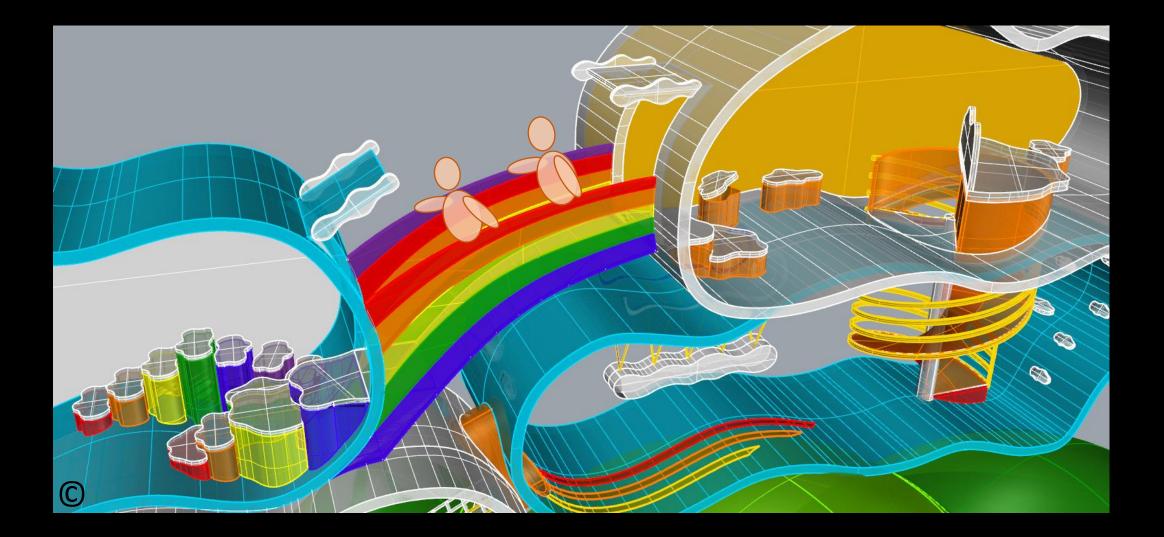

# Views of Overall Playground Design

 Before applying minor changes
 After minor changes during evaluation phase (including some changes in 'Peace under Sky', 'Sense of Sea' and adding a new seating area) Plan of Future Playground and the Parkour-Park on the Nordbahntrasse in Wuppertal

#### Plan of Future Playground and its Play Zones

after minor changes (during evaluation phase) in 'Peace under Sky' (a), 'Sense of Sea' (b), and adding a new seating area (c)

Views of Whole Playground Design (before minor changes) The Perspective View of Future Playground and its Play Zones/Playground Settings (before minor changes)

## Views of the Whole Playground Design after minor changes:

- Using developed model of 'Peace under Sky'
- Using developed model of 'Sense of Sea'
- Adding a new seating area (including two arched benches)