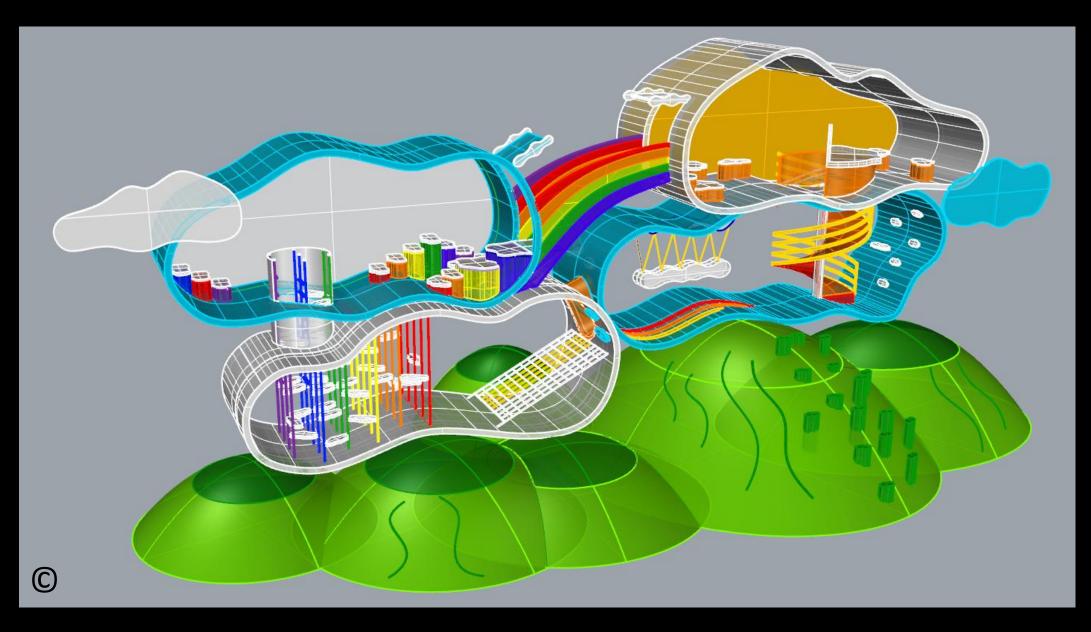

## 5. Playground Zone/Setting No. 5 "Clouds of Joy"

Views of the whole zone of "Clouds of Joy" On the gray background

Views of Cloud No. 1 On gray background

Views of Cloud No. 2 On gray background

Views of Cloud No. 1 On gray background