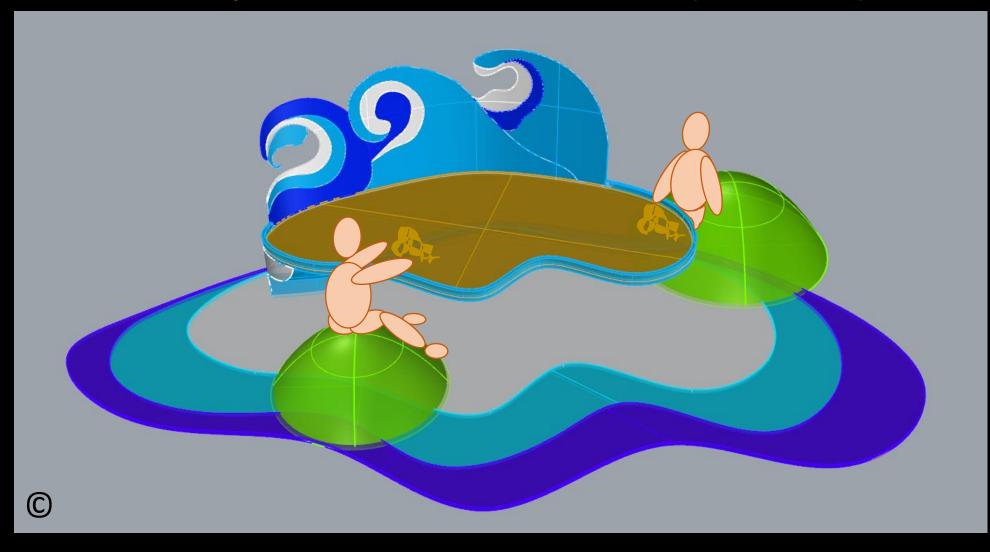

#### Plan of Future Playground and its Play Zones

after minor changes (during evaluation phase) in 'Peace under Sky' (a), 'Sense of Sea' (b), and adding a new seating area (c)

Views of Whole Playground Design (before minor changes) The Perspective View of Future Playground and its Play Zones/Playground Settings (before minor changes)

## Views of the Whole Playground Design after minor changes:

- Using developed model of 'Peace under Sky'
- Using developed model of 'Sense of Sea'
- Adding a new seating area (including two arched benches)