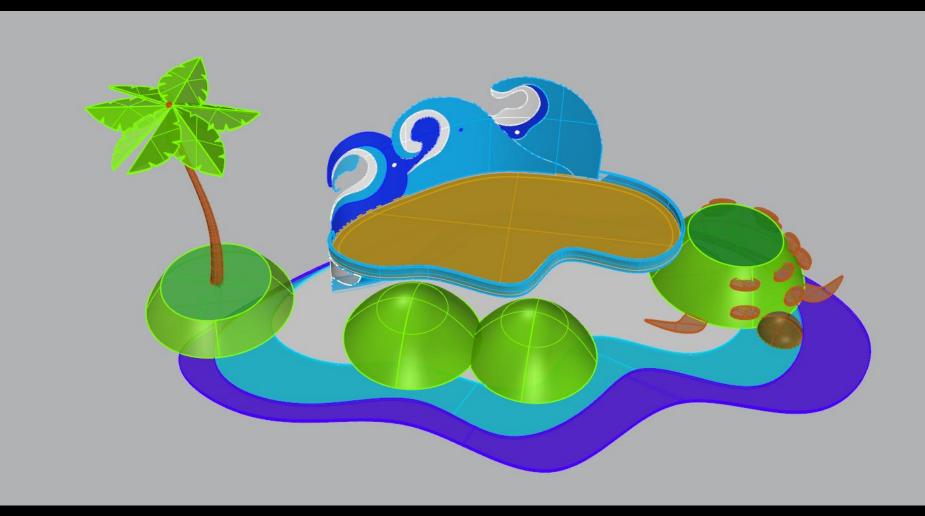

Play Zone No. 2 called "Sense of Sea" (basic and developed model)

Playground Zone/Setting No. 3 "Hill of Flying Balls" (in 2 models)

 $\bigcirc$ 

Designer: Neda Batenipour

 $\bigcirc$ 

C