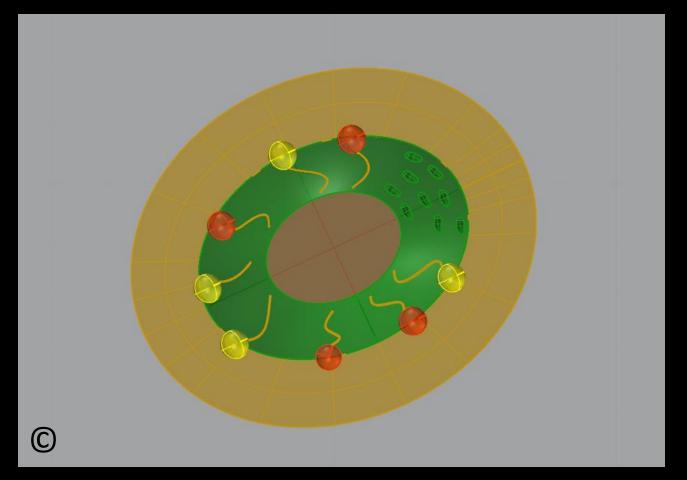

Play Zone No. 2 called "Sense of Sea" (basic and developed model)

Playground Zone/Setting No. 3 "Hill of Flying Balls" (in 2 models)

 $\bigcirc$ 

Designer: Neda Batenipour

 $\bigcirc$ 

C