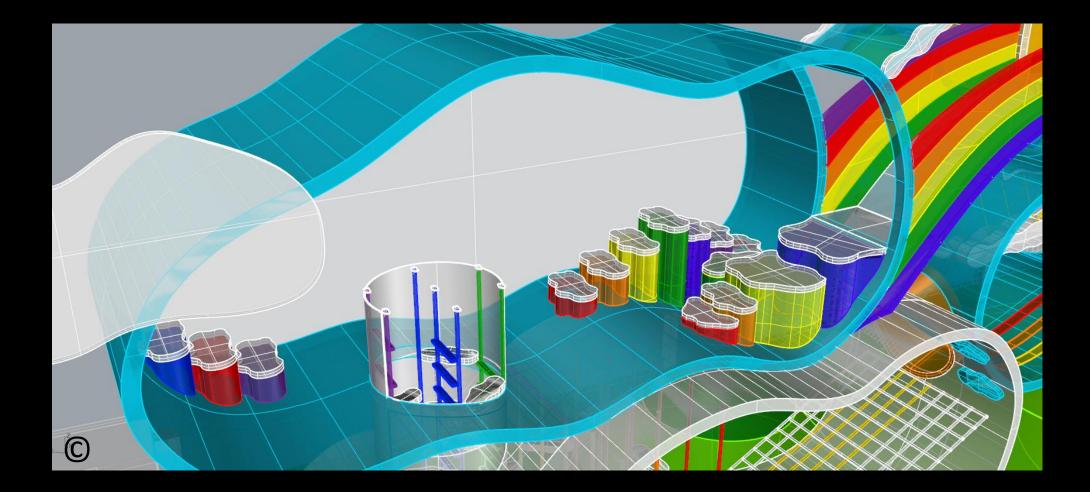

Play Zone No. 2 called "Sense of Sea" (basic and developed model)

Playground Zone/Setting No. 3 "Hill of Flying Balls" (in 2 models)

 $\bigcirc$ 

Designer: Neda Batenipour

 $\bigcirc$ 

C