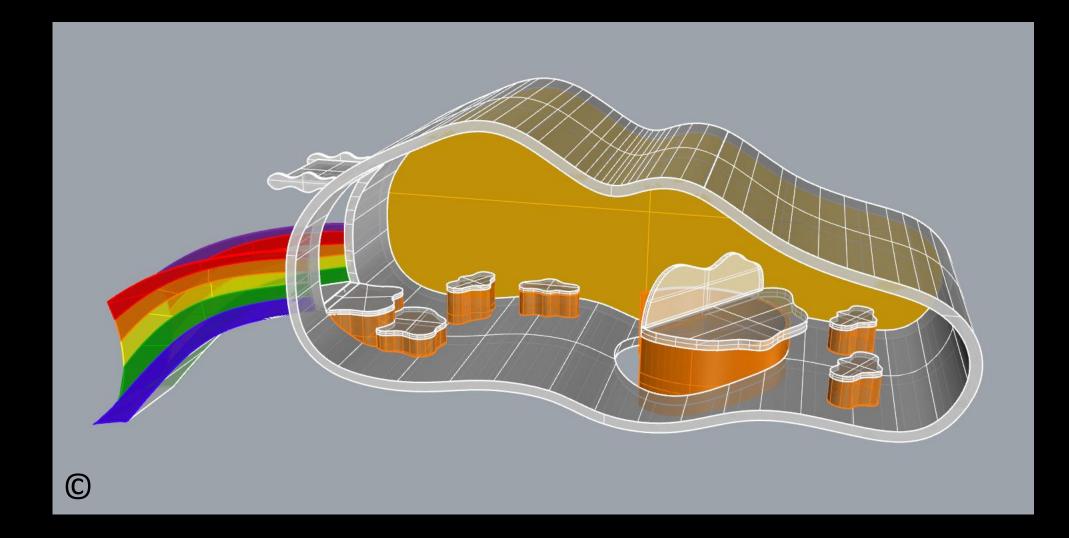

#### Plan of Future Playground and its Play Zones (before changes)

5 4 3 (C)

Name of main playground settings/zones in the future playground:

Zone No. 1 called 'Peace under Sky'
 Play Zone No. 2 called 'Sense of Sea'
 Play Zone No. 3 'Hill of '
 Play Zone No. 4 'Tree of Adventure'
 Play Zone No. 4 'Clouds of Joy'.

Name of main playground settings/zones in the future playground:

- Zone No. 1 called 'Peace under Sky'
  Play Zone No. 2 called 'Sense of Sea'
- 3. Play Zone No. 3 'Hill of '
- 4. Play Zone No. 4 'Tree of Adventure'
- 5. Play Zone No. 4 'Clouds of Joy'.