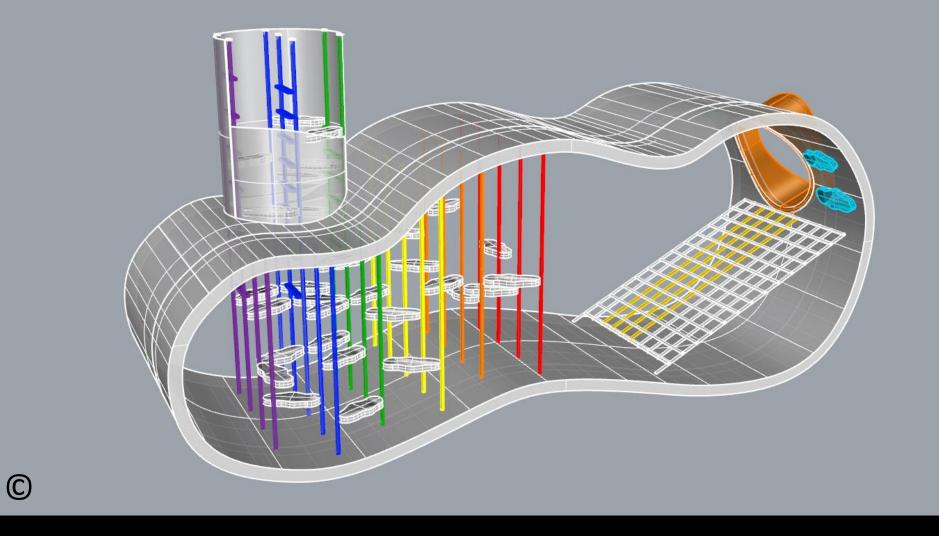

# 4. Playground Zone No. 4 Called "Tree of Adventure"

Views of the whole zone of "Tree of Adventure" On the gray background