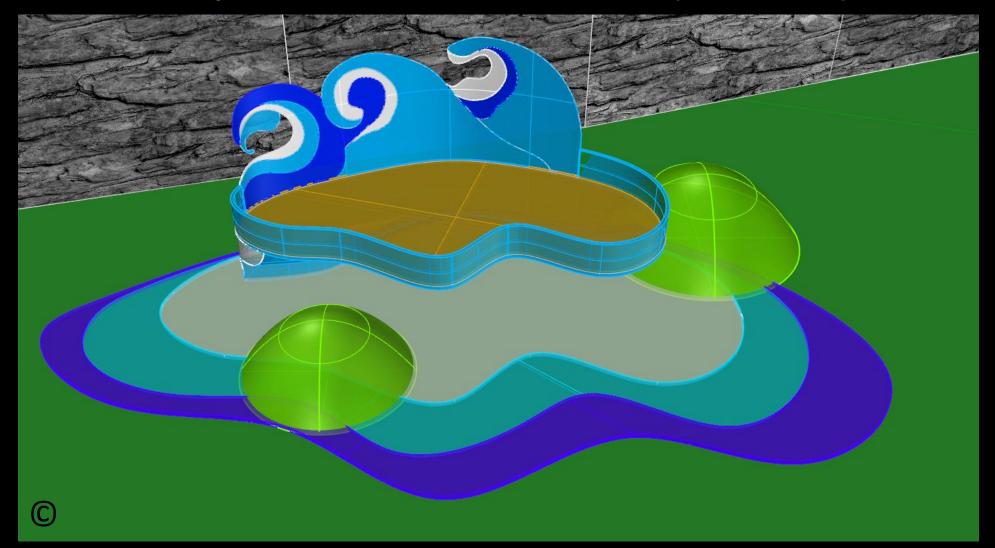

## 5. Playground Zone/Setting No. 5 "Clouds of Joy"

Views of the whole zone of "Clouds of Joy" On the gray background

Views of Cloud No. 1 On gray background

Views of Cloud No. 2 On gray background

Views of Cloud No. 1 On gray background

Views of Cloud No. 4 On gray background