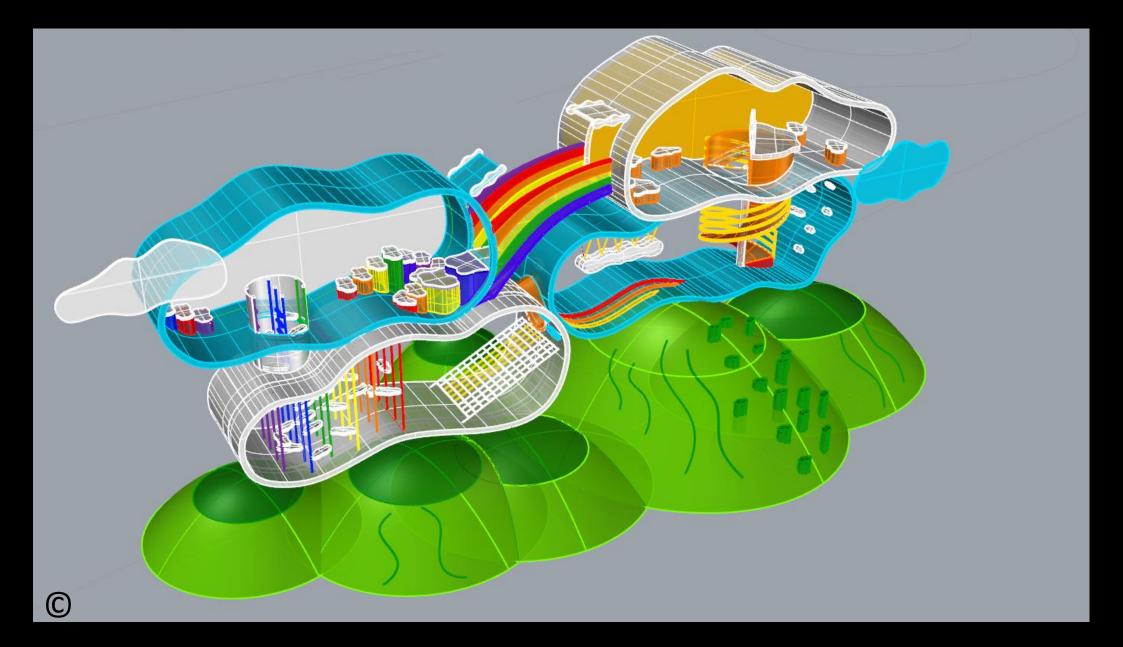

## 5. Playground Zone/Setting No. 5 "Clouds of Joy"

Views of the whole zone of "Clouds of Joy" On the gray background

Views of Cloud No. 1 On gray background

Views of Cloud No. 2 On gray background

Views of Cloud No. 1 On gray background

Views of Cloud No. 4 On gray background