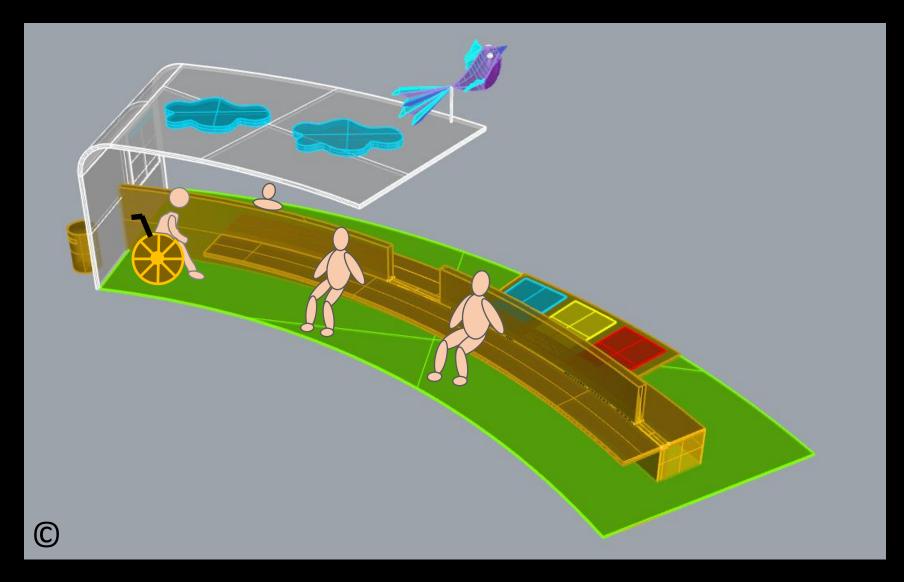

- 1. Play Zone No. 1 called "Peace under Sky" (developed model) Used in Last Design of Whole Playground (with changes)
- with middle wall
- with cross-wise bench at the end of the curved bench
- recycling bins
- with thicker sun loungers