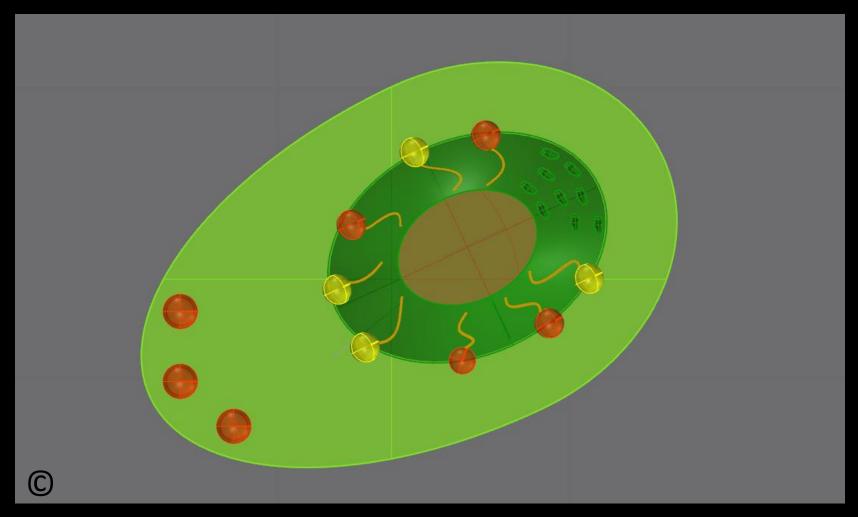

# 4. Playground Zone No. 4 Called "Tree of Adventure"

Views of the whole zone of "Tree of Adventure" On the gray background