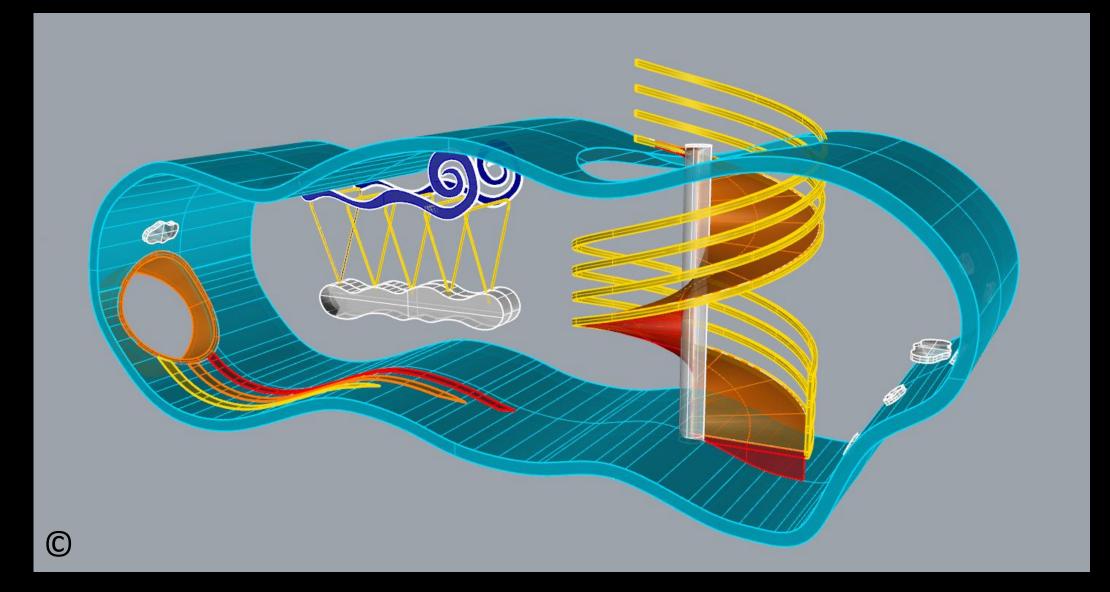

Play Zone No. 2 called "Sense of Sea" (basic and developed model)

































Playground Zone/Setting No. 3 "Hill of Flying Balls" (in 2 models)















 $\bigcirc$ 

















Designer: Neda Batenipour

 $\bigcirc$ 







C



# 4. Playground Zone No. 4 Called "Tree of Adventure"



































































Views of the whole zone of "Tree of Adventure" On the gray background









































## 5. Playground Zone/Setting No. 5 "Clouds of Joy"



















































Views of the whole zone of "Clouds of Joy" On the gray background













Views of Cloud No. 1 On gray background

























Views of Cloud No. 2 On gray background













Views of Cloud No. 1 On gray background





























Views of Cloud No. 4 On gray background