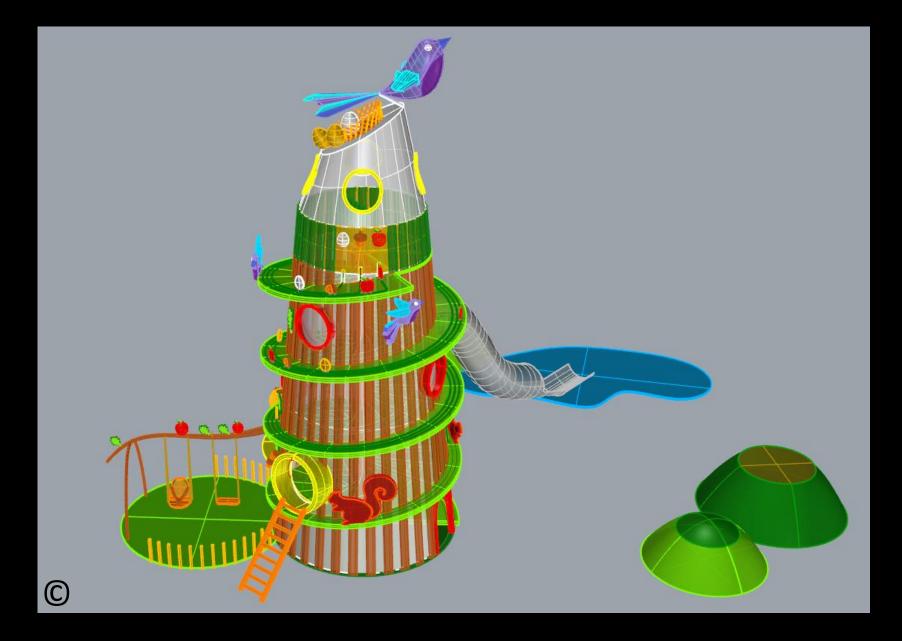

# 4. Playground Zone No. 4 Called "Tree of Adventure"

Views of the whole zone of "Tree of Adventure" On the gray background