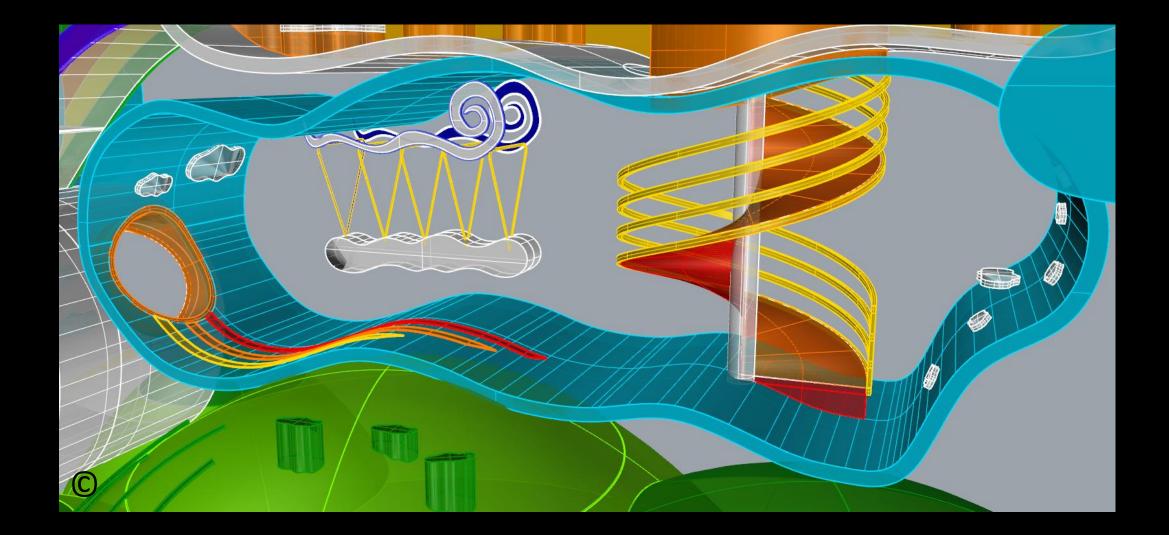

# 4. Playground Zone No. 4 Called "Tree of Adventure"

Views of the whole zone of "Tree of Adventure" On the gray background