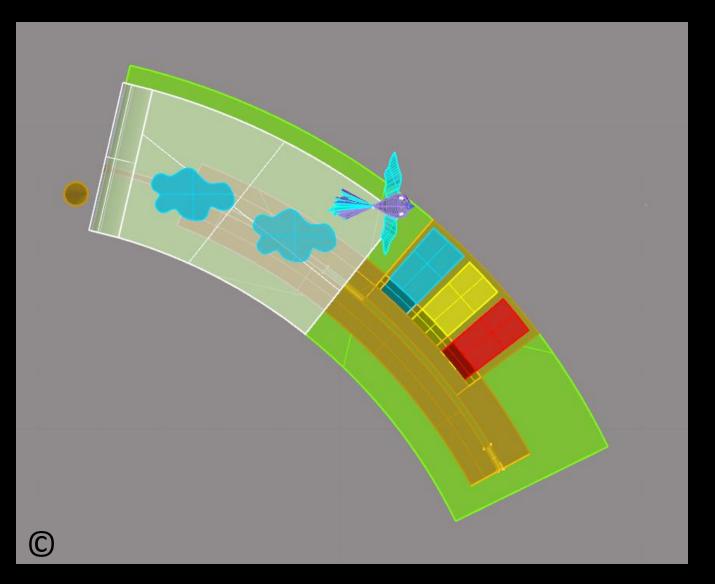

#### Plan of Future Playground and its Play Zones (before changes)

5 4 3 (C)

Name of main playground settings/zones in the future playground:

Zone No. 1 called 'Peace under Sky'
 Play Zone No. 2 called 'Sense of Sea'
 Play Zone No. 3 'Hill of '
 Play Zone No. 4 'Tree of Adventure'
 Play Zone No. 4 'Clouds of Joy'.

Name of main playground settings/zones in the future playground:

- Zone No. 1 called 'Peace under Sky'
  Play Zone No. 2 called 'Sense of Sea'
- 3. Play Zone No. 3 'Hill of '
- 4. Play Zone No. 4 'Tree of Adventure'
- 5. Play Zone No. 4 'Clouds of Joy'.