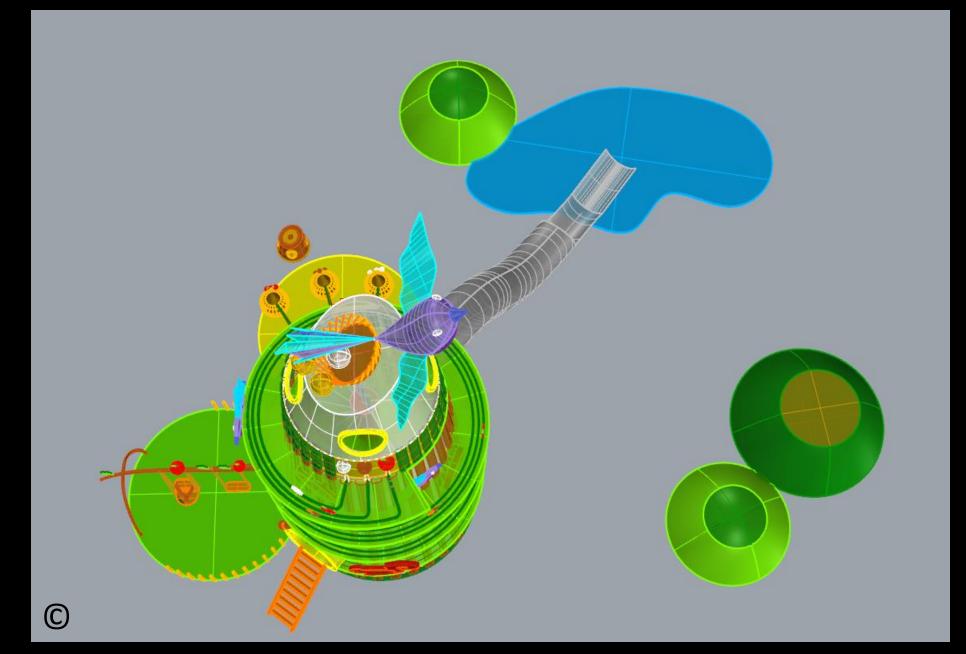

# 4. Playground Zone No. 4 Called "Tree of Adventure"

Views of the whole zone of "Tree of Adventure" On the gray background