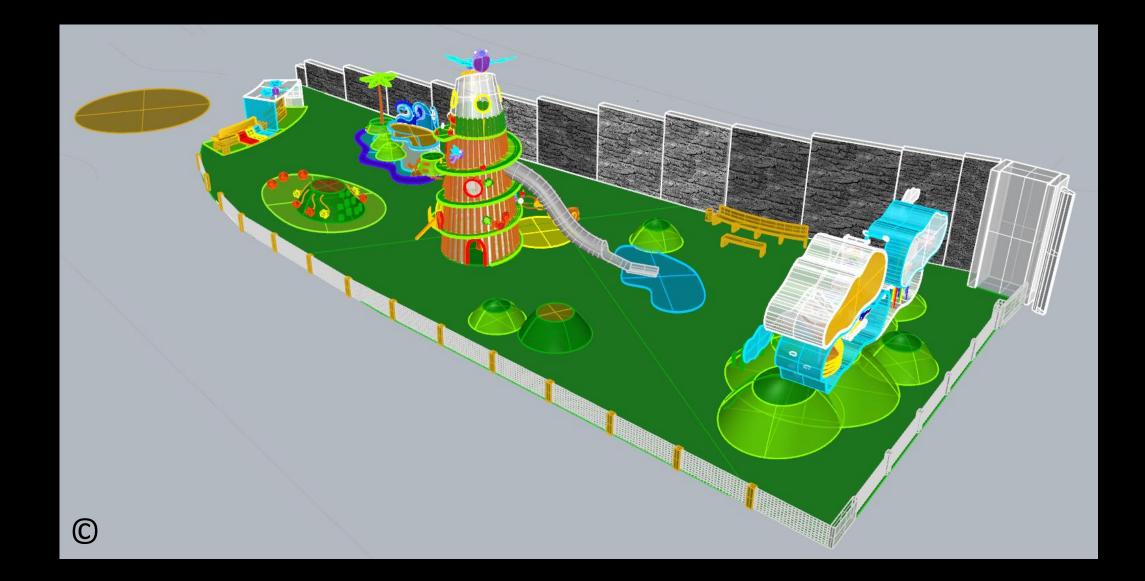

# Views of Overall Playground Design

 Before applying minor changes
 After minor changes during evaluation phase (including some changes in 'Peace under Sky', 'Sense of Sea' and adding a new seating area) Plan of Future Playground and the Parkour-Park on the Nordbahntrasse in Wuppertal

#### Plan of Future Playground and its Play Zones (before changes)

5 4 3 (C)

Name of main playground settings/zones in the future playground:

Zone No. 1 called 'Peace under Sky'
 Play Zone No. 2 called 'Sense of Sea'
 Play Zone No. 3 'Hill of '
 Play Zone No. 4 'Tree of Adventure'
 Play Zone No. 4 'Clouds of Joy'.

Name of main playground settings/zones in the future playground:

- Zone No. 1 called 'Peace under Sky'
  Play Zone No. 2 called 'Sense of Sea'
- 3. Play Zone No. 3 'Hill of '
- 4. Play Zone No. 4 'Tree of Adventure'
- 5. Play Zone No. 4 'Clouds of Joy'.