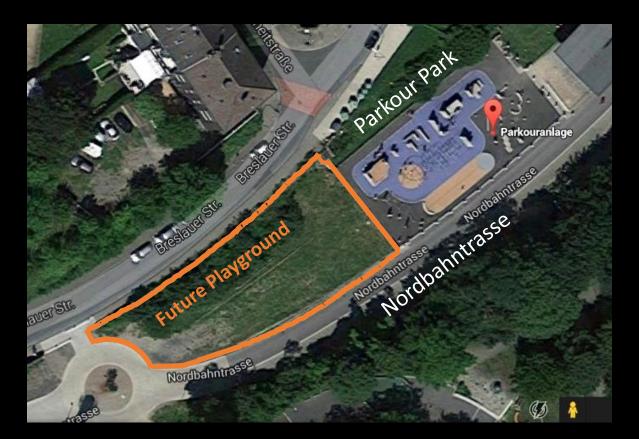

# Views of Overall Playground Design

 Before applying minor changes
 After minor changes during evaluation phase (including some changes in 'Peace under Sky', 'Sense of Sea' and adding a new seating area) Plan of Future Playground and the Parkour-Park on the Nordbahntrasse in Wuppertal