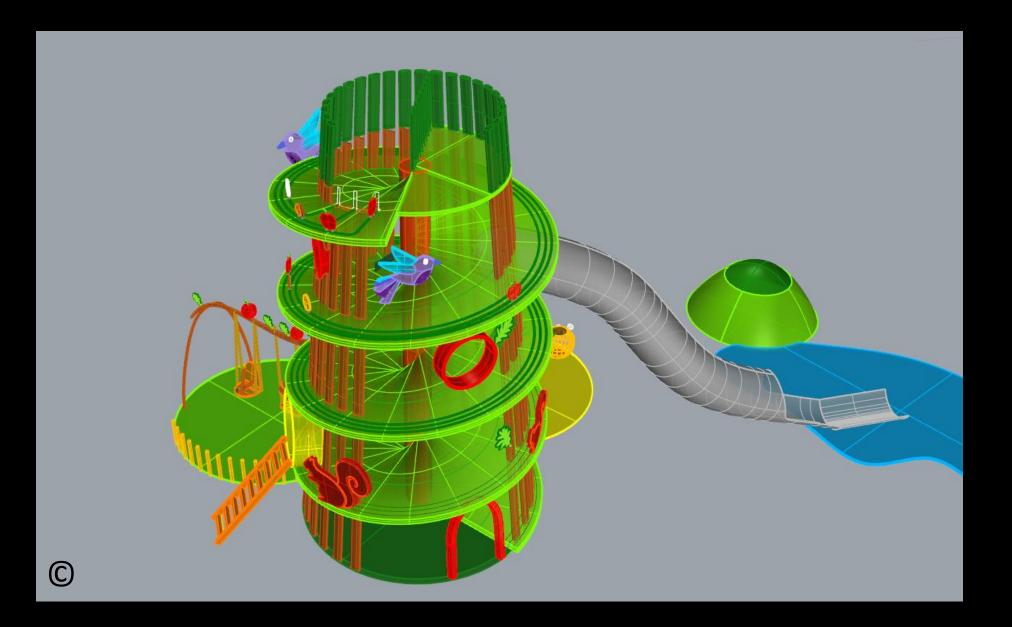

# Views of Overall Playground Design

 Before applying minor changes
 After minor changes during evaluation phase (including some changes in 'Peace under Sky', 'Sense of Sea' and adding a new seating area) Plan of Future Playground and the Parkour-Park on the Nordbahntrasse in Wuppertal

#### Plan of Future Playground and its Play Zones (before changes)

5 4 3 (C)

Name of main playground settings/zones in the future playground:

Zone No. 1 called 'Peace under Sky'
 Play Zone No. 2 called 'Sense of Sea'
 Play Zone No. 3 'Hill of '
 Play Zone No. 4 'Tree of Adventure'
 Play Zone No. 4 'Clouds of Joy'.

Name of main playground settings/zones in the future playground:

- Zone No. 1 called 'Peace under Sky'
  Play Zone No. 2 called 'Sense of Sea'
- 3. Play Zone No. 3 'Hill of '
- 4. Play Zone No. 4 'Tree of Adventure'
- 5. Play Zone No. 4 'Clouds of Joy'.