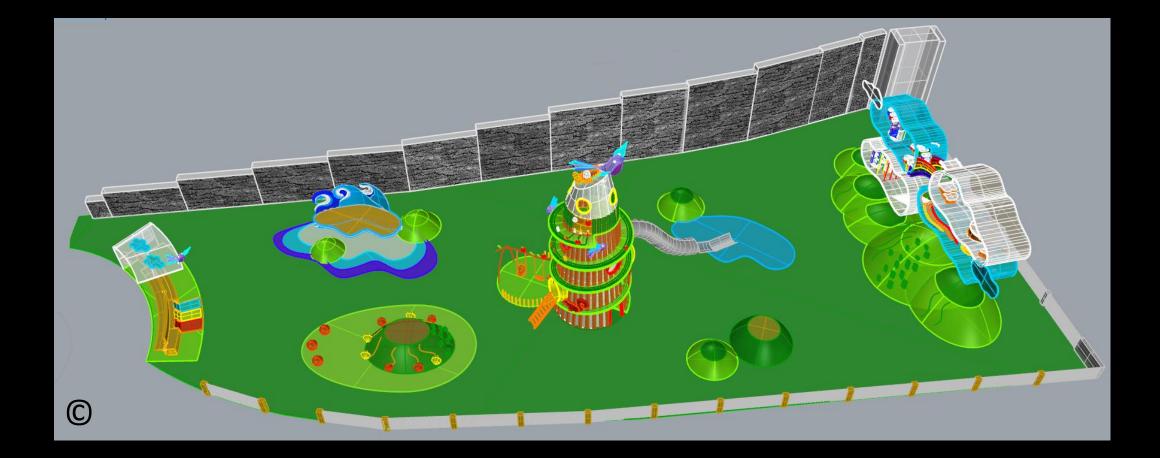

#### Plan of Future Playground and its Play Zones

after minor changes (during evaluation phase) in 'Peace under Sky' (a), 'Sense of Sea' (b), and adding a new seating area (c)

Views of Whole Playground Design (before minor changes) The Perspective View of Future Playground and its Play Zones/Playground Settings (before minor changes)

## Views of the Whole Playground Design after minor changes:

- Using developed model of 'Peace under Sky'
- Using developed model of 'Sense of Sea'
- Adding a new seating area (including two arched benches)