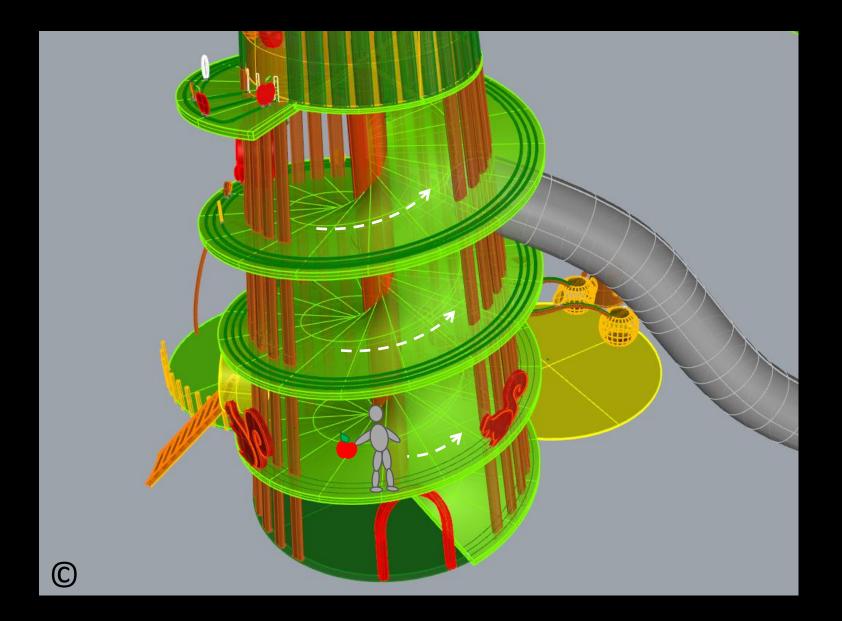

# 4. Playground Zone No. 4 Called "Tree of Adventure"

Views of the whole zone of "Tree of Adventure" On the gray background