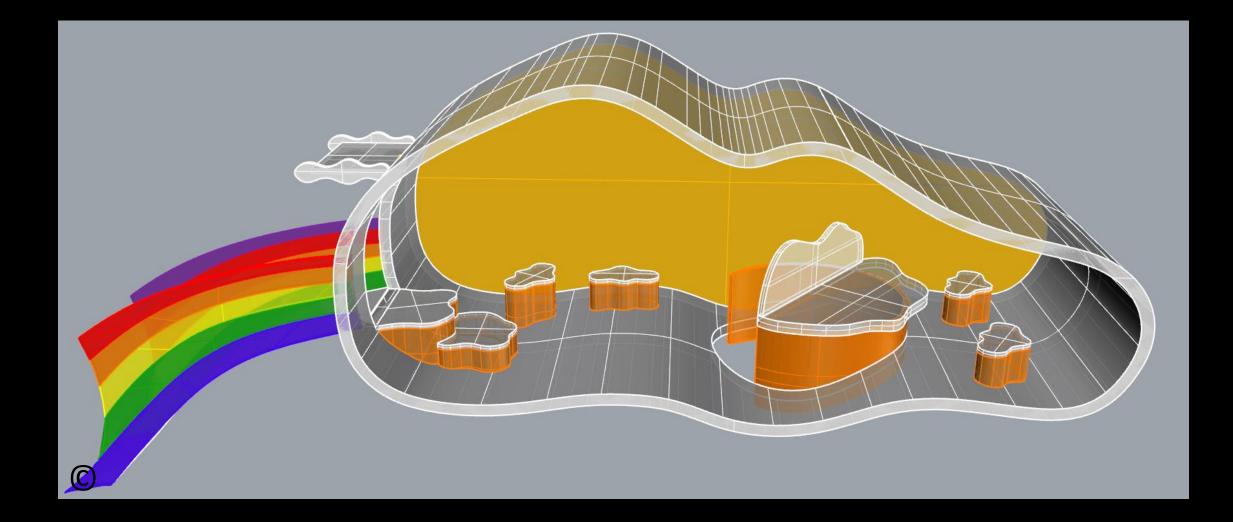

# Views of Overall Playground Design

 Before applying minor changes
 After minor changes during evaluation phase (including some changes in 'Peace under Sky', 'Sense of Sea' and adding a new seating area) Plan of Future Playground and the Parkour-Park on the Nordbahntrasse in Wuppertal

#### Plan of Future Playground and its Play Zones

after minor changes (during evaluation phase) in 'Peace under Sky' (a), 'Sense of Sea' (b), and adding a new seating area (c)

Views of Whole Playground Design (before minor changes) The Perspective View of Future Playground and its Play Zones/Playground Settings (before minor changes)

## Views of the Whole Playground Design after minor changes:

- Using developed model of 'Peace under Sky'
- Using developed model of 'Sense of Sea'
- Adding a new seating area (including two arched benches)