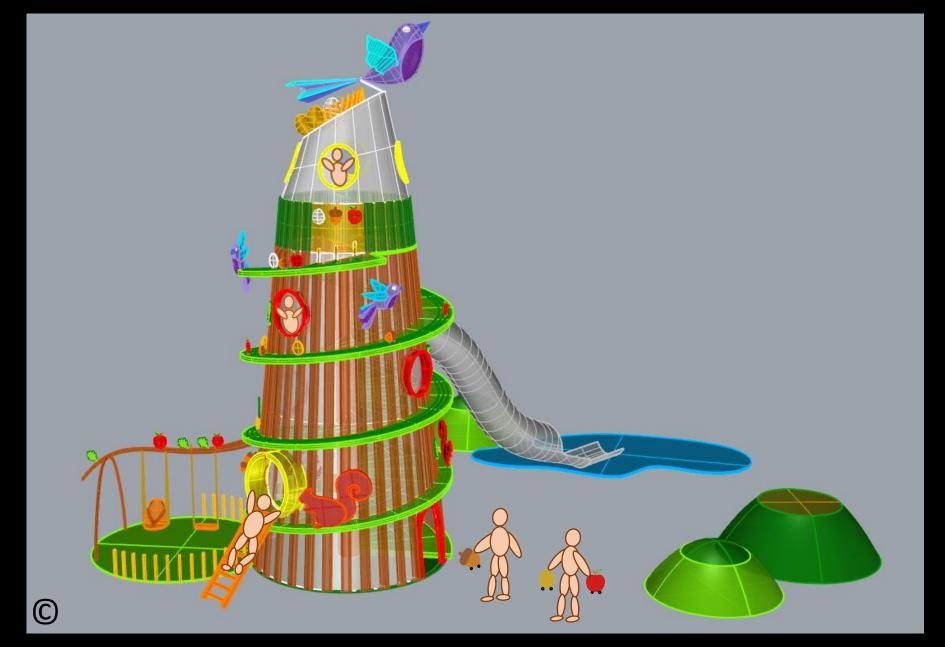

# 4. Playground Zone No. 4 Called "Tree of Adventure"

Views of the whole zone of "Tree of Adventure" On the gray background