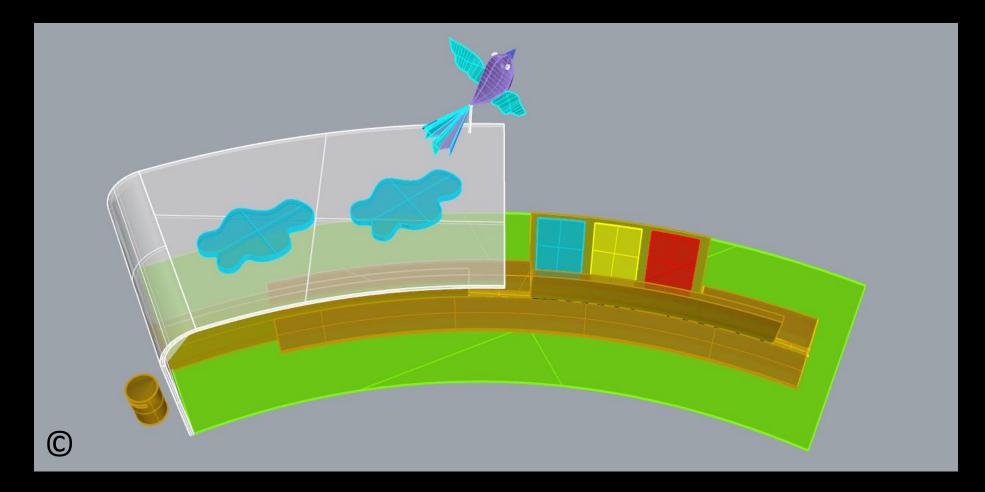

#### Plan of Future Playground and its Play Zones (before changes)

5 4 3 (C)

Name of main playground settings/zones in the future playground:

Zone No. 1 called 'Peace under Sky'
 Play Zone No. 2 called 'Sense of Sea'
 Play Zone No. 3 'Hill of '
 Play Zone No. 4 'Tree of Adventure'
 Play Zone No. 4 'Clouds of Joy'.

Name of main playground settings/zones in the future playground:

- Zone No. 1 called 'Peace under Sky'
  Play Zone No. 2 called 'Sense of Sea'
- 3. Play Zone No. 3 'Hill of '
- 4. Play Zone No. 4 'Tree of Adventure'
- 5. Play Zone No. 4 'Clouds of Joy'.