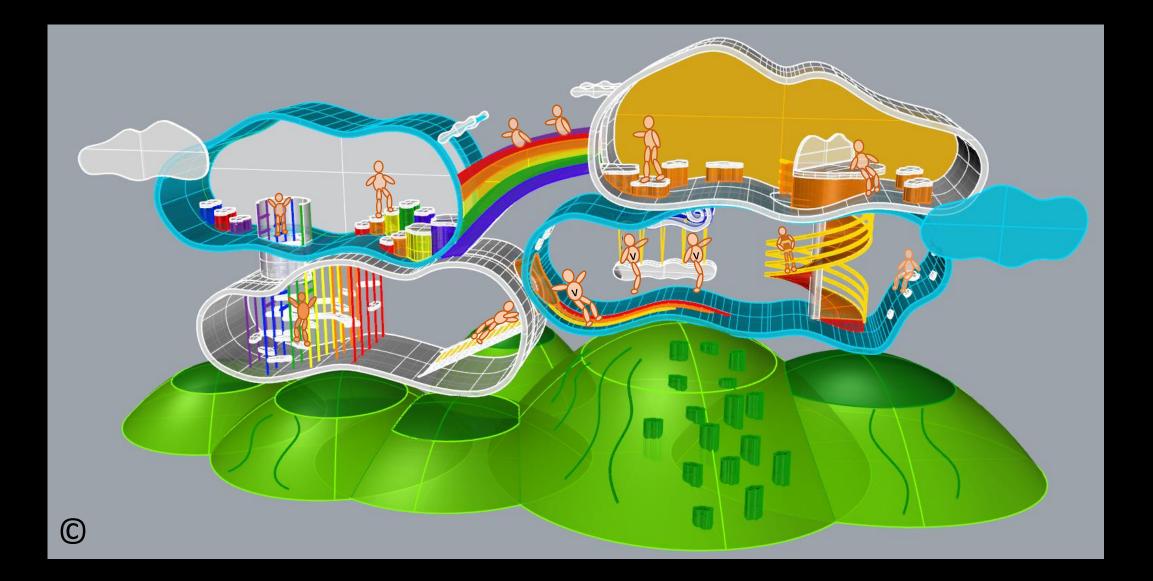

## 5. Playground Zone/Setting No. 5 "Clouds of Joy"

Views of the whole zone of "Clouds of Joy" On the gray background

Views of Cloud No. 1 On gray background

Views of Cloud No. 2 On gray background

Views of Cloud No. 1 On gray background