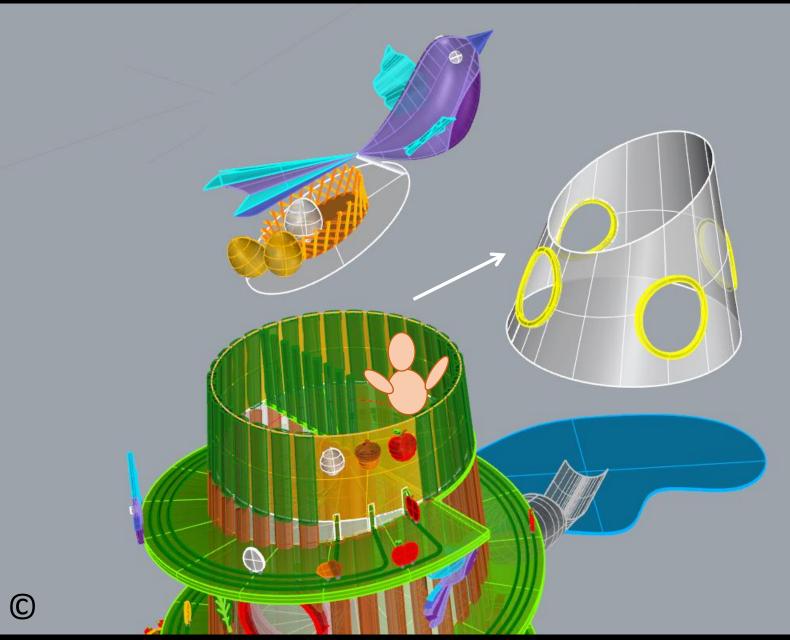

## 5. Playground Zone/Setting No. 5 "Clouds of Joy"

Views of the whole zone of "Clouds of Joy" On the gray background

Views of Cloud No. 1 On gray background

Views of Cloud No. 2 On gray background

Views of Cloud No. 1 On gray background