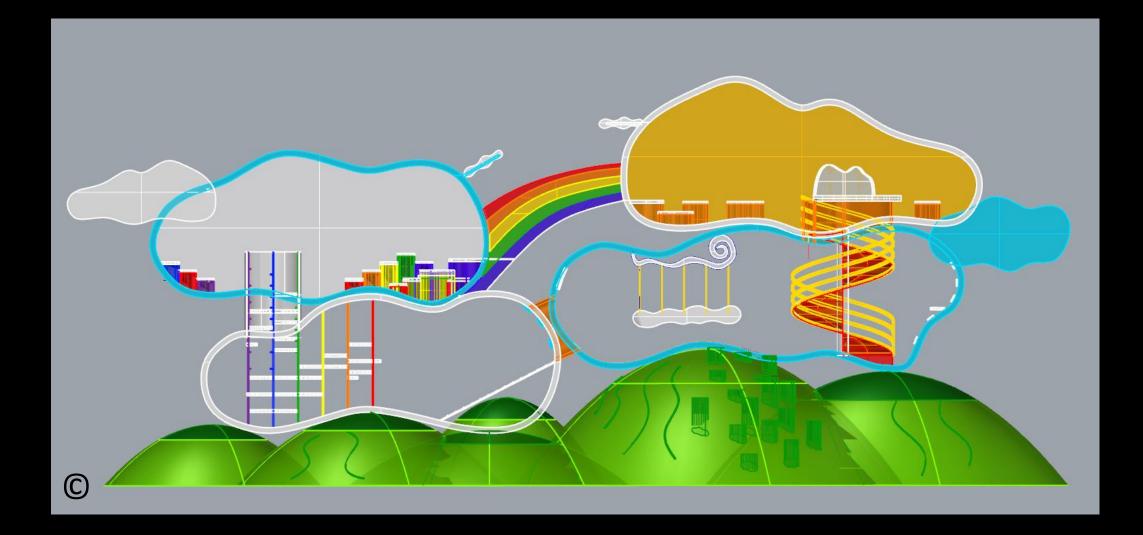

# Views of Overall Playground Design

 Before applying minor changes
 After minor changes during evaluation phase (including some changes in 'Peace under Sky', 'Sense of Sea' and adding a new seating area) Plan of Future Playground and the Parkour-Park on the Nordbahntrasse in Wuppertal

#### Plan of Future Playground and its Play Zones (before changes)

5 4 3 (C)

Name of main playground settings/zones in the future playground:

Zone No. 1 called 'Peace under Sky'
 Play Zone No. 2 called 'Sense of Sea'
 Play Zone No. 3 'Hill of '
 Play Zone No. 4 'Tree of Adventure'
 Play Zone No. 4 'Clouds of Joy'.

Name of main playground settings/zones in the future playground:

- Zone No. 1 called 'Peace under Sky'
  Play Zone No. 2 called 'Sense of Sea'
- 3. Play Zone No. 3 'Hill of '
- 4. Play Zone No. 4 'Tree of Adventure'
- 5. Play Zone No. 4 'Clouds of Joy'.