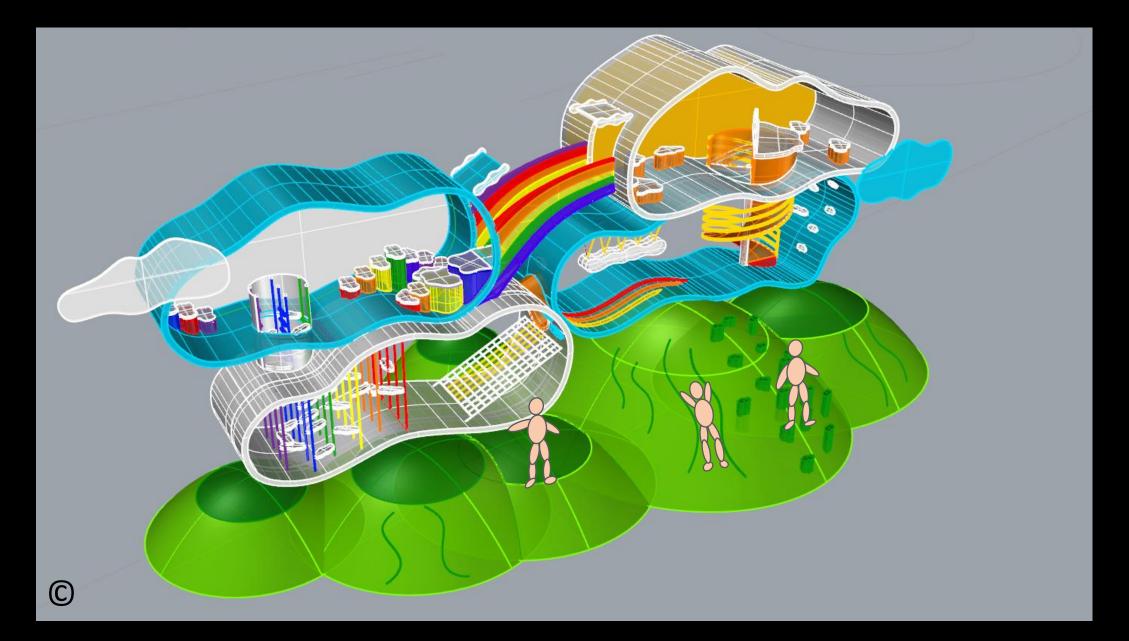

## 5. Playground Zone/Setting No. 5 "Clouds of Joy"

Views of the whole zone of "Clouds of Joy" On the gray background

Views of Cloud No. 1 On gray background

Views of Cloud No. 2 On gray background

Views of Cloud No. 1 On gray background