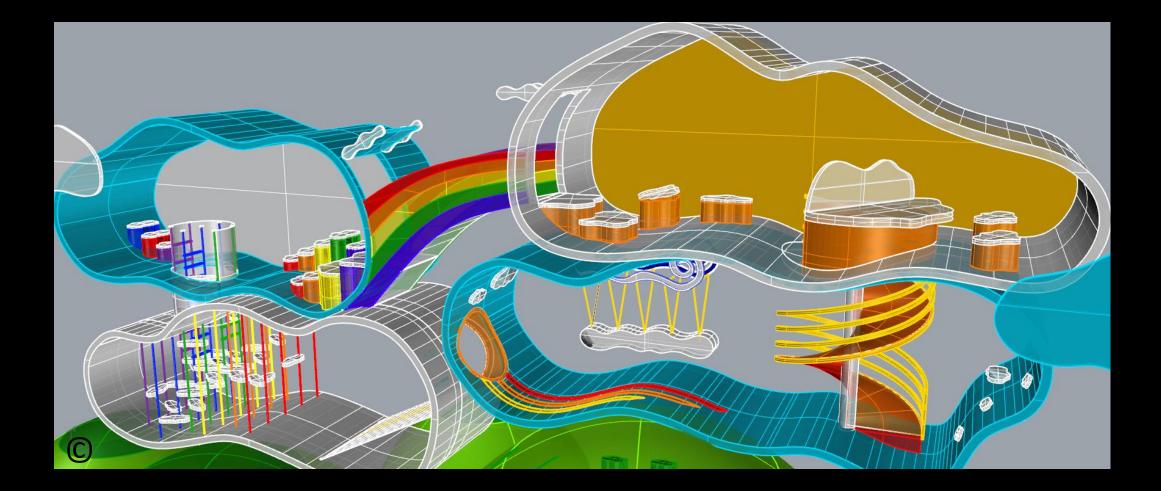

# Views of Overall Playground Design

 Before applying minor changes
 After minor changes during evaluation phase (including some changes in 'Peace under Sky', 'Sense of Sea' and adding a new seating area) Plan of Future Playground and the Parkour-Park on the Nordbahntrasse in Wuppertal

#### Plan of Future Playground and its Play Zones

after minor changes (during evaluation phase) in 'Peace under Sky' (a), 'Sense of Sea' (b), and adding a new seating area (c)

Views of Whole Playground Design (before minor changes) The Perspective View of Future Playground and its Play Zones/Playground Settings (before minor changes)