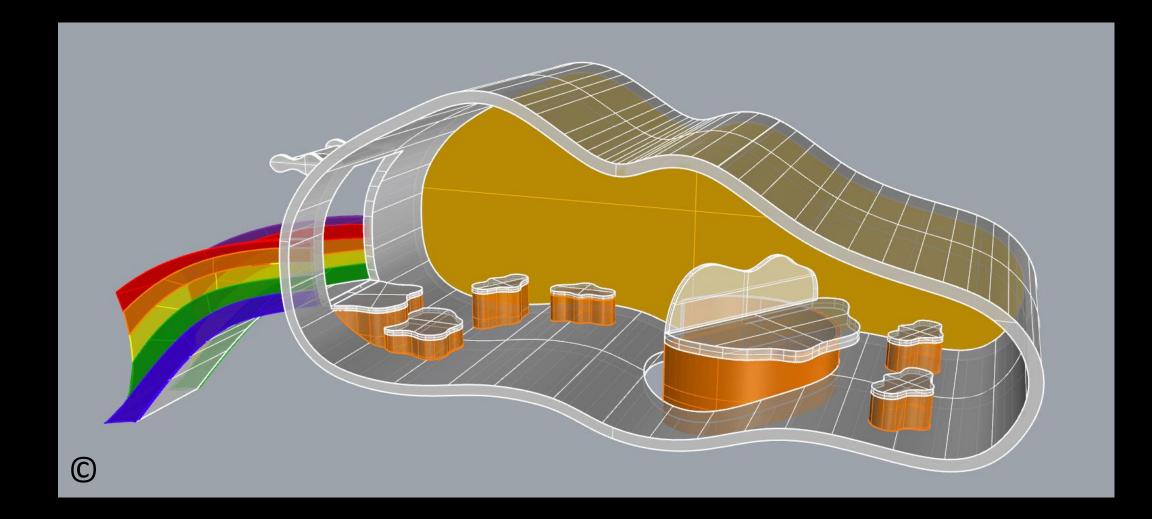

#### Plan of Future Playground and its Play Zones

after minor changes (during evaluation phase) in 'Peace under Sky' (a), 'Sense of Sea' (b), and adding a new seating area (c)

Views of Whole Playground Design (before minor changes) The Perspective View of Future Playground and its Play Zones/Playground Settings (before minor changes)

## Views of the Whole Playground Design after minor changes:

- Using developed model of 'Peace under Sky'
- Using developed model of 'Sense of Sea'
- Adding a new seating area (including two arched benches)