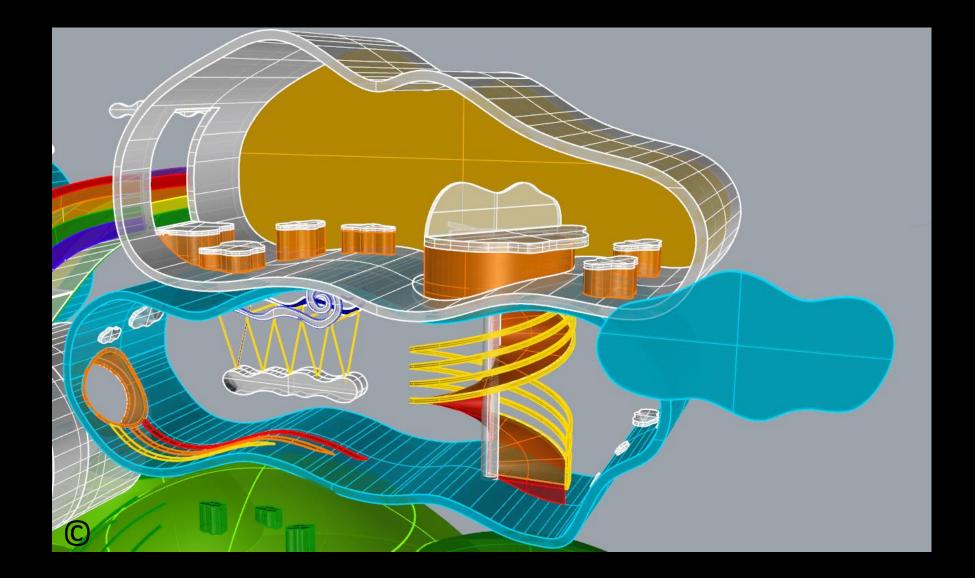

#### Plan of Future Playground and its Play Zones (before changes)

5 4 3 (C)

Name of main playground settings/zones in the future playground:

Zone No. 1 called 'Peace under Sky'
 Play Zone No. 2 called 'Sense of Sea'
 Play Zone No. 3 'Hill of '
 Play Zone No. 4 'Tree of Adventure'
 Play Zone No. 4 'Clouds of Joy'.

Name of main playground settings/zones in the future playground:

- Zone No. 1 called 'Peace under Sky'
  Play Zone No. 2 called 'Sense of Sea'
- 3. Play Zone No. 3 'Hill of '
- 4. Play Zone No. 4 'Tree of Adventure'
- 5. Play Zone No. 4 'Clouds of Joy'.