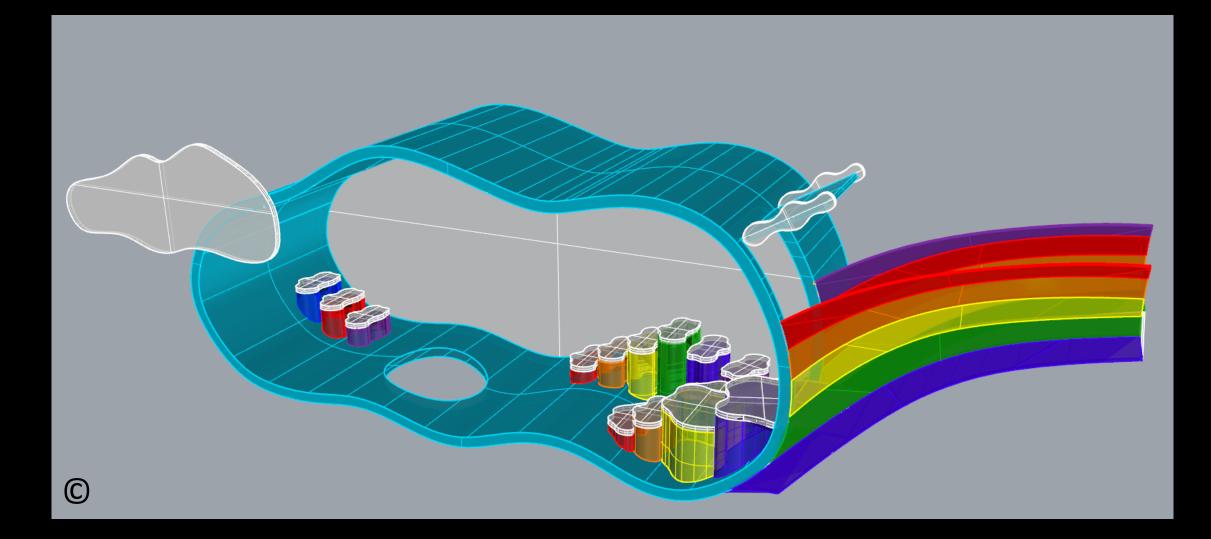

Play Zone No. 2 called "Sense of Sea" (basic and developed model)

Playground Zone/Setting No. 3 "Hill of Flying Balls" (in 2 models)

 $\bigcirc$ 

Designer: Neda Batenipour

 $\bigcirc$ 

C