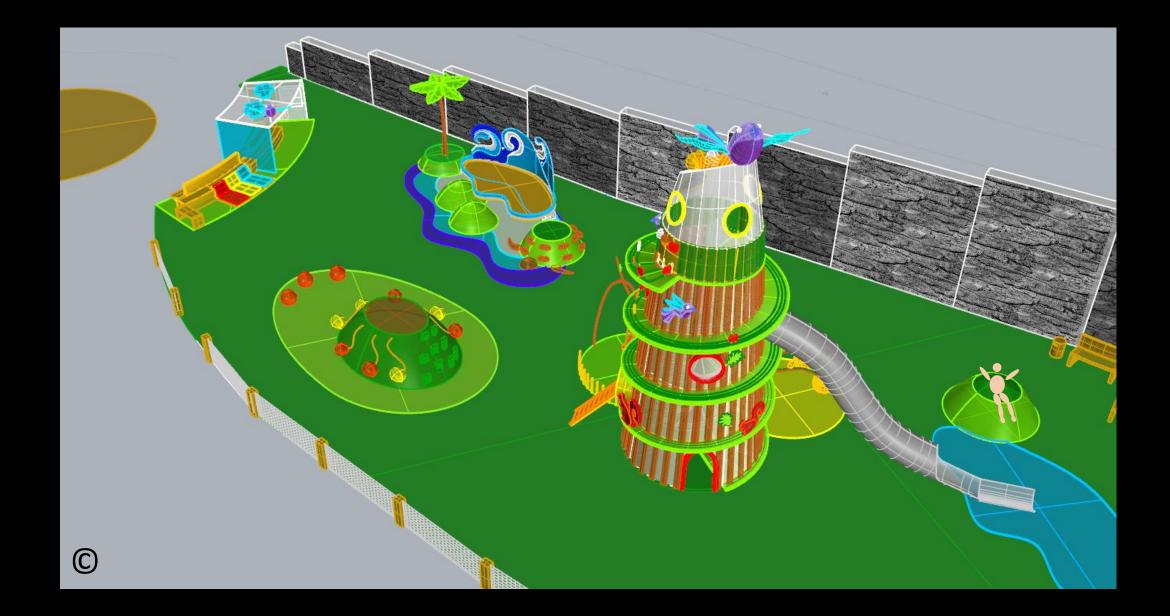

# Views of Overall Playground Design

 Before applying minor changes
 After minor changes during evaluation phase (including some changes in 'Peace under Sky', 'Sense of Sea' and adding a new seating area) Plan of Future Playground and the Parkour-Park on the Nordbahntrasse in Wuppertal

#### Plan of Future Playground and its Play Zones

after minor changes (during evaluation phase) in 'Peace under Sky' (a), 'Sense of Sea' (b), and adding a new seating area (c)

Views of Whole Playground Design (before minor changes) The Perspective View of Future Playground and its Play Zones/Playground Settings (before minor changes)

## Views of the Whole Playground Design after minor changes:

- Using developed model of 'Peace under Sky'
- Using developed model of 'Sense of Sea'
- Adding a new seating area (including two arched benches)