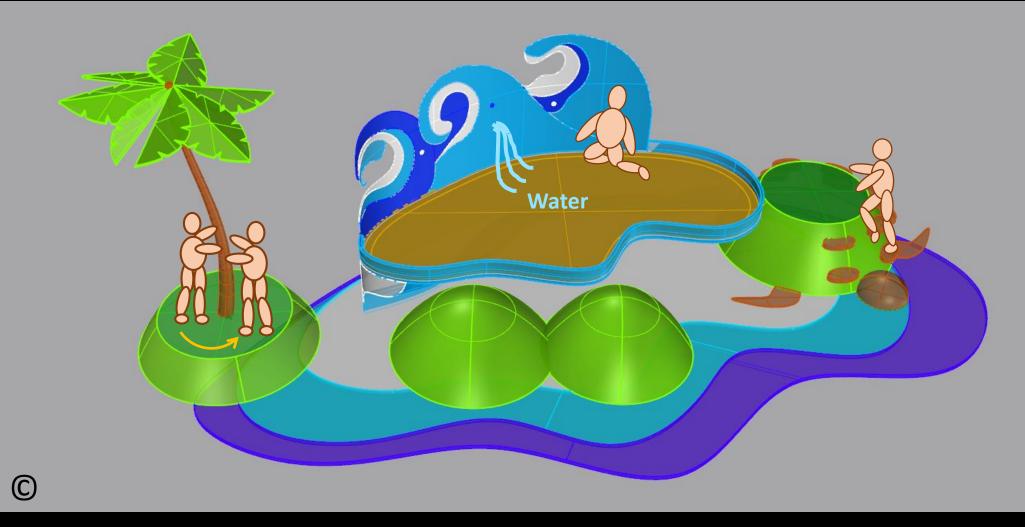

Play Zone No. 2 called "Sense of Sea" (basic and developed model)

Playground Zone/Setting No. 3 "Hill of Flying Balls" (in 2 models)

 $\bigcirc$ 

Designer: Neda Batenipour

 $\bigcirc$ 

C