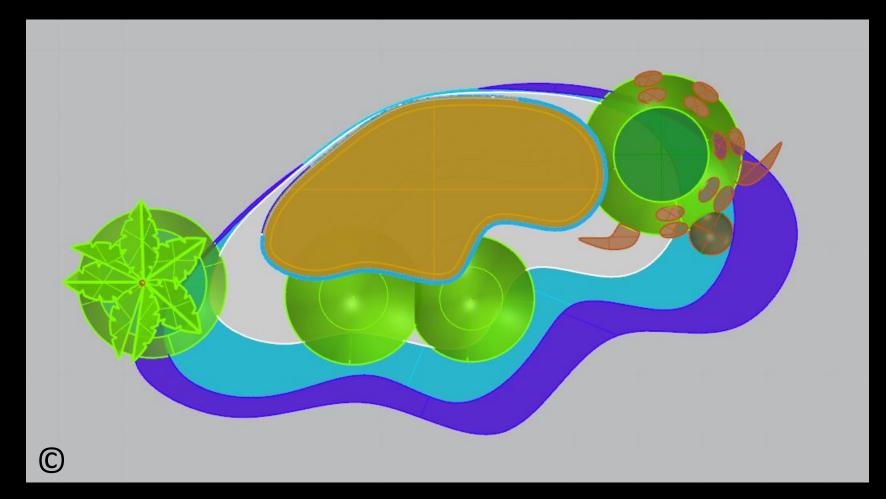

Play Zone No. 2 called "Sense of Sea" (basic and developed model)

Playground Zone/Setting No. 3 "Hill of Flying Balls" (in 2 models)

 $\bigcirc$ 

Designer: Neda Batenipour

 $\bigcirc$ 

C