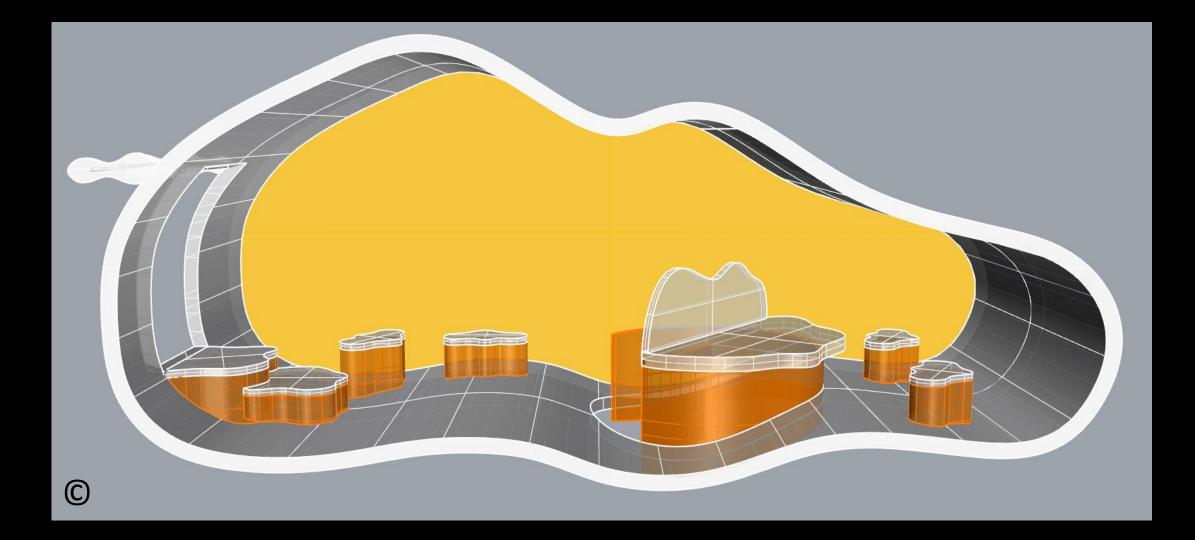

#### Plan of Future Playground and its Play Zones

after minor changes (during evaluation phase) in 'Peace under Sky' (a), 'Sense of Sea' (b), and adding a new seating area (c)

Views of Whole Playground Design (before minor changes) The Perspective View of Future Playground and its Play Zones/Playground Settings (before minor changes)

## Views of the Whole Playground Design after minor changes:

- Using developed model of 'Peace under Sky'
- Using developed model of 'Sense of Sea'
- Adding a new seating area (including two arched benches)