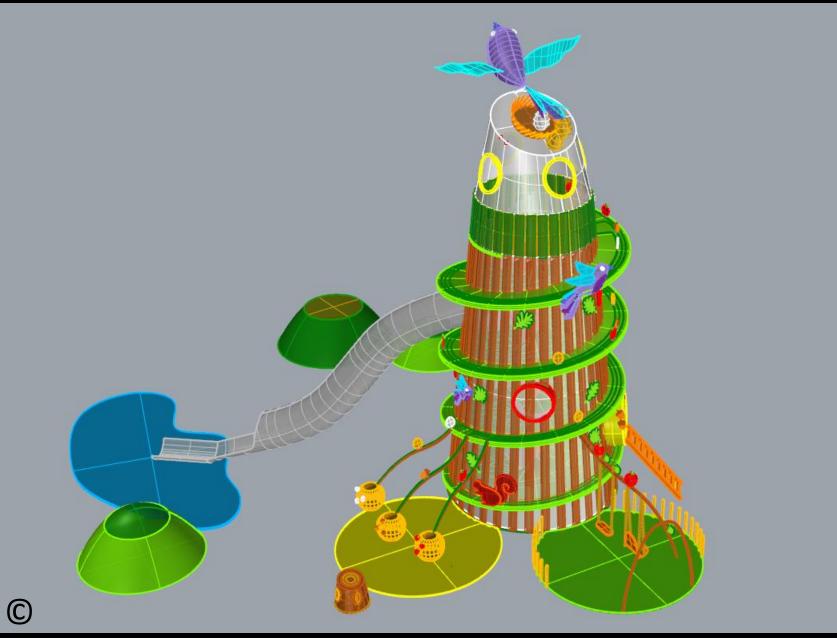

# 4. Playground Zone No. 4 Called "Tree of Adventure"

Views of the whole zone of "Tree of Adventure" On the gray background