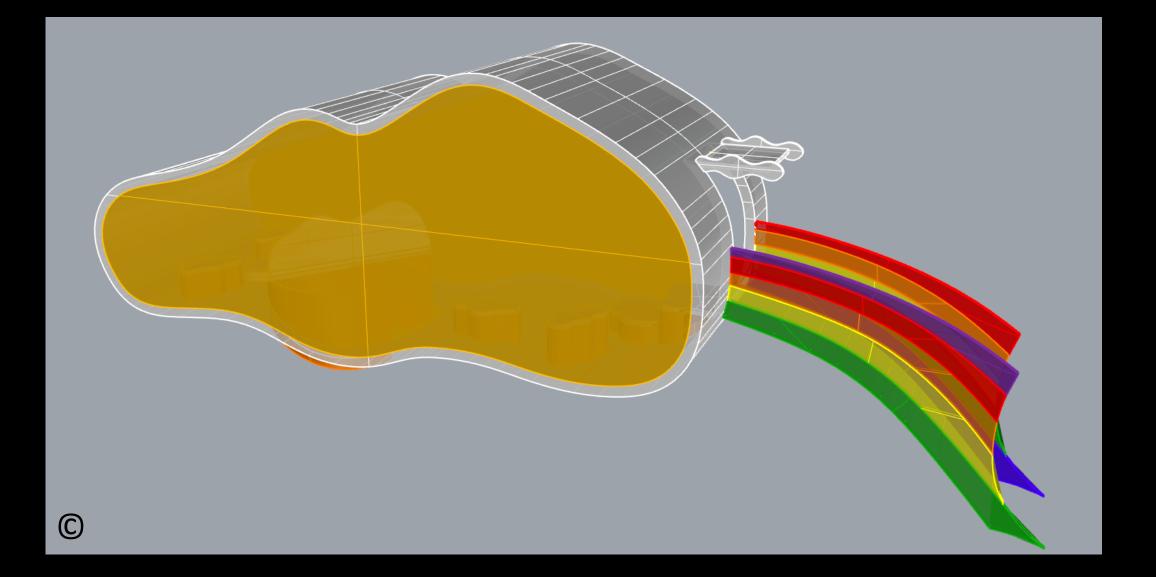

# Views of Overall Playground Design

 Before applying minor changes
 After minor changes during evaluation phase (including some changes in 'Peace under Sky', 'Sense of Sea' and adding a new seating area) Plan of Future Playground and the Parkour-Park on the Nordbahntrasse in Wuppertal

#### Plan of Future Playground and its Play Zones

after minor changes (during evaluation phase) in 'Peace under Sky' (a), 'Sense of Sea' (b), and adding a new seating area (c)

Views of Whole Playground Design (before minor changes) The Perspective View of Future Playground and its Play Zones/Playground Settings (before minor changes)