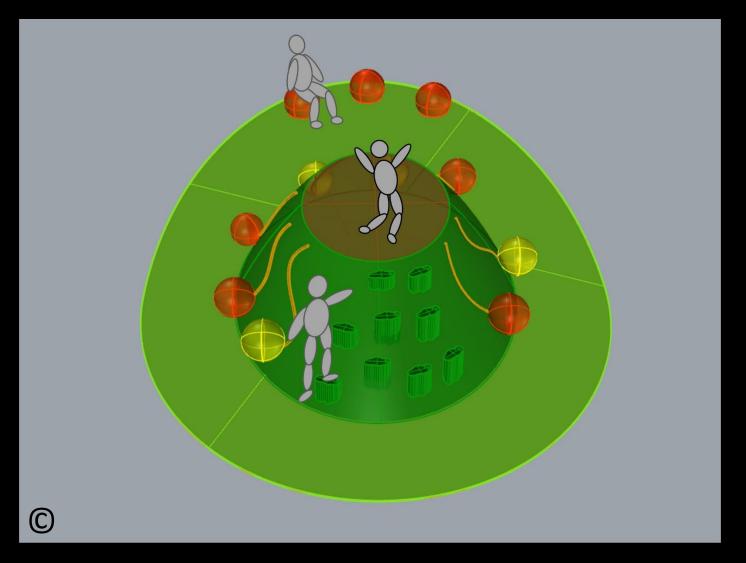

Play Zone No. 2 called "Sense of Sea" (basic and developed model)

Playground Zone/Setting No. 3 "Hill of Flying Balls" (in 2 models)

 $\bigcirc$ 

Designer: Neda Batenipour

 $\bigcirc$ 

C