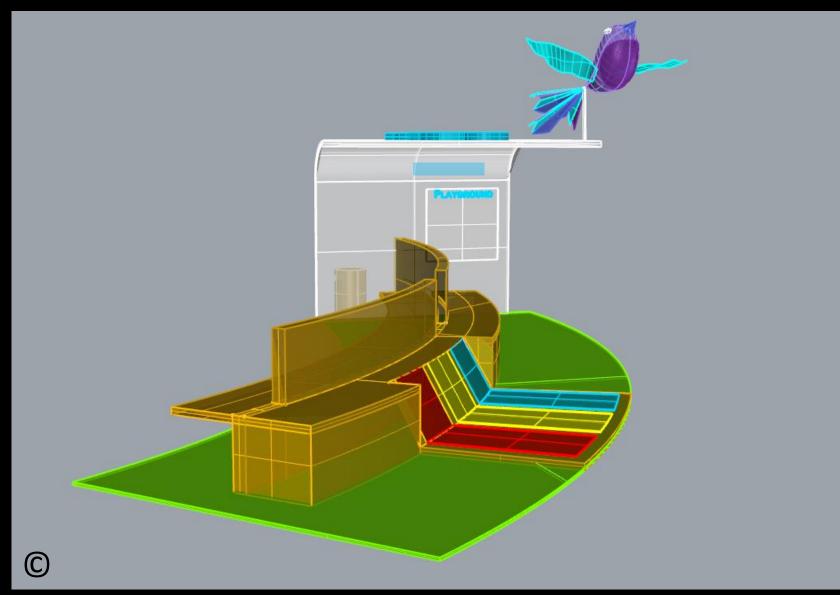

# Views of Overall Playground Design

 Before applying minor changes
 After minor changes during evaluation phase (including some changes in 'Peace under Sky', 'Sense of Sea' and adding a new seating area) Plan of Future Playground and the Parkour-Park on the Nordbahntrasse in Wuppertal

#### Plan of Future Playground and its Play Zones

after minor changes (during evaluation phase) in 'Peace under Sky' (a), 'Sense of Sea' (b), and adding a new seating area (c)

Views of Whole Playground Design (before minor changes) The Perspective View of Future Playground and its Play Zones/Playground Settings (before minor changes)