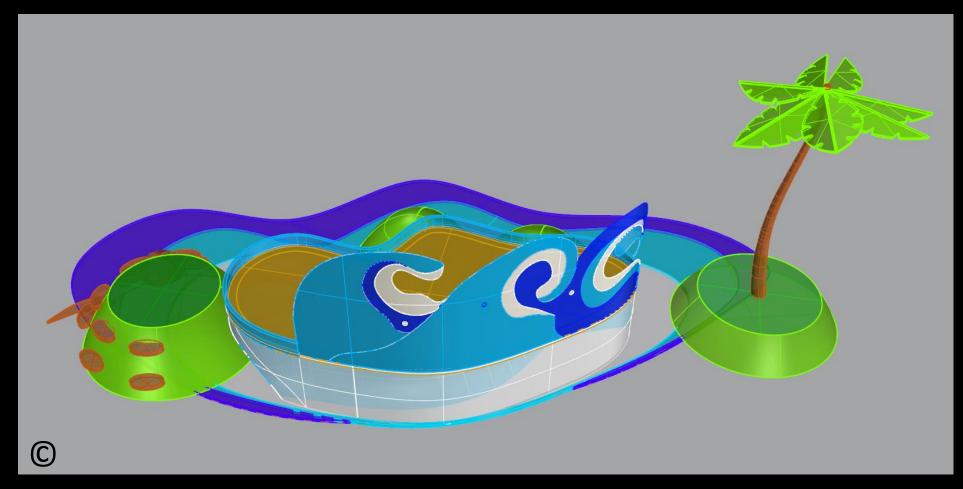

Play Zone No. 2 called "Sense of Sea" (basic and developed model)

Playground Zone/Setting No. 3 "Hill of Flying Balls" (in 2 models)

 $\bigcirc$ 

Designer: Neda Batenipour

 $\bigcirc$ 

C