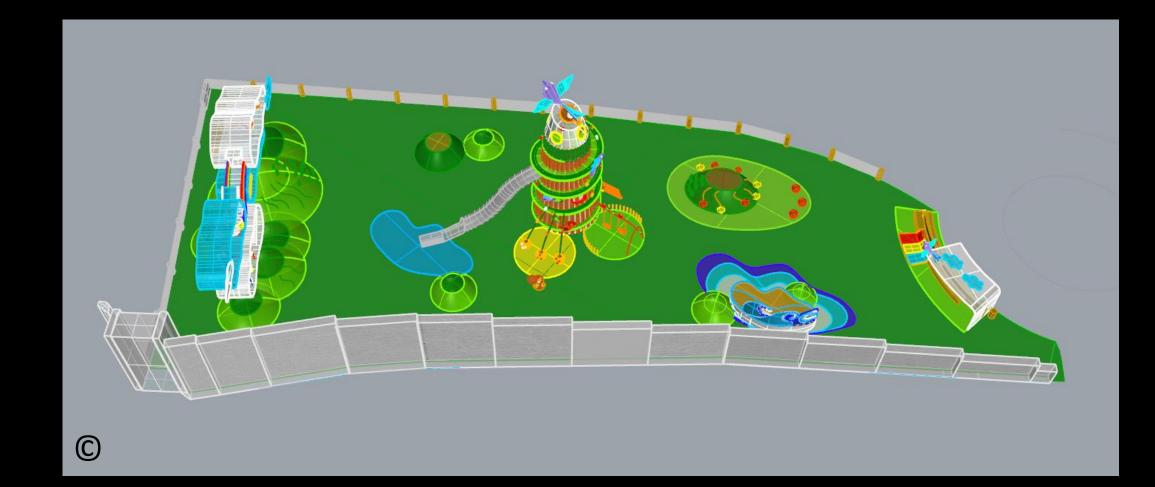

#### Plan of Future Playground and its Play Zones (before changes)

5 4 3 (C)

Name of main playground settings/zones in the future playground:

Zone No. 1 called 'Peace under Sky'
 Play Zone No. 2 called 'Sense of Sea'
 Play Zone No. 3 'Hill of '
 Play Zone No. 4 'Tree of Adventure'
 Play Zone No. 4 'Clouds of Joy'.

Name of main playground settings/zones in the future playground:

- Zone No. 1 called 'Peace under Sky'
  Play Zone No. 2 called 'Sense of Sea'
- 3. Play Zone No. 3 'Hill of '
- 4. Play Zone No. 4 'Tree of Adventure'
- 5. Play Zone No. 4 'Clouds of Joy'.