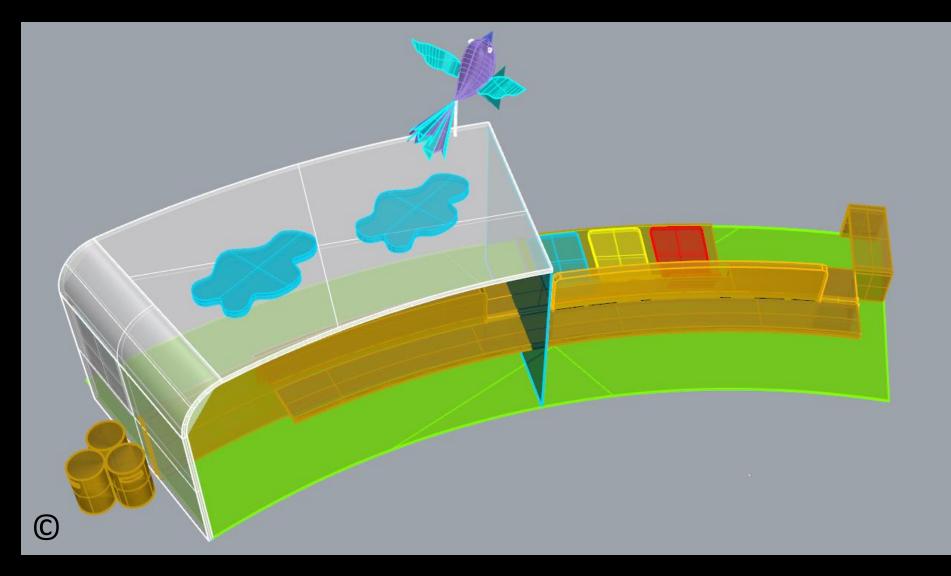

- 1. Play Zone No. 1 called "Peace under Sky" (developed model) Used in Last Design of Whole Playground (with changes)
- with middle wall
- with cross-wise bench at the end of the curved bench
- recycling bins
- with thicker sun loungers