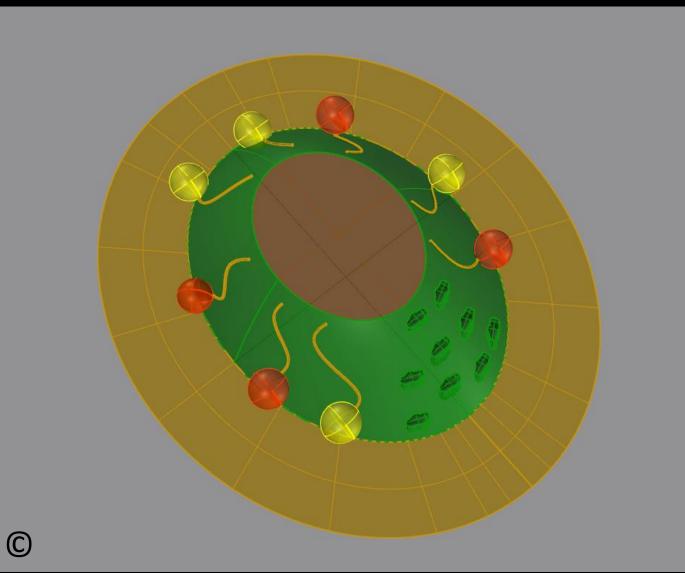

Play Zone No. 2 called "Sense of Sea" (basic and developed model)

Playground Zone/Setting No. 3 "Hill of Flying Balls" (in 2 models)

 $\bigcirc$ 

Designer: Neda Batenipour

 $\bigcirc$ 

C