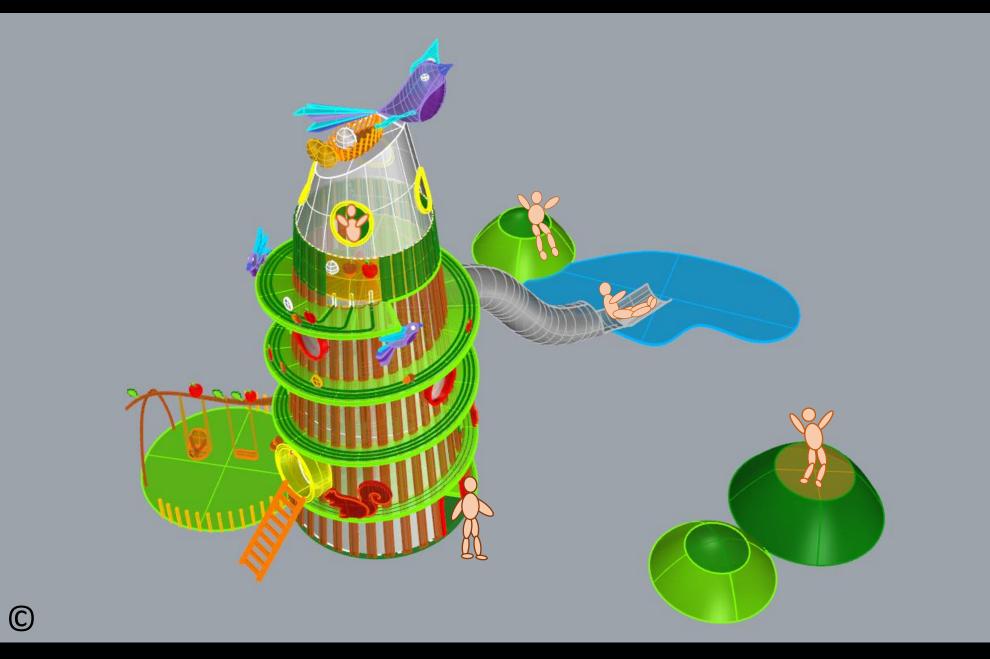

# 4. Playground Zone No. 4 Called "Tree of Adventure"

Views of the whole zone of "Tree of Adventure" On the gray background