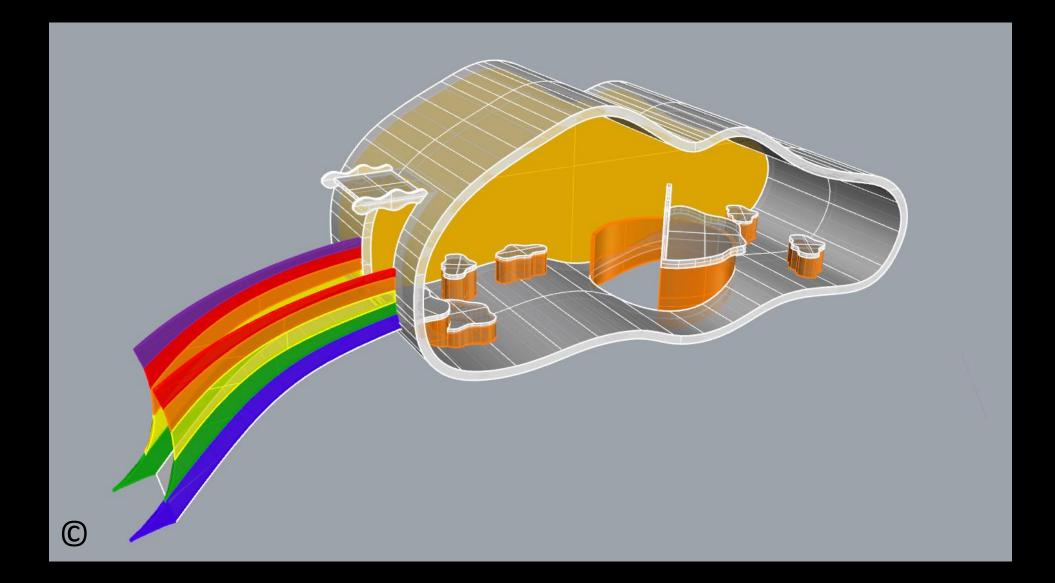

#### Plan of Future Playground and its Play Zones (before changes)

5 4 3 (C)

Name of main playground settings/zones in the future playground:

Zone No. 1 called 'Peace under Sky'
 Play Zone No. 2 called 'Sense of Sea'
 Play Zone No. 3 'Hill of '
 Play Zone No. 4 'Tree of Adventure'
 Play Zone No. 4 'Clouds of Joy'.

Name of main playground settings/zones in the future playground:

- Zone No. 1 called 'Peace under Sky'
  Play Zone No. 2 called 'Sense of Sea'
- 3. Play Zone No. 3 'Hill of '
- 4. Play Zone No. 4 'Tree of Adventure'
- 5. Play Zone No. 4 'Clouds of Joy'.