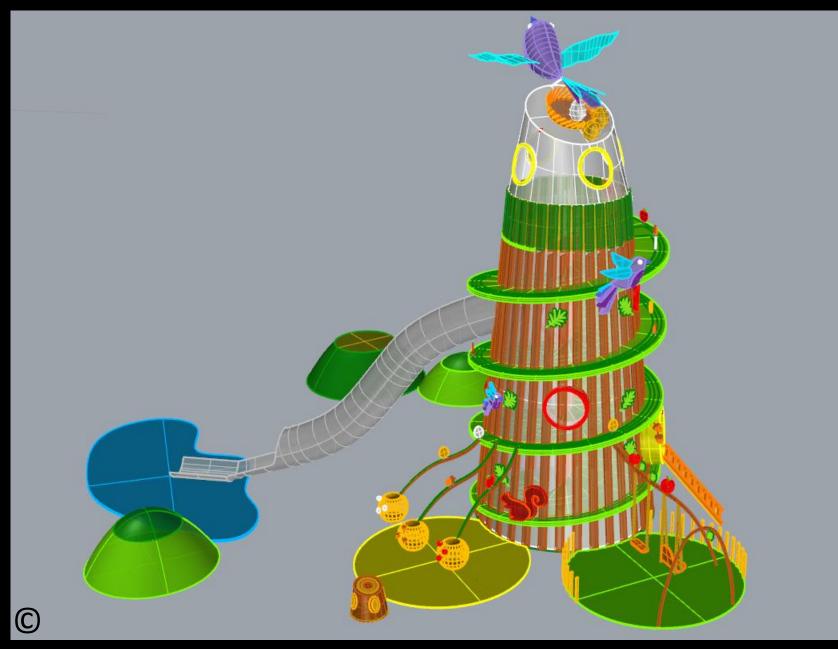

# 4. Playground Zone No. 4 Called "Tree of Adventure"

Views of the whole zone of "Tree of Adventure" On the gray background