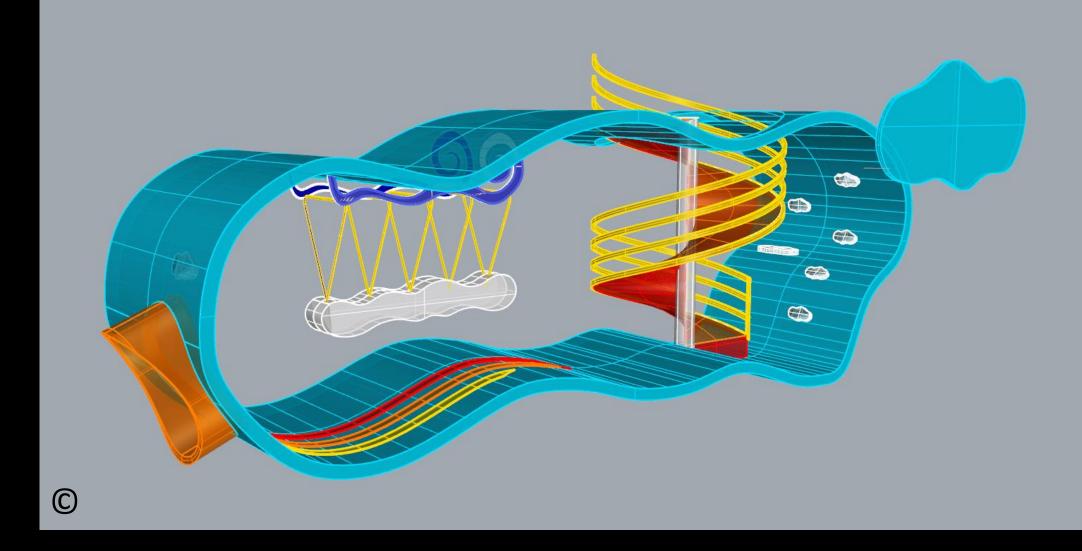

# Views of Overall Playground Design

 Before applying minor changes
 After minor changes during evaluation phase (including some changes in 'Peace under Sky', 'Sense of Sea' and adding a new seating area) Plan of Future Playground and the Parkour-Park on the Nordbahntrasse in Wuppertal

#### Plan of Future Playground and its Play Zones

after minor changes (during evaluation phase) in 'Peace under Sky' (a), 'Sense of Sea' (b), and adding a new seating area (c)

Views of Whole Playground Design (before minor changes) The Perspective View of Future Playground and its Play Zones/Playground Settings (before minor changes)

## Views of the Whole Playground Design after minor changes:

- Using developed model of 'Peace under Sky'
- Using developed model of 'Sense of Sea'
- Adding a new seating area (including two arched benches)