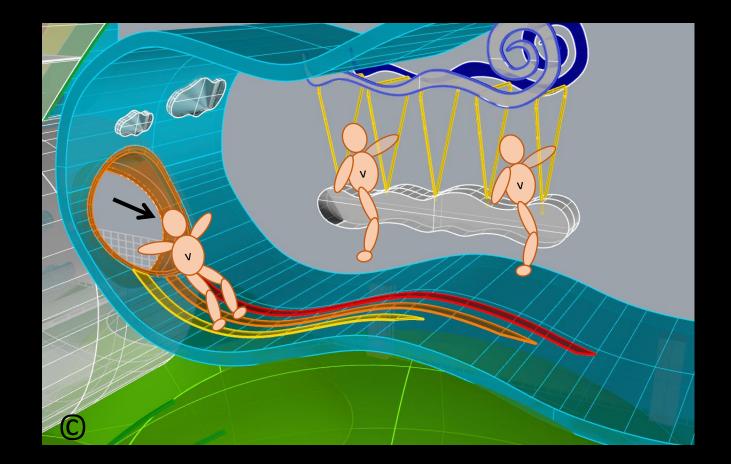

Play Zone No. 1 called "Peace under Sky" (in different models)  Play Zone No. 1 called "Peace under Sky" (first model) (first model is withound middle wall and without the cross-wise bench at the end of the curved bench)

- 1. Play Zone No. 1 called "Peace under Sky" (developed model) Used in Last Design of Whole Playground (with changes)
- with middle wall
- with cross-wise bench at the end of the curved bench
- recycling bins
- with thicker sun loungers