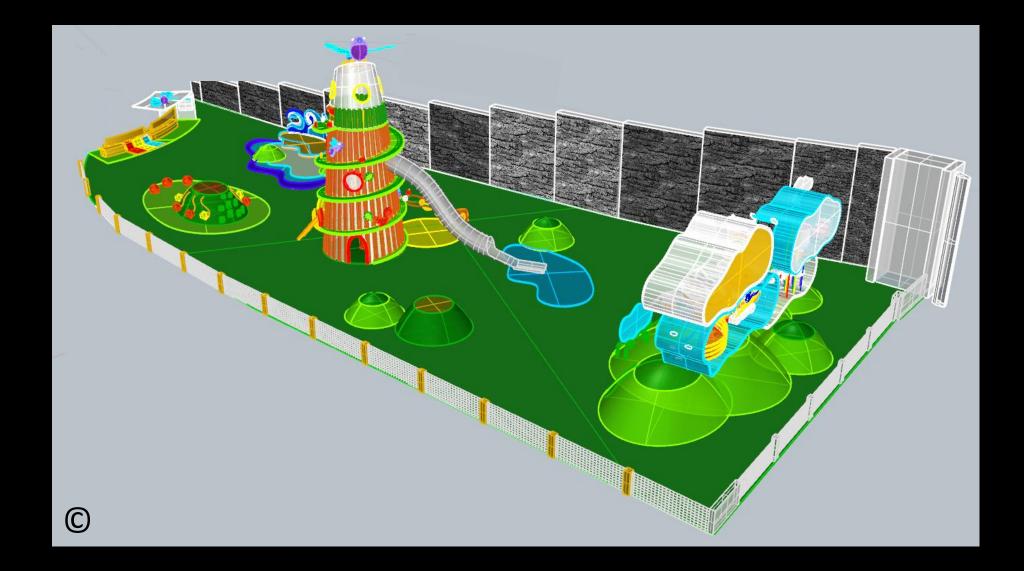

# Views of Overall Playground Design

 Before applying minor changes
 After minor changes during evaluation phase (including some changes in 'Peace under Sky', 'Sense of Sea' and adding a new seating area) Plan of Future Playground and the Parkour-Park on the Nordbahntrasse in Wuppertal

#### Plan of Future Playground and its Play Zones

after minor changes (during evaluation phase) in 'Peace under Sky' (a), 'Sense of Sea' (b), and adding a new seating area (c)

Views of Whole Playground Design (before minor changes) The Perspective View of Future Playground and its Play Zones/Playground Settings (before minor changes)

## Views of the Whole Playground Design after minor changes:

- Using developed model of 'Peace under Sky'
- Using developed model of 'Sense of Sea'
- Adding a new seating area (including two arched benches)