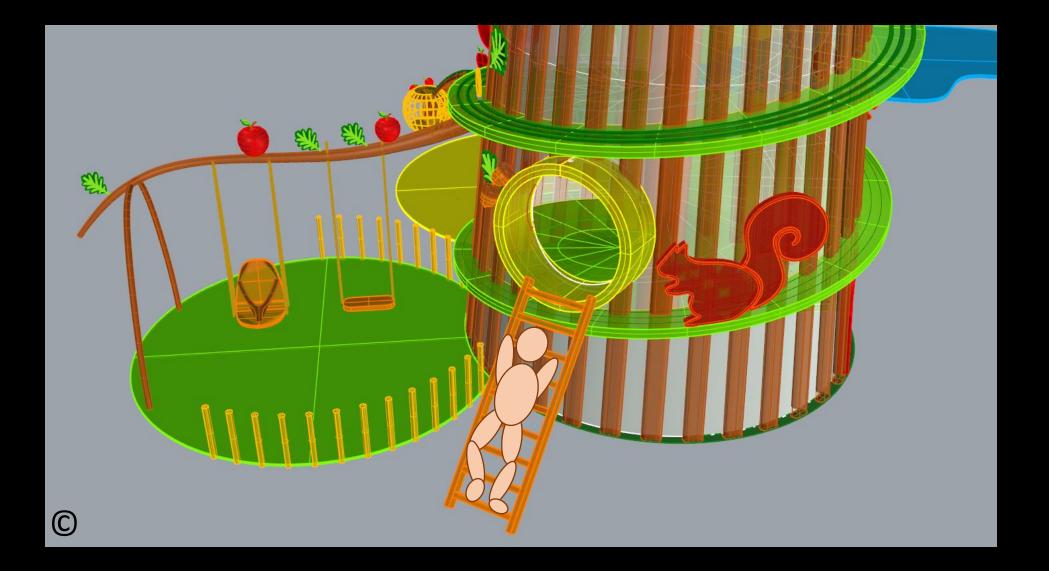

# 4. Playground Zone No. 4 Called "Tree of Adventure"

Views of the whole zone of "Tree of Adventure" On the gray background