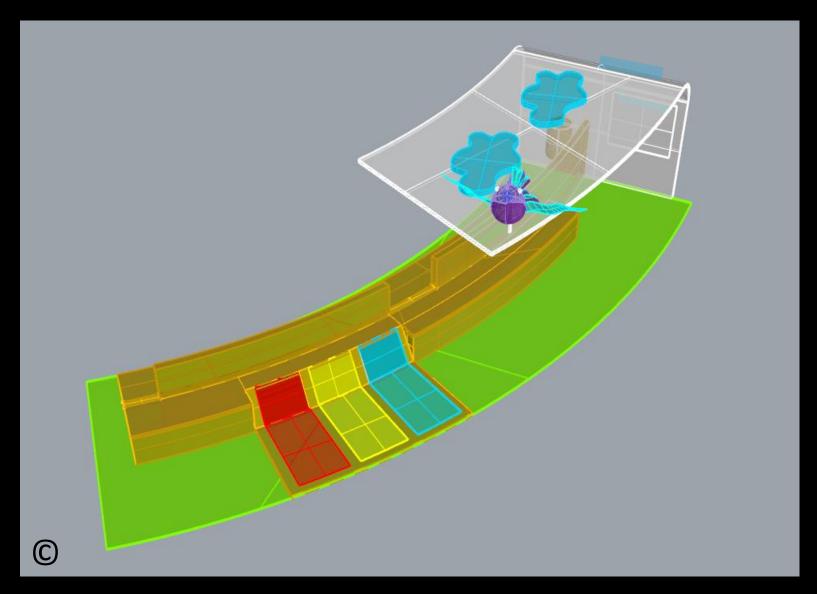

#### Plan of Future Playground and its Play Zones

after minor changes (during evaluation phase) in 'Peace under Sky' (a), 'Sense of Sea' (b), and adding a new seating area (c)

Views of Whole Playground Design (before minor changes) The Perspective View of Future Playground and its Play Zones/Playground Settings (before minor changes)

## Views of the Whole Playground Design after minor changes:

- Using developed model of 'Peace under Sky'
- Using developed model of 'Sense of Sea'
- Adding a new seating area (including two arched benches)