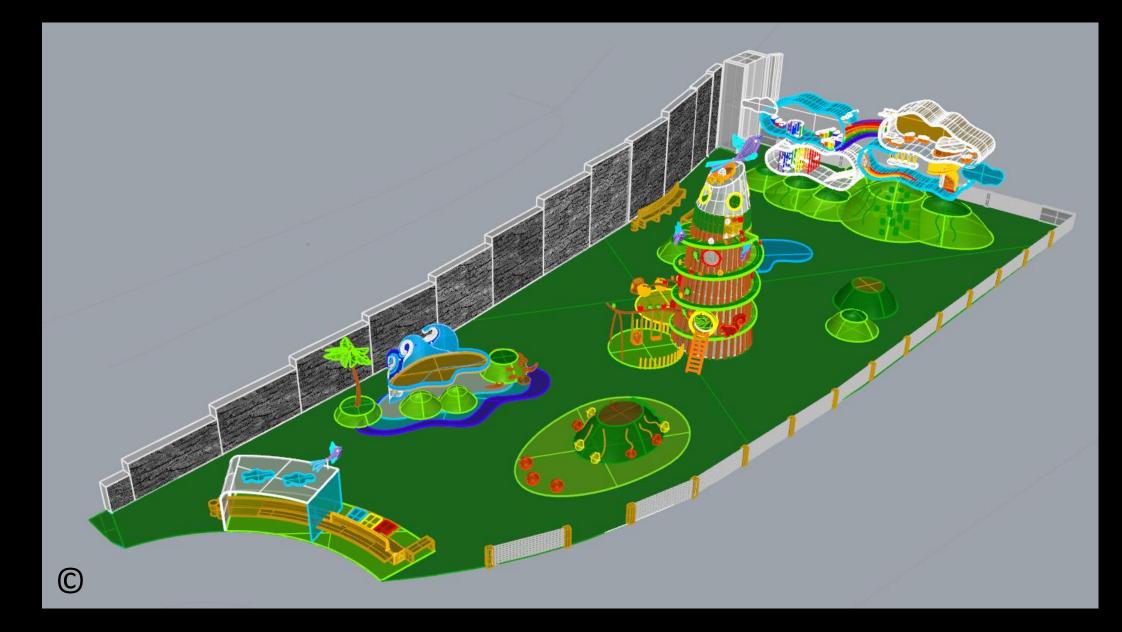

# Views of Overall Playground Design

 Before applying minor changes
 After minor changes during evaluation phase (including some changes in 'Peace under Sky', 'Sense of Sea' and adding a new seating area) Plan of Future Playground and the Parkour-Park on the Nordbahntrasse in Wuppertal

#### Plan of Future Playground and its Play Zones (before changes)

5 4 3 (C)

Name of main playground settings/zones in the future playground:

Zone No. 1 called 'Peace under Sky'
 Play Zone No. 2 called 'Sense of Sea'
 Play Zone No. 3 'Hill of '
 Play Zone No. 4 'Tree of Adventure'
 Play Zone No. 4 'Clouds of Joy'.

Name of main playground settings/zones in the future playground:

- Zone No. 1 called 'Peace under Sky'
  Play Zone No. 2 called 'Sense of Sea'
- 3. Play Zone No. 3 'Hill of '
- 4. Play Zone No. 4 'Tree of Adventure'
- 5. Play Zone No. 4 'Clouds of Joy'.