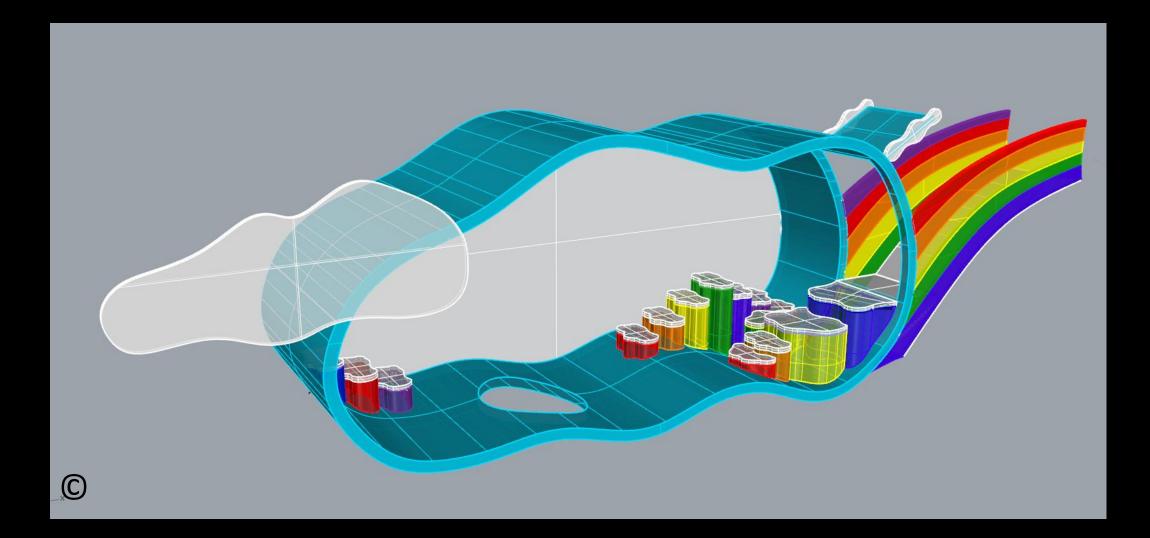

#### Plan of Future Playground and its Play Zones

after minor changes (during evaluation phase) in 'Peace under Sky' (a), 'Sense of Sea' (b), and adding a new seating area (c)

Views of Whole Playground Design (before minor changes) The Perspective View of Future Playground and its Play Zones/Playground Settings (before minor changes)

## Views of the Whole Playground Design after minor changes:

- Using developed model of 'Peace under Sky'
- Using developed model of 'Sense of Sea'
- Adding a new seating area (including two arched benches)