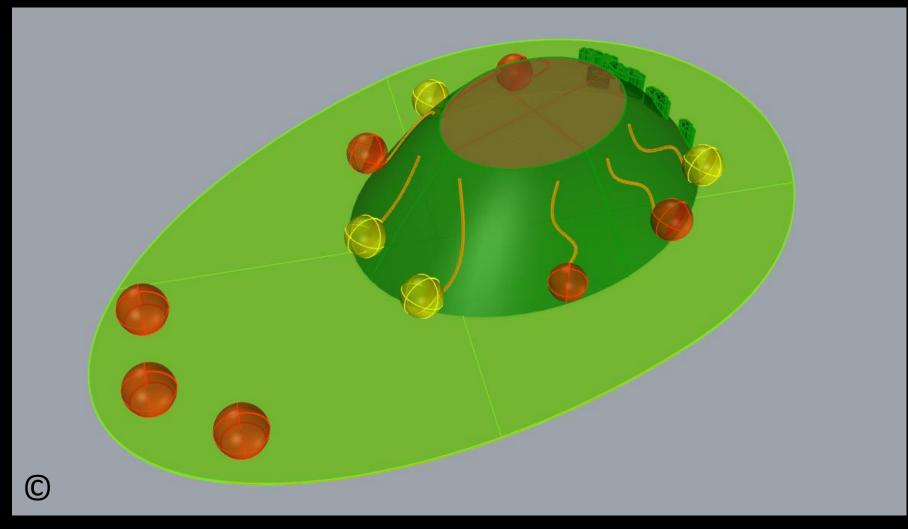

Play Zone No. 2 called "Sense of Sea" (basic and developed model)

Playground Zone/Setting No. 3 "Hill of Flying Balls" (in 2 models)

 $\bigcirc$ 

Designer: Neda Batenipour

 $\bigcirc$ 

C