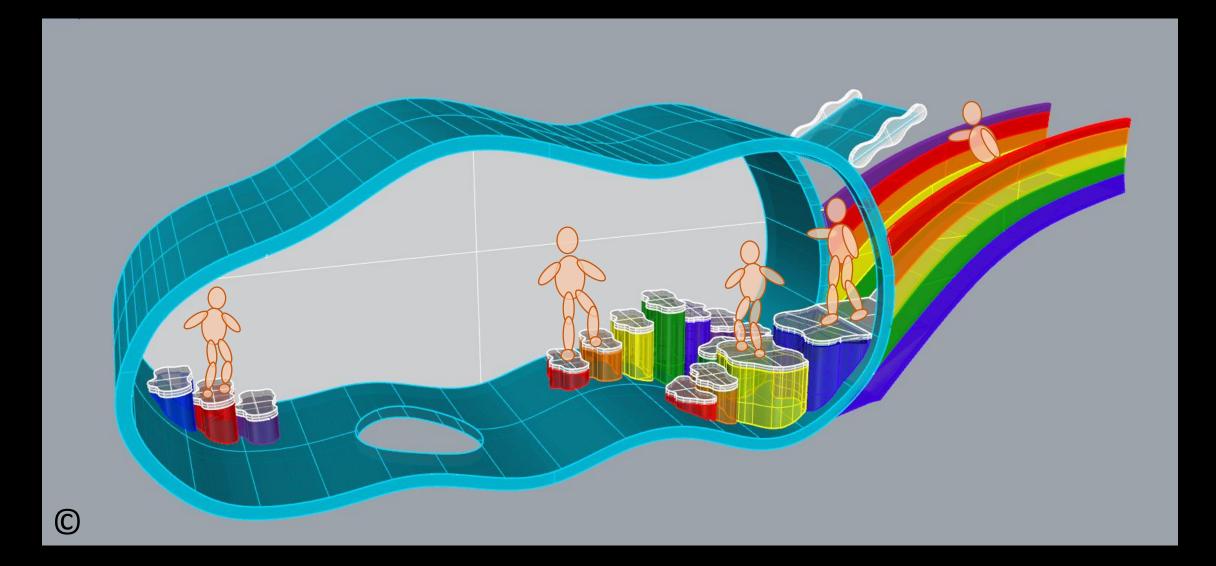

Play Zone No. 2 called "Sense of Sea" (basic and developed model)

Playground Zone/Setting No. 3 "Hill of Flying Balls" (in 2 models)

 $\bigcirc$ 

Designer: Neda Batenipour

 $\bigcirc$ 

C