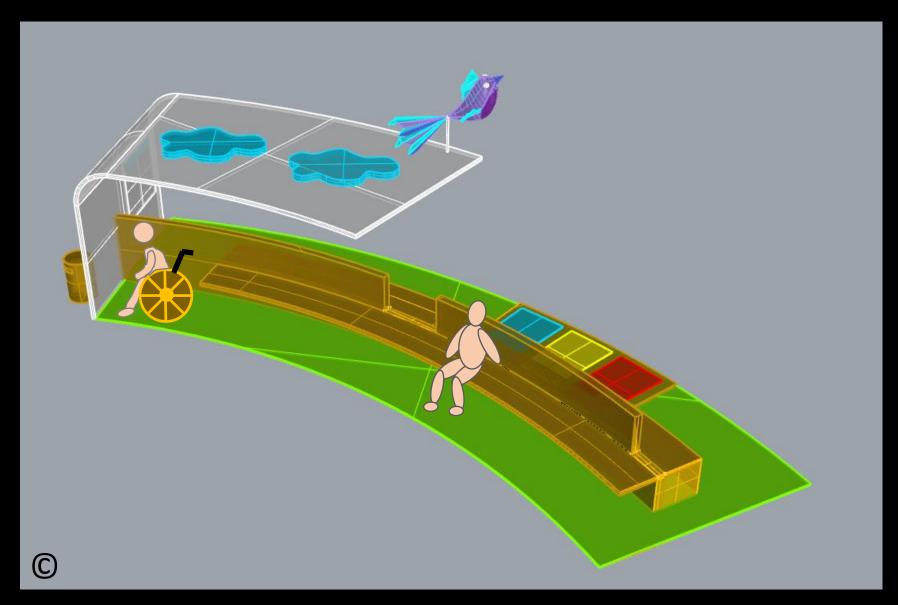

- 1. Play Zone No. 1 called "Peace under Sky" (developed model) Used in Last Design of Whole Playground (with changes)
- with middle wall
- with cross-wise bench at the end of the curved bench
- recycling bins
- with thicker sun loungers