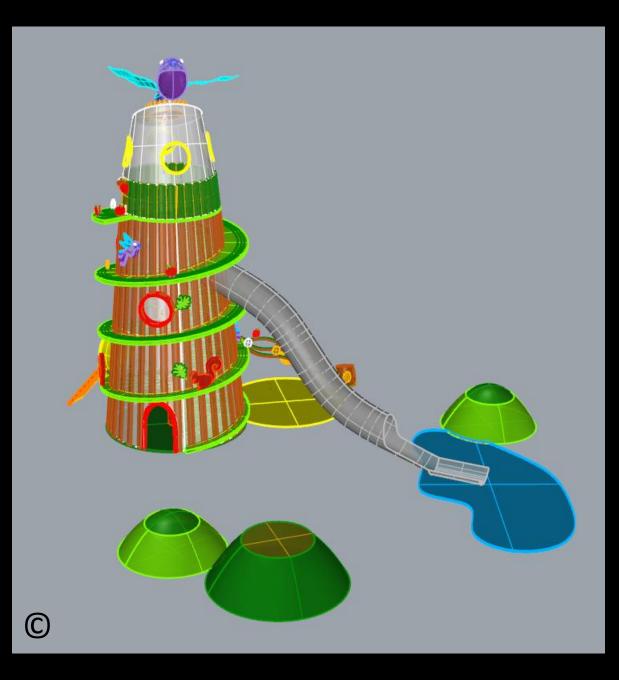

# Views of Overall Playground Design

 Before applying minor changes
 After minor changes during evaluation phase (including some changes in 'Peace under Sky', 'Sense of Sea' and adding a new seating area) Plan of Future Playground and the Parkour-Park on the Nordbahntrasse in Wuppertal