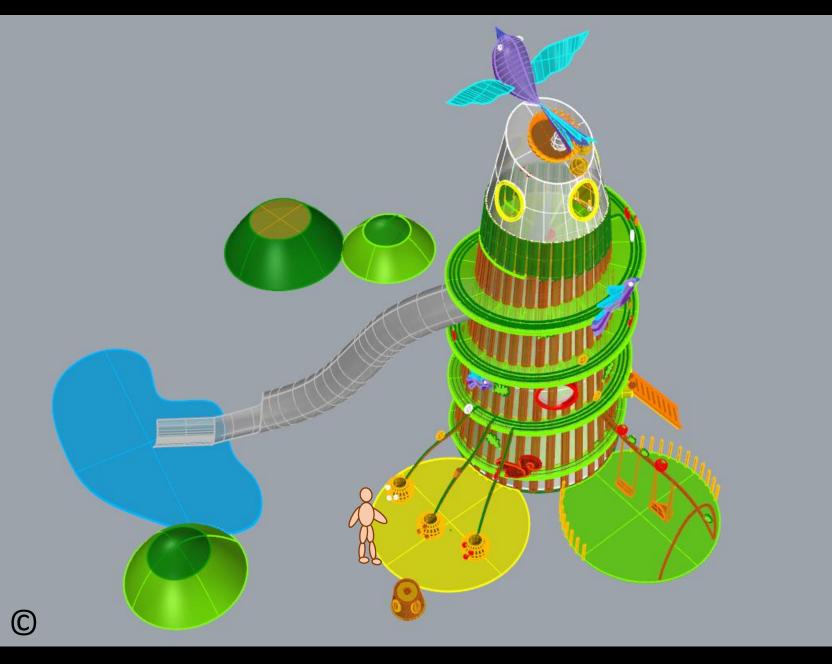

# 4. Playground Zone No. 4 Called "Tree of Adventure"

Views of the whole zone of "Tree of Adventure" On the gray background