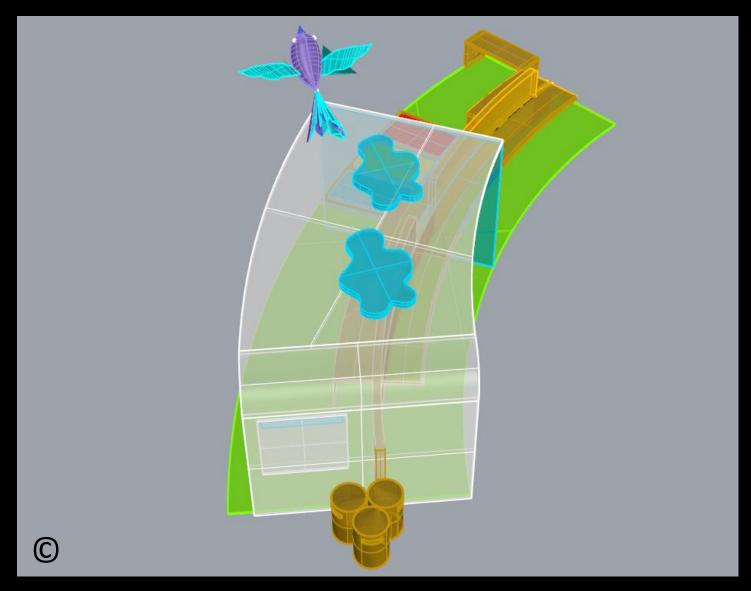

Play Zone No. 1 called "Peace under Sky" (in different models)  Play Zone No. 1 called "Peace under Sky" (first model) (first model is withound middle wall and without the cross-wise bench at the end of the curved bench)