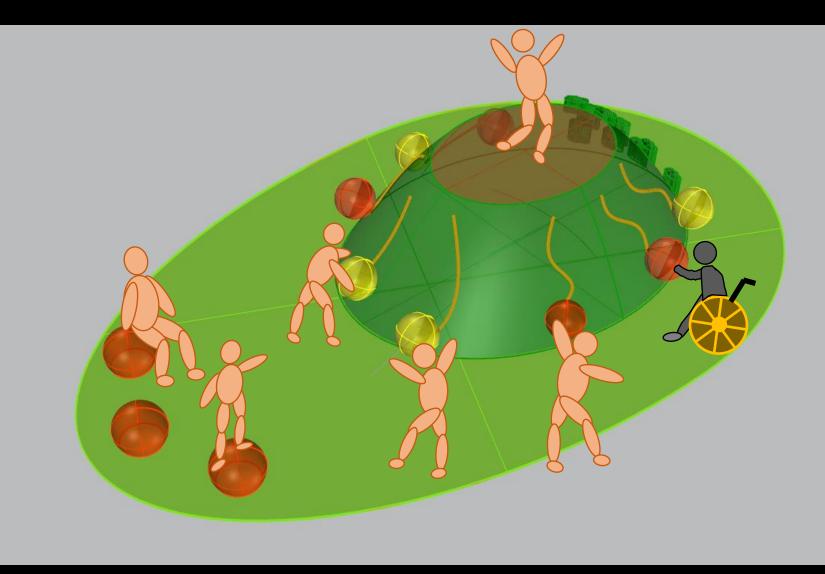

Play Zone No. 2 called "Sense of Sea" (basic and developed model)

Playground Zone/Setting No. 3 "Hill of Flying Balls" (in 2 models)

 $\bigcirc$ 

Designer: Neda Batenipour

 $\bigcirc$ 

C