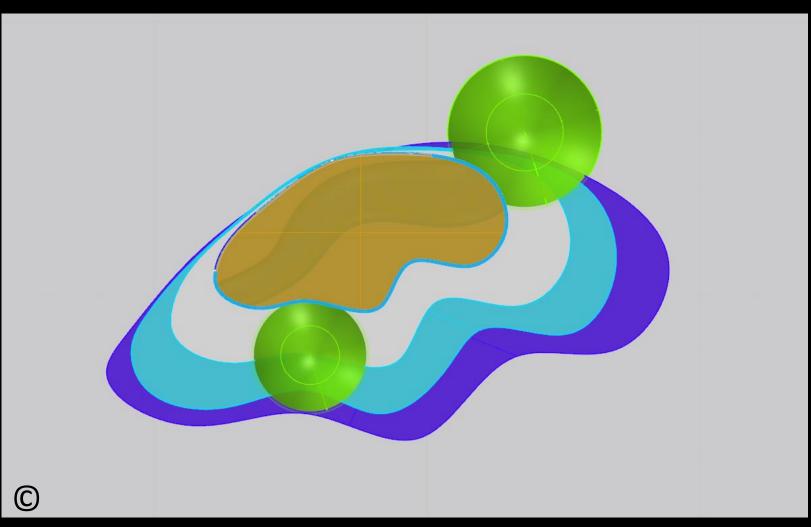

#### Plan of Future Playground and its Play Zones (before changes)

5 4 3 (C)

Name of main playground settings/zones in the future playground:

Zone No. 1 called 'Peace under Sky'
 Play Zone No. 2 called 'Sense of Sea'
 Play Zone No. 3 'Hill of '
 Play Zone No. 4 'Tree of Adventure'
 Play Zone No. 4 'Clouds of Joy'.

Name of main playground settings/zones in the future playground:

- Zone No. 1 called 'Peace under Sky'
  Play Zone No. 2 called 'Sense of Sea'
- 3. Play Zone No. 3 'Hill of '
- 4. Play Zone No. 4 'Tree of Adventure'
- 5. Play Zone No. 4 'Clouds of Joy'.