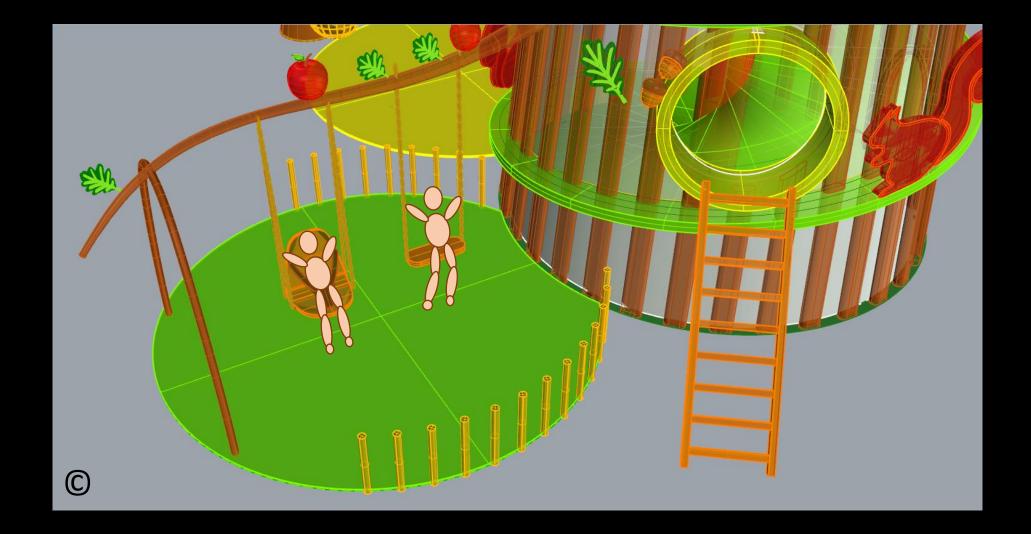

# 4. Playground Zone No. 4 Called "Tree of Adventure"

Views of the whole zone of "Tree of Adventure" On the gray background