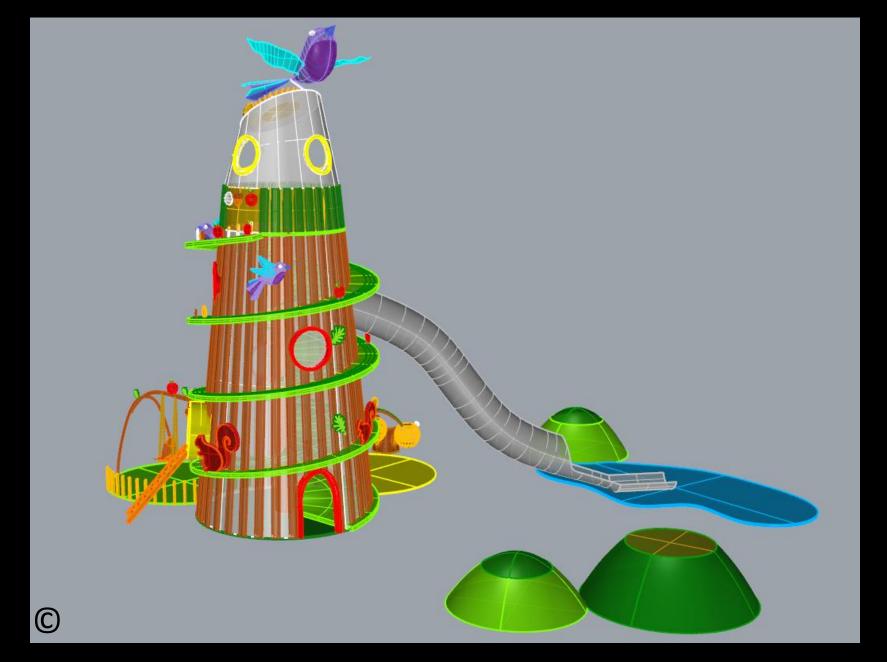

# 4. Playground Zone No. 4 Called "Tree of Adventure"

Views of the whole zone of "Tree of Adventure" On the gray background