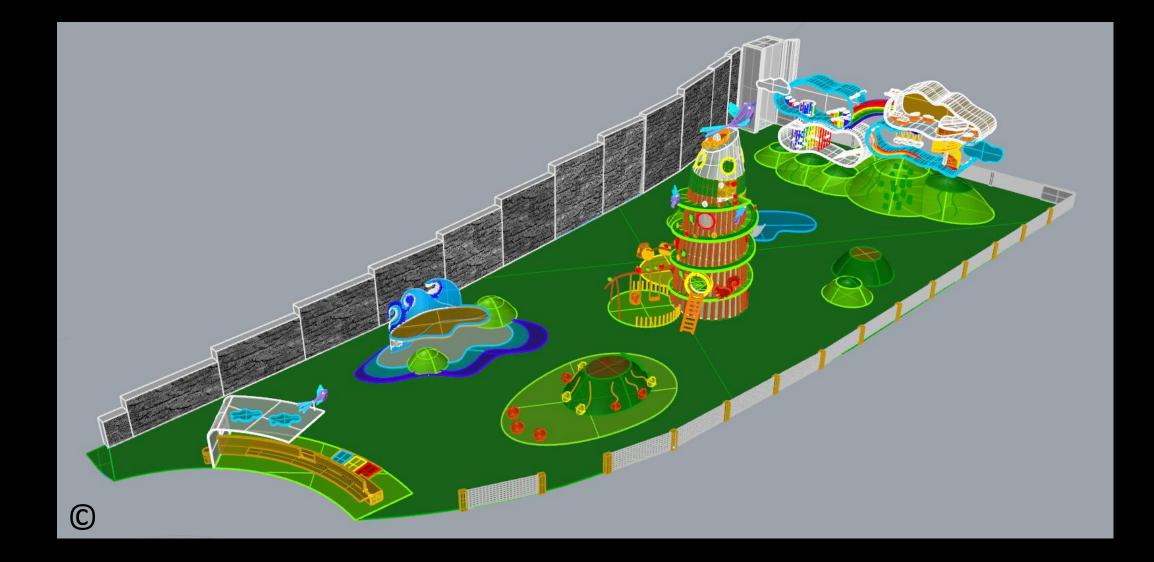

# Views of Overall Playground Design

 Before applying minor changes
 After minor changes during evaluation phase (including some changes in 'Peace under Sky', 'Sense of Sea' and adding a new seating area) Plan of Future Playground and the Parkour-Park on the Nordbahntrasse in Wuppertal

#### Plan of Future Playground and its Play Zones (before changes)

5 4 3 (C)

Name of main playground settings/zones in the future playground:

Zone No. 1 called 'Peace under Sky'
 Play Zone No. 2 called 'Sense of Sea'
 Play Zone No. 3 'Hill of '
 Play Zone No. 4 'Tree of Adventure'
 Play Zone No. 4 'Clouds of Joy'.

Name of main playground settings/zones in the future playground:

- Zone No. 1 called 'Peace under Sky'
  Play Zone No. 2 called 'Sense of Sea'
- 3. Play Zone No. 3 'Hill of '
- 4. Play Zone No. 4 'Tree of Adventure'
- 5. Play Zone No. 4 'Clouds of Joy'.